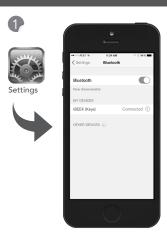

#### **QUICK START GUIDE**

Go to your device's "Settings" and turn bluetooth "ON"

Download the "Bluvision" App to your device

Launch Bluvision App and select "Pair new beacon"

Wear BEEKs Badge to make it dicoverable