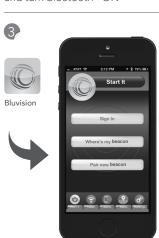

#### **QUICK START GUIDE**

Go to your device's "Settings" and turn bluetooth "ON"

Download the "Bluvision" App to your device

Launch Bluvision App and select "Pair new beacon"

Wear BEEKs Badge to make it dicoverable

# How to find your BEEKs Badge

Select "Radar" and an item