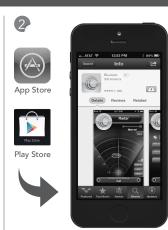

#### **QUICK START GUIDE**

Go to your device's "Settings" and turn bluetooth "ON"

Download the "Bluvision" App to your device

Launch Bluvision App and select "Pair new beacon"

Wear BEEKs Badge to make it dicoverable