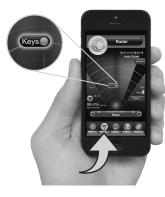

#### **QUICK START GUIDE**





Go to your device's "Settings" and turn bluetooth "ON"

Download the "Bluvision" App to your device



Launch Bluvision App and select "Pair new beacon"







Wear BEEKs Badge to make it dicoverable



# How to find your BEEKs Badge



Select "Radar" and an item

## **FCC Statement**

This device complies with Part 15 of the ECC Rules. Operation is subject to the following two conditions:

(1) This device may not cause harmful interference, and (2) this device must accept any interference received, including interference that may cause undesired operation.

Changes or modifications not expressly approved by the party responsible for compliance could void the user's authority to operate the equipment.

FCC ID: SL6-BVCARD01

CE: ( E



### **SUPPORT**

#### CAUTION!

Risk of explosion if battery is replaced by an incorrect type. Dispose of used batteries according to the instuctions.

### **NEED HELP?**

Support Center with Videos http://support.bluvision.com

---- or ----

Call: 1-866-777-7210 9 AM - 5 PM Mon - Fri FST