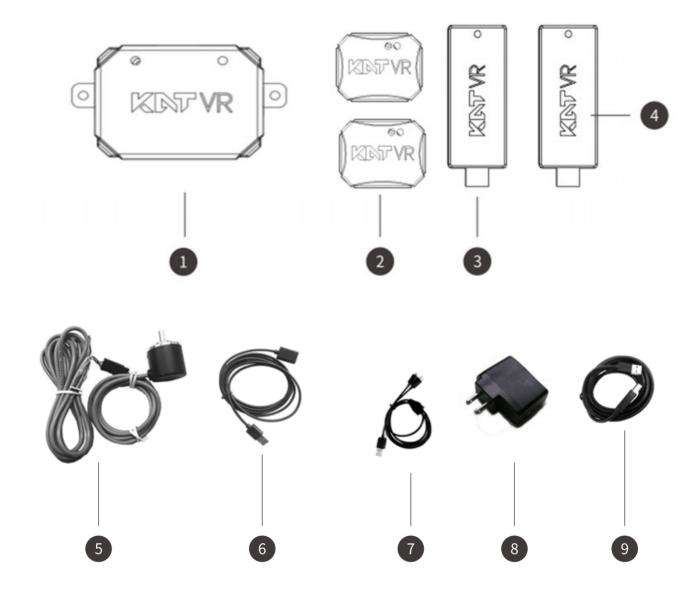

## Connecting KAT SENSORS

| Number | Name                       | Quantity | Remark                                                                                                                                                                      |
|--------|----------------------------|----------|-----------------------------------------------------------------------------------------------------------------------------------------------------------------------------|
| 1      | KATVR-Back Sensor          | 1        | Already installed to the connecting rod                                                                                                                                     |
| 2      | KATVR-Foot Sensor          | 1        |                                                                                                                                                                             |
| 3      | KATVR-Central Sensor       | 1        | Port for the KATVR-Top Sensor on the side                                                                                                                                   |
| 4      | Wireless receiver          | 1        | No port for the KATVR-Top Sensor on the side                                                                                                                                |
| 5      | KATVR-Top Sensor           | 1        | Already installed to the girder                                                                                                                                             |
| 6      | USB-A type extension cable | 2        | One for connecting the KATVR-Central and sending the KATVR-Back data to PC  The other for connecting the wireless receiver and sending the two KATVR-Foot Sensor data to PC |
| 7      | Charging cable             | 1        | Charging KATVR-Foot Sensor                                                                                                                                                  |
| 8      | Charger                    | 1        | Charging KATVR-Foot Sensor                                                                                                                                                  |
| 9      | Charging cable             | 1        | Charging Back Sensor                                                                                                                                                        |