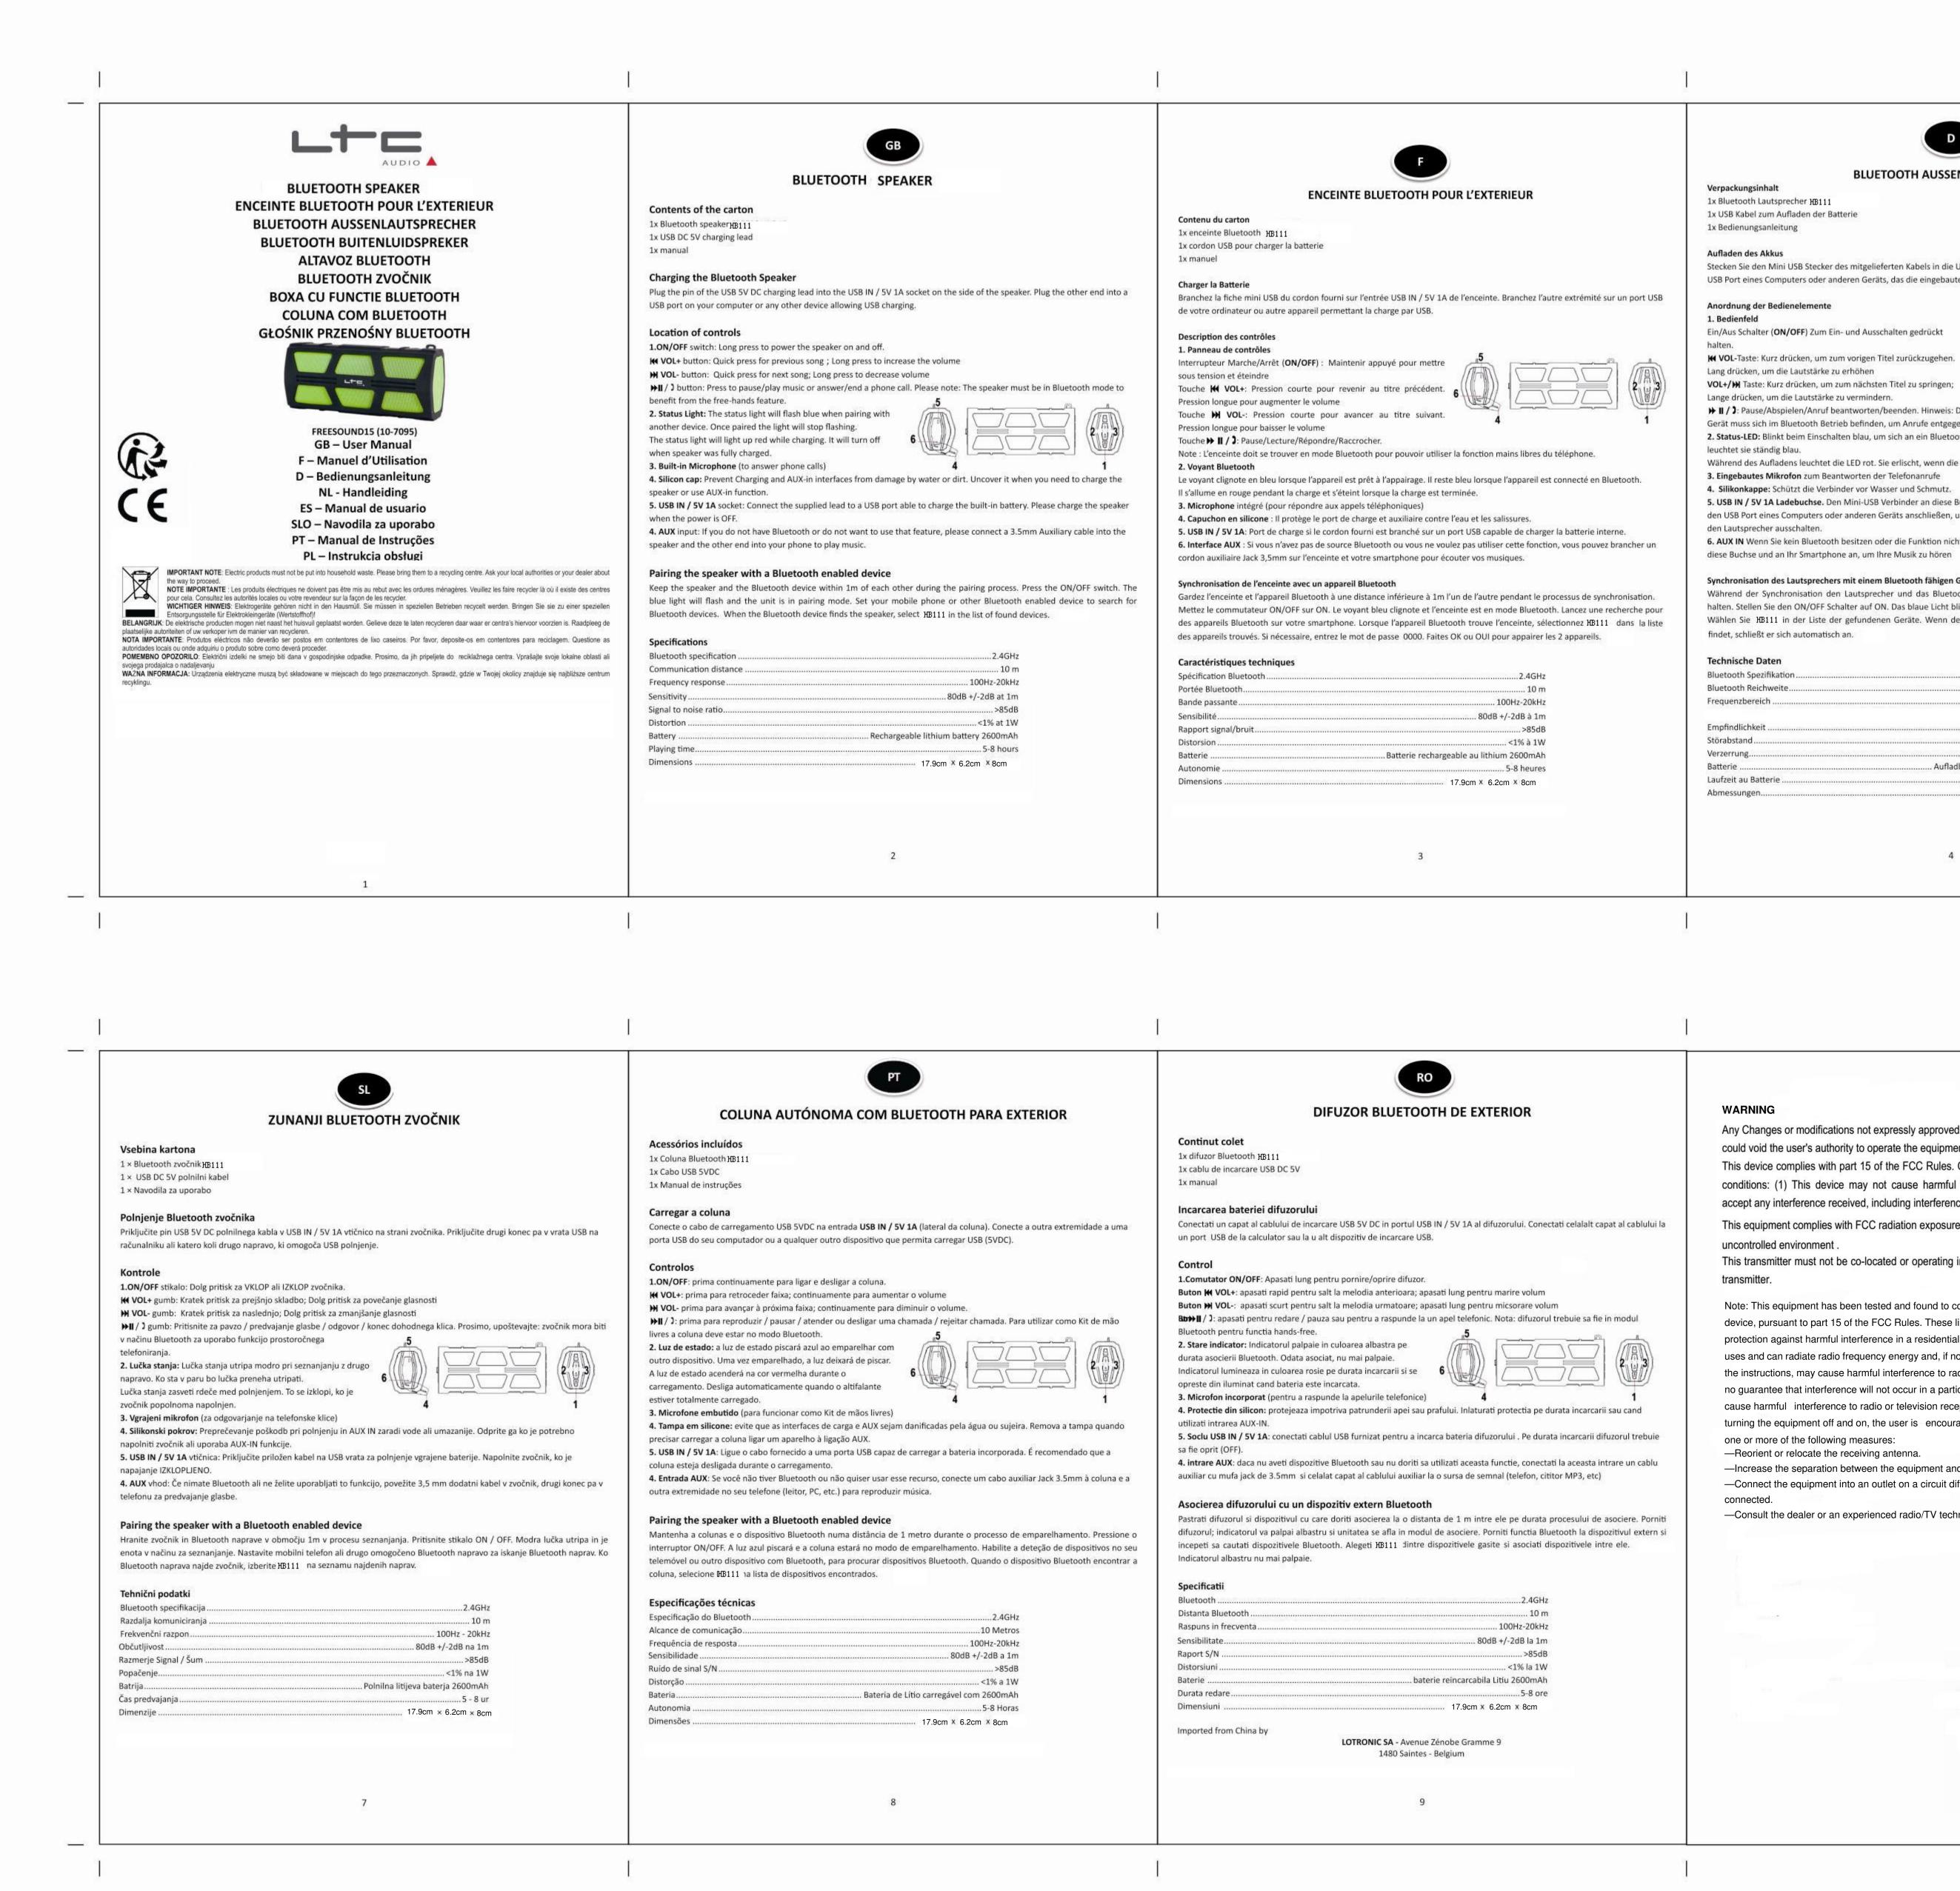

### VOL+/₩ Taste: Kurz drücken, um zum nächsten Titel zu springen; Lange drücken, um die Lautstärke zu vermindern. HI/ D: Pause/Abspielen/Anruf beantworten/beenden. Hinweis: Das

Gerät muss sich im Bluetooth Betrieb befinden, um Anrufe entgegennehmen zu können.

2. Status-LED: Blinkt beim Einschalten blau, um sich an ein Bluetooth-fähiges Gerät anzuschließen. Nach erfolgreichem Anschluss leuchtet sie ständig blau. Während des Aufladens leuchtet die LED rot. Sie erlischt, wenn die Batterie vollständig aufgeladen ist.

BLUETOOTH AUSSENLAUTSPRECHER

3. Eingebautes Mikrofon zum Beantworten der Telefonanrufe

4. Silikonkappe: Schützt die Verbinder vor Wasser und Schmutz.

5. USB IN / 5V 1A Ladebuchse. Den Mini-USB Verbinder an diese Buchse und den USB Verbinder des mitgelieferten Kabels an den USB Port eines Computers oder anderen Geräts anschließen, um die eingebaute Batterie aufzuladen. Während des Laden den Lautsprecher ausschalten. 6. AUX IN Wenn Sie kein Bluetooth besitzen oder die Funktion nicht benutzen möchten, schließen Sie ein 3,5mm Klinkenkabel an