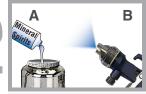

## **IMMEDIATELY AFTER EVERY USE**

IMPORTANT: Clean the paint sprayer after every use while paint is still wet.

- A. Disconnect and empty paint cup.
- B. Clean with mineral spirits.

A. Fill paint cup with mineral spirits and spray through spray gun.

B. Repeat until spray shows no paint color.

Disconnect air hose.

Solvent

A. Disassemble and clean inside of air gun.

B. Soak air cap in cleaner and scrub clean.

**CENTRALPNEUMATIC** 

Follow paint manufacturer's recommendations for cleaning, solvent type, and disposing of used solvent. Read paint sprayer owner's manual for paint sprayer instructions and safety warnings.