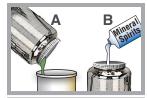

## **IMMEDIATELY AFTER EVERY USE**

IMPORTANT: Clean the paint sprayer after every use while paint is still wet.

- A. Disconnect and empty paint cup.
- B. Clean with mineral spirits.

A. Fill paint cup with mineral spirits and spray through spray gun.

B. Repeat until spray shows no paint color.

Disconnect air hose.

Solvent

A. Disassemble and clean inside of air gun.

B. Soak air cap in cleaner and scrub clean.

**CENTRALPNEUMATIC** 

Follow paint manufacturer's recommendations for cleaning, solvent type, and disposing of used solvent. Read paint sprayer owner's manual for paint sprayer instructions and safety warnings.