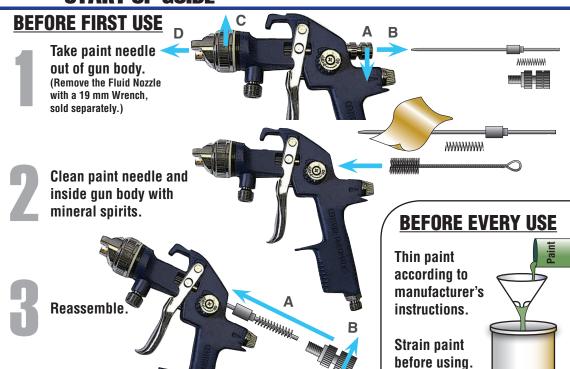

## PROFESSIONAL HVLP SPRAY GUN KIT START UP GUIDE

Recommended for use with oil based paints only.

ITEM 93305

**CENTRALPNEUMATIC** 

IMPORTANT: Clean <u>immediately after use</u>, before paint dries in Spray Gun. (See back for cleaning instructions).