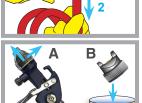

## **IMMEDIATELY AFTER EVERY USE**

IMPORTANT: Clean the paint sprayer after every use while paint is still wet.

- A. Disconnect and empty paint cup.
- B. Clean with mineral spirits.

A. Fill paint cup with mineral spirits and spray through spray gun.

B. Repeat until spray shows no paint color.

Disconnect air hose.

Solvent

A. Disassemble and clean inside of air gun.

B. Soak air cap in cleaner and scrub clean.

**CENTRALPNEUMATIC** 

Follow paint manufacturer's recommendations for cleaning, solvent type, and disposing of used solvent. Read paint sprayer owner's manual for paint sprayer instructions and safety warnings.