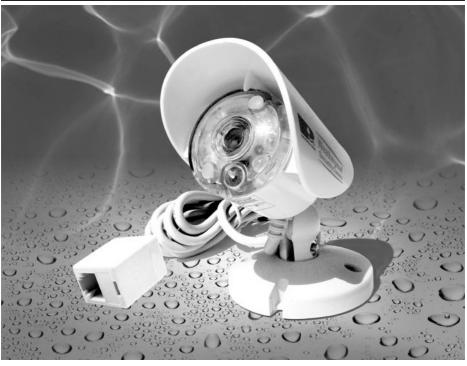

The Weatherproof Security Camera kit includes:

- 1. Ultra Mini Black & White Camera with Built-in Microphone and Mounting Bracket
- 2. 80 ft. Camera Cable
- 3. Power Supply Adapter (120 V~ input, 7.5 VDC / 300 mA output)
- 4. Hardware kit