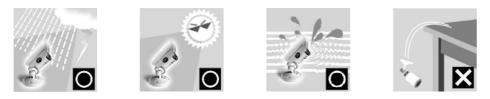

#### WEATHERPROOF STANDARD: IP56

Note: Power adapter is NOT weatherproof.

- 1. Do not open the camera housing to prevent damage. Warranty is void if housing has been opened.
- 2. Disconnect power supply before installation.
- 3. Verify that installation surface has no hidden utility lines before drilling or driving screws.
- 4. Wear ANSI-approved safety goggles and heavy-duty work gloves during installation.
- 5. Power adapter is not weatherproof and must be used only indoors.