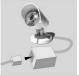

The Weatherproof Security Camera kit includes:

- 1. Ultra Mini Black & White Camera with Built-in Microphone and Mounting Bracket
- 2. 80 ft. Camera Cable
- 3. Power Supply Adapter (120 V~ input, 7.5 VDC / 300 mA output)
- 4. Hardware kit

## INSTALLATION

a. Mount the camera on wall or ceiling using the supplied hardware.

b. Connect the Camera phone jack to the Camera Cable.

c. Connect the Yellow video plug to the yellow jack. Connect the White audio plug to the white jack.