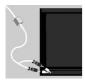

## INSTALLATION

a. Mount the camera on wall or ceiling using the supplied hardware.

b. Connect the Camera phone jack to the Camera Cable.

c. Connect the Yellow video plug to the yellow jack. Connect the White audio plug to the white jack.

 d. Connect the Power Adapter to an indoor grounded 120 V~ outlet. Connect the Power Adapter Cable to the Camera Cable.

e. Turn on the TV and place in the AV or video mode. The Camera's view should appear on the screen.