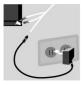

 d. Connect the Power Adapter to an indoor grounded 120 V~ outlet. Connect the Power Adapter Cable to the Camera Cable.

e. Turn on the TV and place in the AV or video mode. The Camera's view should appear on the screen.