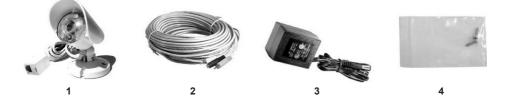

The Weatherproof Security Camera kit includes:

- 1. Ultra Mini Black & White Camera with Built-in Microphone and Mounting Bracket
- 2. 80 ft. Camera Cable
- 3. Power Supply Adapter (120 V~ input, 7.5 VDC / 300 mA output)
- 4. Hardware kit