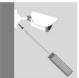

## INSTALLATION

a. Mount the camera on wall or ceiling using the supplied hardware.

b. Connect the Camera phone jack to the Camera Cable.

c. Connect the Yellow video plug to the yellow jack. Connect the White audio plug to the white jack.