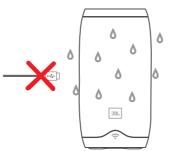

## Get Started

IPX 7 Waterproof

JBL Link 10 is IPX7 waterproof.

IPX7 waterproof is defined as the speaker can be immersed in water up to 1m for up to 30 minutes.

IMPORTANT: To ensure that the JBL Link 10 is waterproof, please remove all cable connections and tightly close the cap; exposing the JBL Link 10 to liquids without doing so may result in permanent damage to the speaker. And do not expose JBL Link 10 to water while charging, as doing so may result in permanent damage to the speaker or power source.