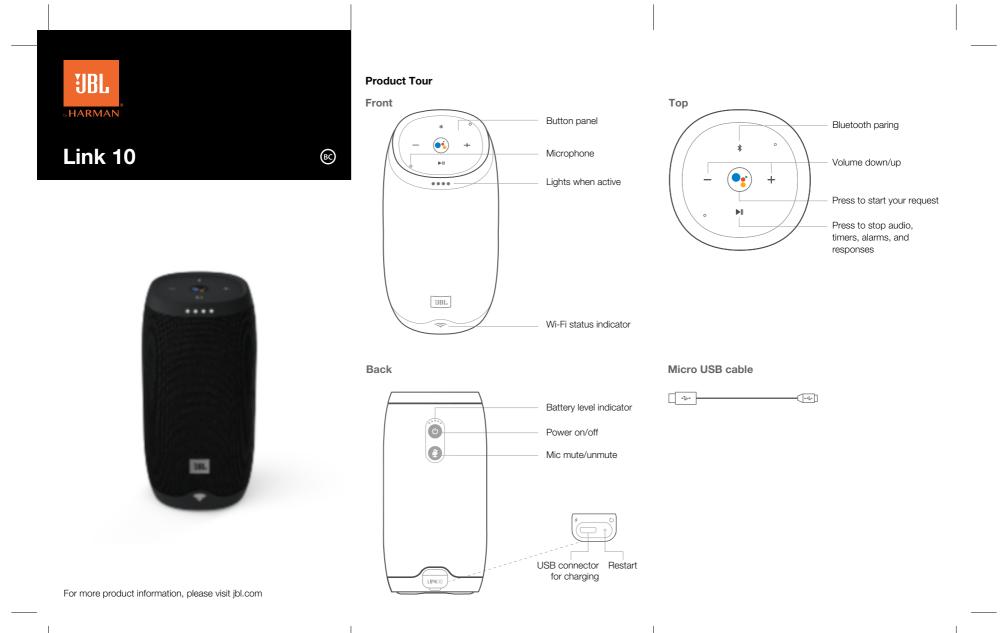

2.

Download and run the Google Home app on a phone or tablet. Set up your JBL Link 10 in the **Google Home app**. Specification

- Transducer: 2 x 40mm
- Output power: 2 x 8W
- Frequency response: 70Hz-20kHz
- Signal-to-noise ratio: >80dB
- Battery type: Lithium-ion Polymer (3.7V, 4000mAh)
- Battery charge time: 4 hours @5V 1A
- Music play time: up to 5 hours (varies by volume level and content)
- Wireless network: 802.11b/g/n/ac (2.4/5GHz)
- Bluetooth version: 4.1
- Supported audio formats: HE-AAC, LC-AAC, MP3, Vorbis, WAV (LPCM), FLAC, Opus
- Dimensions (Dia x H): 86 x 169 mm
- Weight: 670g