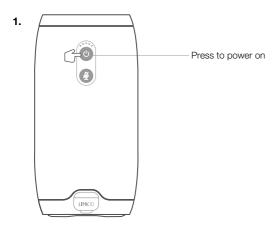

## Get Started

IPX 7 Waterproof

JBL Link 10 is IPX7 waterproof.

IPX7 waterproof is defined as the speaker can be immersed in water up to 1m for up to 30 minutes.

IMPORTANT: To ensure that the JBL Link 10 is waterproof, please remove all cable connections and tightly close the cap; exposing the JBL Link 10 to liquids without doing so may result in permanent damage to the speaker. And do not expose JBL Link 10 to water while charging, as doing so may result in permanent damage to the speaker or power source.