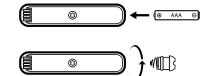

#### **SMART CAPSULE**

Capsule, AAA battery, battery cap, screw, ruler

⊕ AAA ⊖