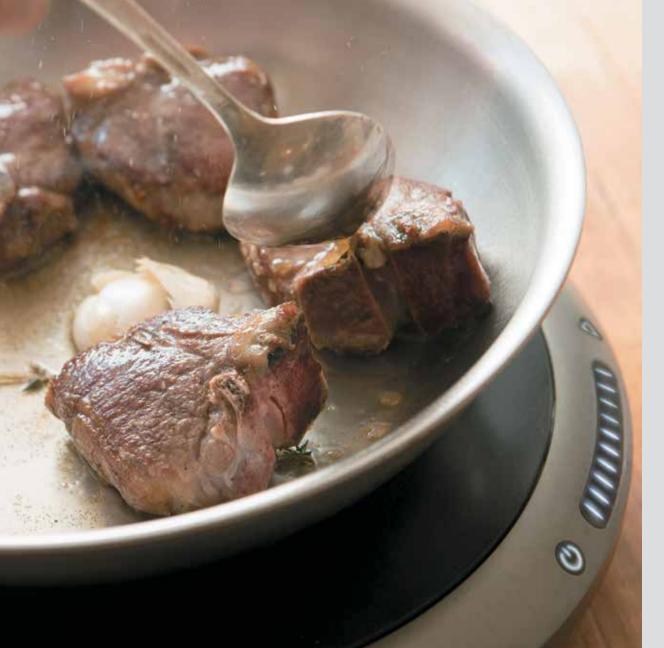

### Ready the Hestan Cue Smart Induction Burner

**STEP 4** – Plug the burner into a dedicated power outlet.

Press the power button to turn on/off. Blue light indicates connected mode.

Press the next button when prompted by the app.

### Manual Mode – Control Without the Hestan Cue App

Press the power button to turn on/off. White light indicates manual mode (not connected to app).

Swipe the power control bar from left to right to increase the power level from 1-10. Swipe left to decrease power to lowest setting of level 1.