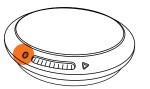

### Ready the Hestan Cue Smart Induction Burner

**STEP 4** – Plug the burner into a dedicated power outlet.

Press the power button to turn on/off. Blue light indicates connected mode.

Press the next button when prompted by the app.

### Manual Mode – Control Without the Hestan Cue App

Press the power button to turn on/off. White light indicates manual mode (not connected to app).

Swipe the power control bar from left to right to increase the power level from 1-10. Swipe left to decrease power to lowest setting of level 1.