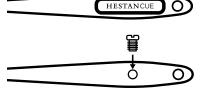

### Get the App

**STEP 1** – Download the Hestan Cue app to your smart device and follow the in-app prompts to set up your system.

**STEP 2** – Insert the provided AAA battery into the Hestan Cue Smart Capsule and lock. Make sure cap is locked and closed completely using the Hestan Cue ruler or a flathead screwdriver.

**STEP 3** – Insert Hestan Cue Smart Capsule into a Hestan Cue cooking vessel handle and tighten screw with Hestan Cue ruler or a flathead screwdriver.

Make sure capsule contact points orient toward pan body.