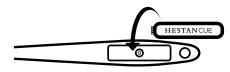

**STEP 3** – Insert Hestan Cue Smart Capsule into a Hestan Cue cooking vessel handle and tighten screw with Hestan Cue ruler or a flathead screwdriver.

Make sure capsule contact points orient toward pan body.

Reversing the capsule orientation will cause it to not work properly.