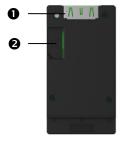

## Getting to Know Your E1330s-6

The E1330s-6 's dimension is 65 mm $\times$ 35 mm $\times$ 3.3 mm. The following figure shows the appearance of the E1330s-6. It is provided only for your reference. The actual product may be different.

#### • UltraStick plug port

It connects the E1330s-6 to a Tablet.

#### SIM Card Slot

It holds a subscriber Identity Module (SIM) card.