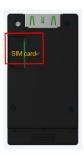

## Getting Your E1330s-6 Ready

Insert the SIM card into the corresponding card slots, as shown in the following figure.

### Note:

- Ensure that the beveled edge of the SIM card is properly aligned with that of the SIM card slot.
- Do not remove the SIM card when the card is in use. Otherwise, the card as well as your E1330s-6 may get damaged and the data stored on the card may be corrupted.