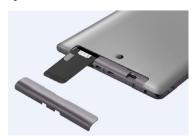

## Connecting the E1330s-6 to a Tablet

Plug the E1330s-6 into the UltraStick plug port of your Tablet as shown in the following figure.