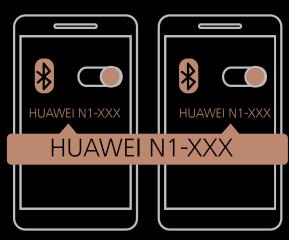

## Getting started with your N1

Power on your N1.

N1 can be paired with two phones through Bluetooth.