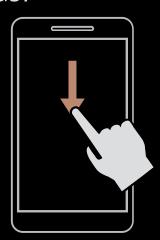

#### Life is about motion

Set your fitness target from the app.

Swipe down to sync your fitness statistics, and share with your friends.

N1 can recognize your specific exercise.

Walking

Running