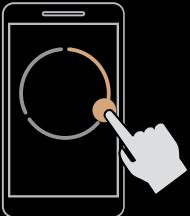

## Listening to music

Listen to songs on your N1.

 Listen to songs in your phone through Bluetooth.