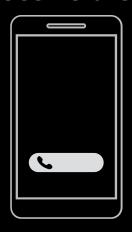

#### Convenient calling

N1 will notify you when you receive a call.

Vibrate

Ringtone

Press the power button to answer or end a call.

Press and hold the power button to reject an incoming call.