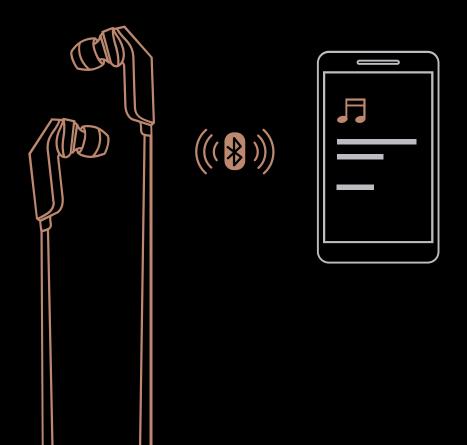

## Listening to music

Listen to songs on your N1.

 Listen to songs in your phone through Bluetooth.