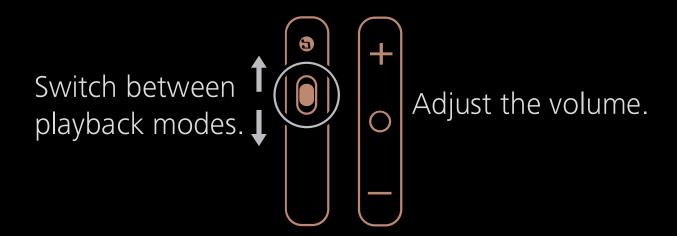

## Listening to music

Listen to songs on your N1.

 Listen to songs in your phone through Bluetooth.