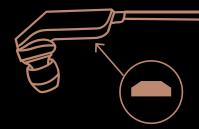

# And don't forget

Wear your N1 properly.

- N1 comes with three headset covers. Choose the one that suits you best.
- Charge your N1 through the USB port.