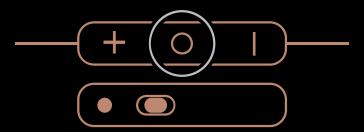

#### Convenient calling

N1 will notify you when you receive a call.

Vibrate

Ringtone

Press the power button to answer or end a call.

Press and hold the power button to reject an incoming call.