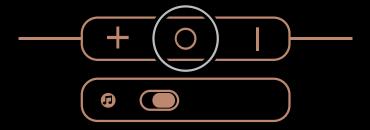

## Getting started with your N1

Power on your N1.

N1 can be paired with two phones through Bluetooth.