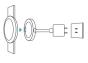

#### Getting started

Your honor band starts when the charger is plugged in.

Make sure the charger port is dry before charging to prevent metal contact corrosion, short circuiting, or other risks.

 Press the pinhole on the back of your honor band to turn the power on or off. Do not use needles or sharp tools when pressing the pinhole to avoid damage.