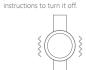

#### Getting started

Your honor band starts when the charger is plugged in.

Make sure the charger port is dry before charging to prevent metal contact corrosion, short circuiting, or other risks.

 Press the pinhole on the back of your honor band to turn the power on or off. Do not use needles or sharp tools when pressing the pinhole to avoid damage.