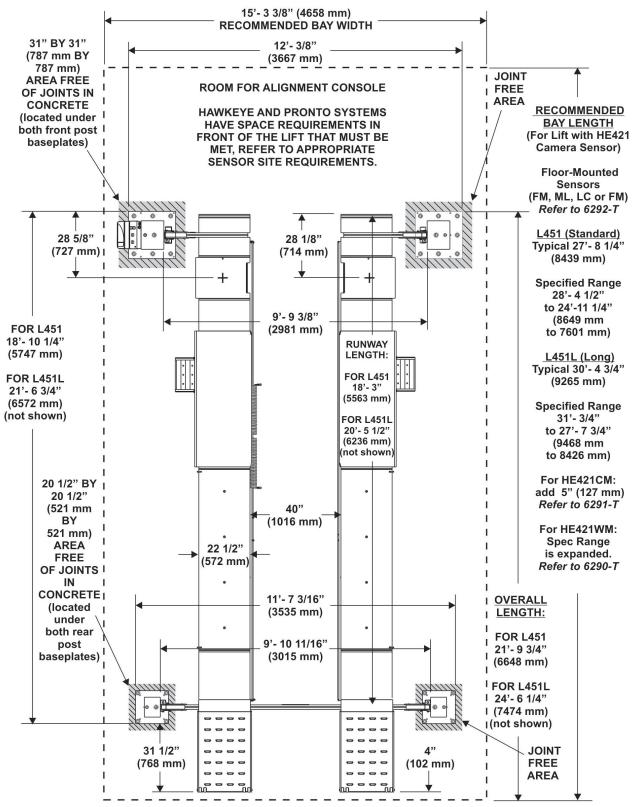

#### L451 AND L451L DIMENSIONS / L451 ILLUSTRATED

\*If installing over basement or near seams and cracks, refer to Form 4963-T. For exact placement of lag bolts, refer to Form 6530-T.