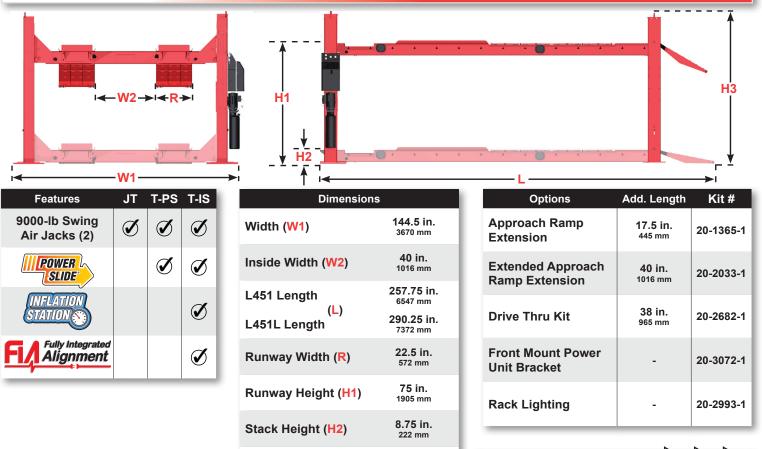

### **MODEL FEATURES / DIMENSIONS / OPTIONS**

For lift rack information visit: www.hunter.com/rack For general inquiries visit: www.hunter.com or call 800-448-6848

Post Height (H3)

98 in.

2489 mm

www.hunter.com/company/findrep.cfm 6879-T, 10-14a Copyright © 2014, Hunter Engineering Company

# L451/451L Open Front 4-Post Lift Rack

SPECIFICATIONS

L451 Open Front 4 Post Lift

| Site Specifications                                                           |                                                                  |
|-------------------------------------------------------------------------------|------------------------------------------------------------------|
| Power Requirements                                                            | 208-230 VAC, single phase power, 26 Amp                          |
| Air Supply Requirements                                                       | 90-150 PSI (6.2-10.3 bar)                                        |
| Minimum Concrete Spec.                                                        | 4 in. (102 mm) thick,<br>3000 PSI (20,700kPA) rating             |
| Maximum Floor Variation                                                       | 3 in. (76 mm) between any two posts                              |
| Product Specifications                                                        |                                                                  |
| Max. Vehicle Weight                                                           | 18,000 lbs. (8164 kg)                                            |
| Max. Wheelbase                                                                |                                                                  |
| General Service                                                               | <b>L451:</b> 193 in. (4902 mm)<br><b>L451L:</b> 227 in. (5766mm) |
| Two-Wheel Alignment                                                           | L451: 177 in.* (4496 mm)<br>L451L: 211 in.* (5360 mm)            |
| Four-Wheel Alignment                                                          | 158 in. (4013 mm)                                                |
| Alignment Height                                                              | Any of 16 lock positions                                         |
| Min. Four-Wheel Alignment                                                     | 88 in. (2235 mm)                                                 |
| Lifting Speed                                                                 | 64 seconds                                                       |
| Lowering Speed                                                                | 40 seconds                                                       |
| * Jacking compensation may be required to align some long wheelbase vehicles. |                                                                  |