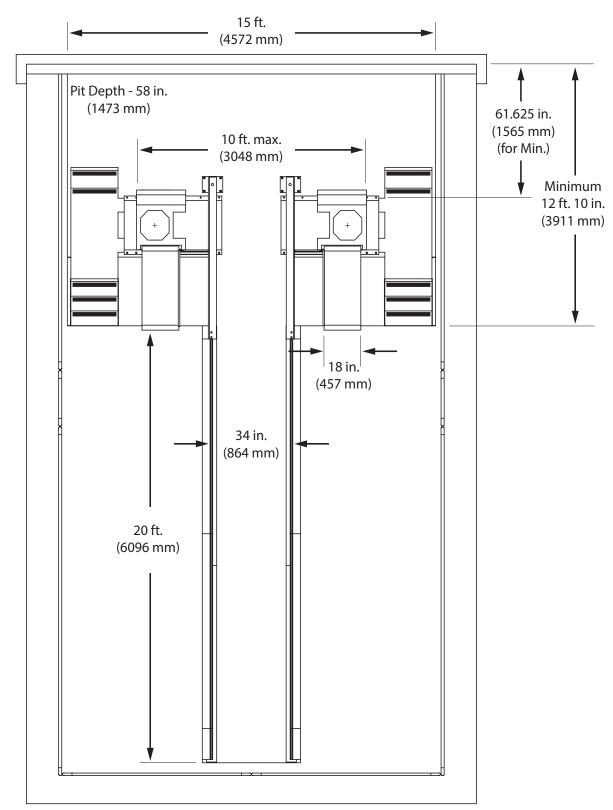

Continued on Page 2

PT Heavy Duty Alignment Pit System Pit Rack

LAY-OUT A Construct pit per referenced forms. A

The following items are to be supplied by the customer:

Concrete to construct pit / Concrete reinforcement / Electrical fixtures, wiring, and power (if necessary) / Piping / Pit ventilation materials / Drainage materials / Edging (see blue print) / Railings / lifting equipment for installation.