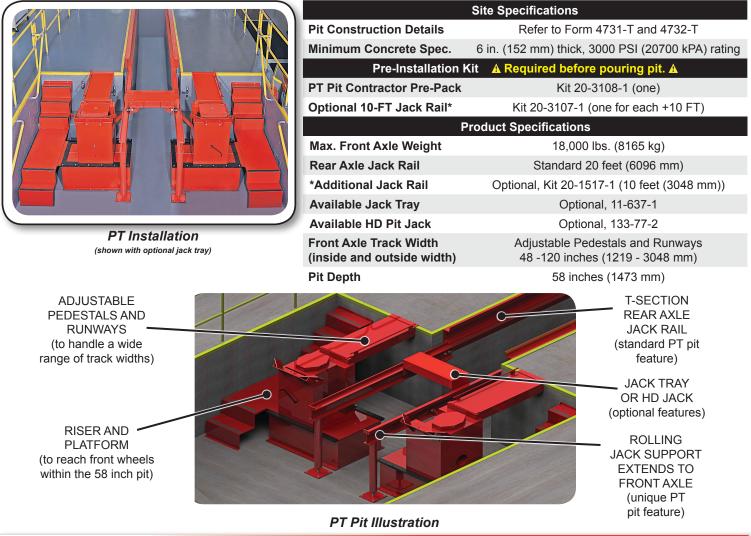

## PT Heavy Duty Alignment Pit System

## SPECIFICATIONS

## MODEL COMPARISON

| Features                                | РТ                                                        | PF                                                        | RKHD                                                         | PE                                                        | P44x                                                             |
|-----------------------------------------|-----------------------------------------------------------|-----------------------------------------------------------|--------------------------------------------------------------|-----------------------------------------------------------|------------------------------------------------------------------|
| Capacity                                | Heavy Duty<br>18,000 lbs. / axle<br>(8165 kg)             | Heavy Duty<br>18,000 lbs. / axle<br>(8165 kg)             | Heavy Duty<br>20,000 lbs. / axle<br>(9072 kg)                | <b>Meduim Duty</b><br>10,000 lbs. / axle<br>(4535 kg)     | Light Duty<br>18,000 lbs. Total<br>(8165 kg)                     |
| Axle Jack Rail                          | Ø                                                         | optional<br>T-Pit                                         | optional<br>jack tray                                        | N/A                                                       | Ø                                                                |
| Work Beam                               | N/A                                                       | Ø                                                         | N/A                                                          | Ø                                                         | N/A                                                              |
| Pit Depth                               | <b>58 in.</b> (1473 mm)                                   | <b>58 in.</b><br>(1473 mm)                                | <b>24 or 30 in.</b> (610 mm or 762 mm)                       | <b>36 in.</b> (914 mm)                                    | <b>36 in.</b><br>(30 & 24 in. available)<br>(914, 762 or 610 mm) |
| Track Width<br>(inside - outside width) | Adjustable Runways<br>48 in 120 in<br>(1219 mm - 3048 mm) | Adjustable Runways<br>48 in 120 in<br>(1219 mm - 3048 mm) | <b>Fixed Runways</b><br>40 in 106 in.<br>(1016 mm - 2692 mm) | Adjustable Runways<br>48 in 120 in<br>(1219 mm - 3048 mm) | <b>Fixed Runways</b><br>40 in 85 in.<br>(1016 mm - 2159 mm)      |