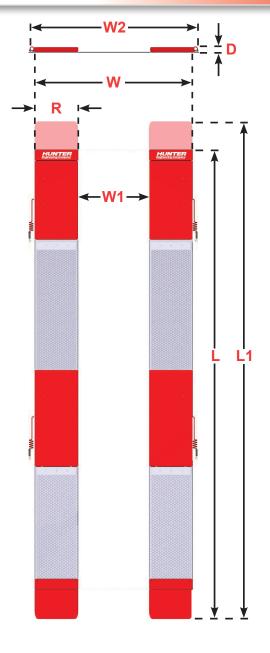

## **MODEL FEATURES / DIMENSIONS**

| Brake Tester Dimensions          |                         |  |
|----------------------------------|-------------------------|--|
| Backout Plates Length (L)        | 260 in.<br>6604 mm      |  |
| Surface Plates Length (L1)       | 276 in.<br>7010 mm      |  |
| Width (W)                        | 87 in.<br>2210 mm       |  |
| Inside Width (W1)                | <b>39 in.</b><br>991 mm |  |
| Plates w/ Inflation Station (W2) | 94 in.<br>2388 mm       |  |
| Runway Width (R)                 | 24 in.<br>610 mm        |  |
| Depth (D)                        | 2 in.<br>51 mm          |  |