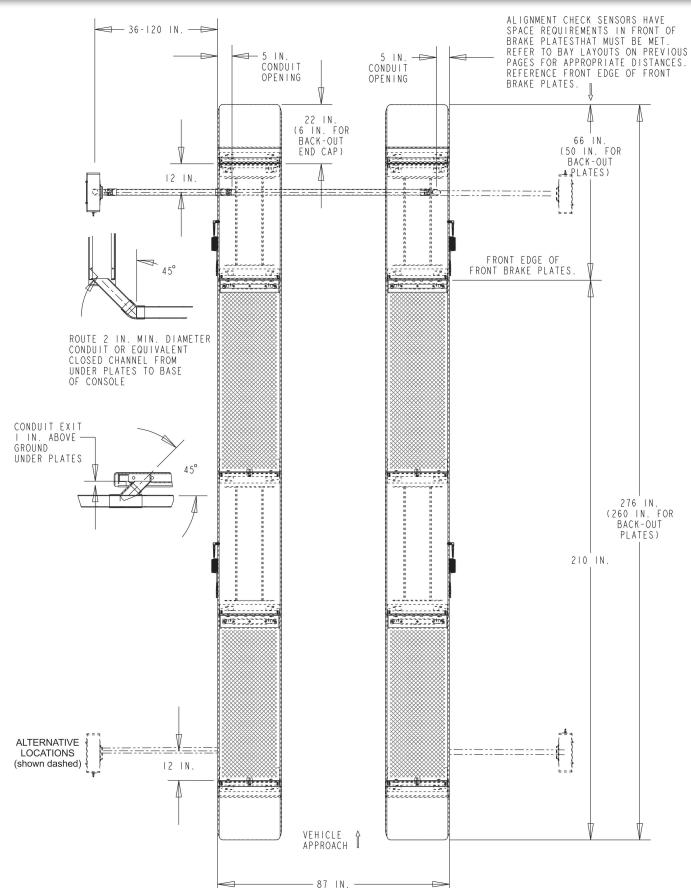

## **MODEL FEATURES / DIMENSIONS**

| Brake Tester Dimensions          |                         |  |
|----------------------------------|-------------------------|--|
| Backout Plates Length (L)        | 260 in.<br>6604 mm      |  |
| Surface Plates Length (L1)       | 276 in.<br>7010 mm      |  |
| Width (W)                        | 87 in.<br>2210 mm       |  |
| Inside Width (W1)                | <b>39 in.</b><br>991 mm |  |
| Plates w/ Inflation Station (W2) | 94 in.<br>2388 mm       |  |
| Runway Width (R)                 | 24 in.<br>610 mm        |  |
| Depth (D)                        | 2 in.<br>51 mm          |  |