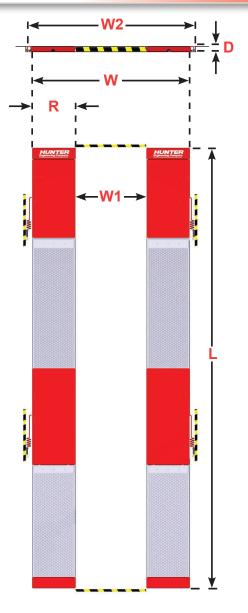

## **MODEL FEATURES / DIMENSIONS**

| Brake Tester Dimensions          |                                    |  |
|----------------------------------|------------------------------------|--|
| Flush Plates Length (L)          | 246.5 in.<br>6261 mm               |  |
| Width (W)                        | 87 in.<br>2210 mm                  |  |
| Inside Width (W1)                | <b>39 in.</b><br><sup>991 mm</sup> |  |
| Plates w/ Inflation Station (W2) | <b>94 in.</b> 2388 mm              |  |
| Runway Width (R)                 | <b>24 in.</b><br>610 mm            |  |
| Depth (D)                        | 2 in.<br>51 mm                     |  |