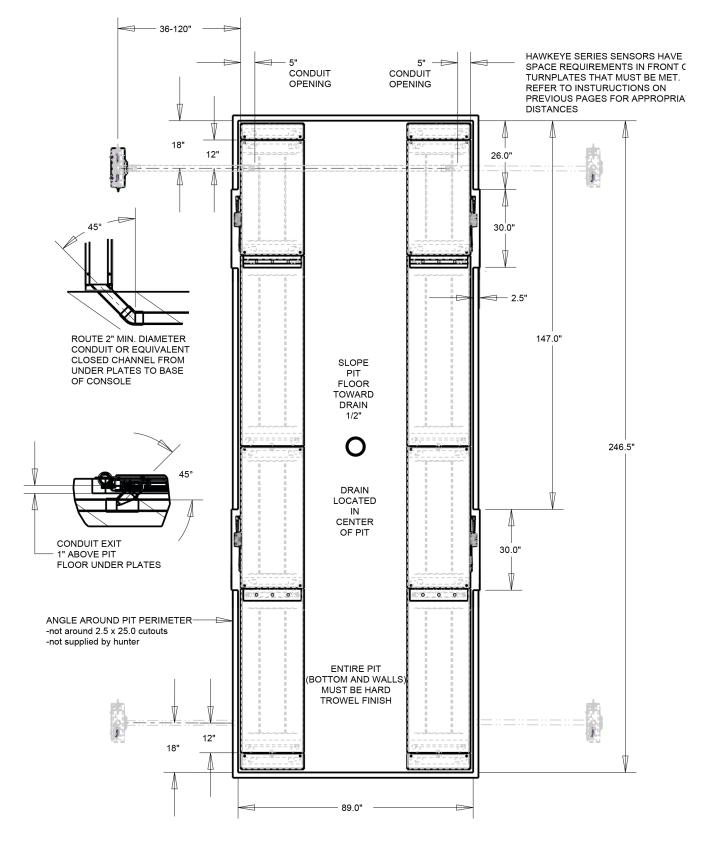

## **Brake Tester**

**SPECIFICATIONS** 

B424IS-01-PNT

| Site Specifications                                                    |                                       |  |
|------------------------------------------------------------------------|---------------------------------------|--|
| Power Requirements                                                     | Quick Check Console Supplied          |  |
| Air Supply Req. (IS Units)                                             | 90-150 PSI (6.2-10.3 bar)             |  |
| Min. Concrete Spec.3 in. (76 mm) thick,<br>3000 PSI (20,700kPA) rating |                                       |  |
| Min. Grout Spec.                                                       | .2 in. (5 mm) thick below plates      |  |
| Max. Longitudinal Slope                                                | .25 in. per foot (6.4 mm per meter)   |  |
| Max. Lateral Slope                                                     | .0625 in. per foot (1.6 mm per meter) |  |
| Product Specifications                                                 |                                       |  |
| Max. Wheel Weight                                                      | 3500 lb. (1588 kg) per wheel          |  |
| Brake Test Entry Speed                                                 | 4 to 8 mph (7-13 km/h)                |  |
| Maximum Wheel Base                                                     | 165 in. (16764 mm)                    |  |
| Minumum Wheel Base                                                     | 91 in. (9246 mm)                      |  |