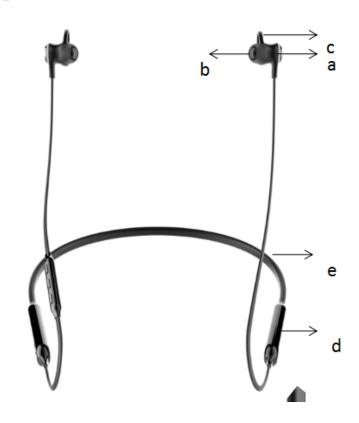

# Components

| a | earphone | h | VOL-                |
|---|----------|---|---------------------|
| b | Ear bud  | i | Active noise        |
|   |          |   | cancellation button |

| С | Ear hook             | J | ON/OFF button       |
|---|----------------------|---|---------------------|
| d | Headset body         | k | Charger jack        |
| e | Neck strap           | 1 | Bluetooth indicator |
| f | VOL+                 |   |                     |
| g | Multifunction button |   |                     |