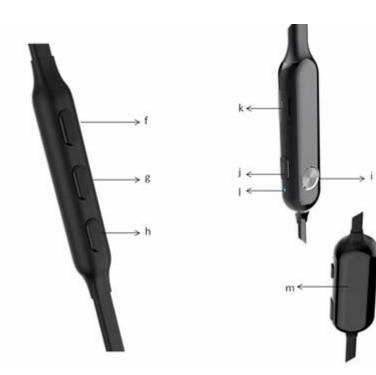

# Components

| a | earphone | h | VOL-                |
|---|----------|---|---------------------|
| b | Ear bud  | i | Active noise        |
|   |          |   | cancellation button |

| С | Ear hook             | J | ON/OFF button       |
|---|----------------------|---|---------------------|
| d | Headset body         | k | Charger jack        |
| e | Neck strap           | 1 | Bluetooth indicator |
| f | VOL+                 |   |                     |
| g | Multifunction button |   |                     |