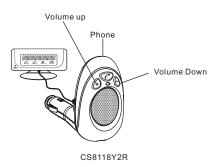

# **LD 77A LCD Display for Cigarette Plug** and Visor type Car Kit For **CS8118Y2R (BT70RD)**

1.BT70RD profile and its functions

The backlight will be on automatically for 10 seconds when there is an incoming call or when any key operations are performed directly from the car kit. Note that the backlight will not be turned on when key operations are performed from the mobile phones.

### 3.4 On Line

| When you are talking on line, the LCD screen displays "ON LINE".                                                                      | On Line  |
|---------------------------------------------------------------------------------------------------------------------------------------|----------|
| Whenever the Volume Up key or Volume Down key is pressed, the LCD screen displays "VOL" and the current volume setting for 2 seconds. | UOL - 15 |
| If you mute the microphone, the mute icon will be turned on. And it stays on until you cancel it.                                     | On Link  |