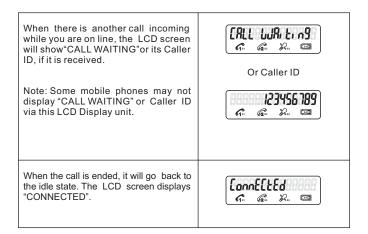

# BT70RD 1.Attach the metal stand to the desired 2.Put the BT70PD/BT70RD into the Cigarette 3.Slide the LCD77A LCD display into the

3.2. Calling in

| When there is an incoming call, the LCD screen displays "RINGING", or its caller ID, if it is received. | rin9in9<br>& & ≥. □                                                                                                                                                                                                                                                                                                                                                                                                                                                                                                                                                                                                                                                                                                                                                                                                                                                                                                                                                                                                                                                                                                                                                                                                                                                                                                                                                                                                                                                                                                                                                                                                                                                                                                                                                                                                                                                                                                                                                                                                                                                                                                            |
|---------------------------------------------------------------------------------------------------------|--------------------------------------------------------------------------------------------------------------------------------------------------------------------------------------------------------------------------------------------------------------------------------------------------------------------------------------------------------------------------------------------------------------------------------------------------------------------------------------------------------------------------------------------------------------------------------------------------------------------------------------------------------------------------------------------------------------------------------------------------------------------------------------------------------------------------------------------------------------------------------------------------------------------------------------------------------------------------------------------------------------------------------------------------------------------------------------------------------------------------------------------------------------------------------------------------------------------------------------------------------------------------------------------------------------------------------------------------------------------------------------------------------------------------------------------------------------------------------------------------------------------------------------------------------------------------------------------------------------------------------------------------------------------------------------------------------------------------------------------------------------------------------------------------------------------------------------------------------------------------------------------------------------------------------------------------------------------------------------------------------------------------------------------------------------------------------------------------------------------------------|
| Note: Some mobile phones may not display Caller ID via this LCD Display unit.                           | Or Caller ID                                                                                                                                                                                                                                                                                                                                                                                                                                                                                                                                                                                                                                                                                                                                                                                                                                                                                                                                                                                                                                                                                                                                                                                                                                                                                                                                                                                                                                                                                                                                                                                                                                                                                                                                                                                                                                                                                                                                                                                                                                                                                                                   |
| When the call is answered, the LCD screen displays "ON LINE".                                           | On Link                                                                                                                                                                                                                                                                                                                                                                                                                                                                                                                                                                                                                                                                                                                                                                                                                                                                                                                                                                                                                                                                                                                                                                                                                                                                                                                                                                                                                                                                                                                                                                                                                                                                                                                                                                                                                                                                                                                                                                                                                                                                                                                        |
| If the call is rejected, it will go back to idle state and the LCD screen displays "CONNECTED".         | Connected Connec |