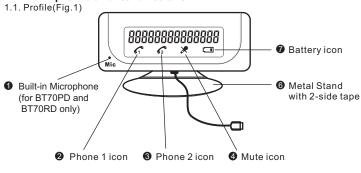

1.BT70RD profile and its functions

The backlight will be on automatically for 10 seconds when there is an incoming call or when any key operations are performed directly from the car kit. Note that the backlight will not be turned on when key operations are performed from the mobile phones.