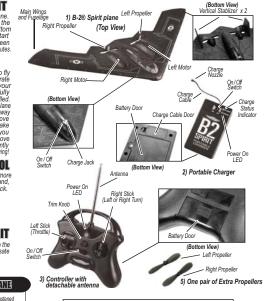

COMPLETE PACKAGE CONTENTS AND COMPONENT BREAKDOWN: 1) 1 x B-2® Spirit plane 4) 1 x Instruction Manual 5) 1 pair x Extra Propellers

(1) PLEASE DO NOT RETURN THIS PRODUCT TO ANY RETAIL STORE!