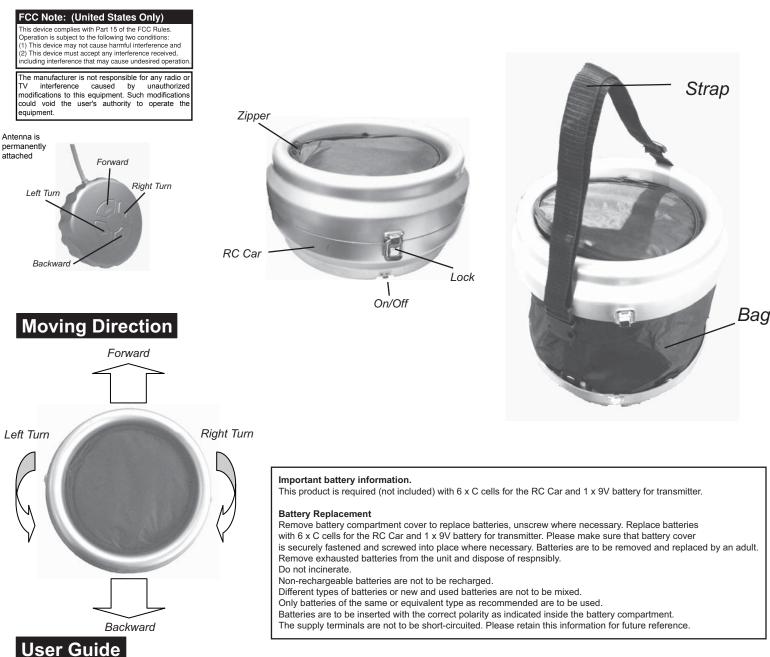

## User Guide

- Open the lock on both side of RC Car.
- Extend the bag to make it stand.
- Open the zipper of bag.
- Place enough ice inside the bag.
- Place 6 cans or bottle drink inside the ice and let's the ice cool down the drink.
- Turn on the RC Car.
- There are 4 buttons on transmitter: forward, backward, left turn, right turn.
- Drive the RC Car to where you want!

- When the ice melts, pour the wate out of the bag and refill ice.