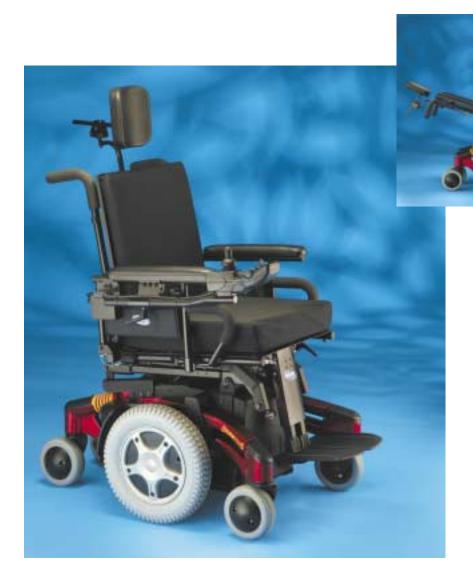

# Invacare® Formula™ PTO Plus for Storm Series® TDX™

## **FEATURES**:

- 18" Seat to floor height for easy access to everyday environments
- Weight capacity of 275 lb. or optional 375 lb. when combined with heavy-duty motor options
- Up to 55° of tilt for pressure relief (0°-55°, 5°-60°)
- · Weight Shifting Technology
- MK5<sup>™</sup> Electronics
- Up to 7.5 mph
- SureStep<sup>™</sup> for smooth driving over transitions up to 3 inches in height
- Stability Lock for added stability and control