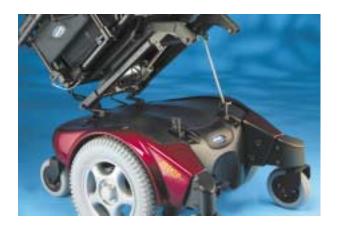

# **Battery Access**

The PTO Plus integrates into the base of the chairs while still maintaining easy battery access through a simple flip back design