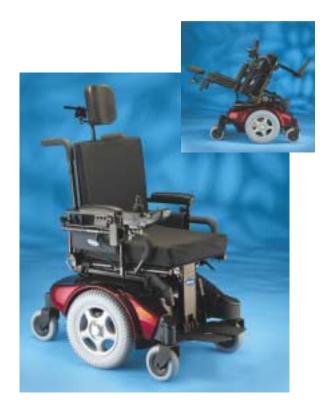

# Invacare Formula PTO Plus for Pronto® M71™ with SureStep

# **FEATURES**:

- 18" Seat to floor height for easy access to everyday environments
- · Weight capacity of 275 lb.
- Up to 55° of tilt for pressure relief (0° 55°, 5° 60°)
- Weight Shifting Technology
- мк5 NX-80 Electronics
- Up to 4.25 mph
- SureStep for smooth driving to overcome transitions 2" in height