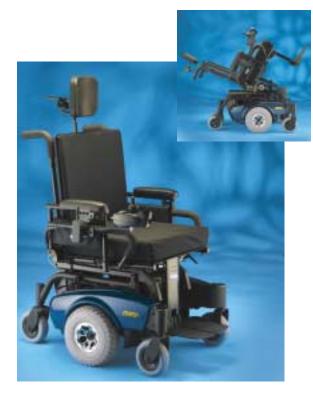

# for Pronto® M71", M91" and Storm Series® TDX" Invacare Formula PTO Plus (Power Tilt Only)

he Invacare® Formula™ PTO Plus (Power Tilt Only) is designed for active consumers who require a basic tilt for positioning and pressure relief. The PTO Plus is available on the Pronto® M71™ and M91™ and the Storm Series® TDX™, while still maintaining sleek style, indoor and outdoor maneuverability and a tight turning radius. With the new and improved features of the PTO Plus on the M71, M91 and TDX consumers are offered the powered tilt they need on the bases they want.