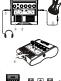

0:0000

电气参数

包装清单 主机x1 电解延度器x1 电解线x1 说明书x1

基本操作说明 1将古佛写JAMBUDDY连接 2打对电影开关 ②打开电影开关 ③电脑指示灯、语言通道指示灯与经典过摄模式指示灯间 特点配度后: 本模并执致认轨态为语言通道) 

不整可維足操作補道進程解除來选择整套要的亦包補道。当 指定的確認被進程时,可向的確認能示灯特点是。 6. 型还可以通过程件过载通道模式选择器板来调整DRIYE 通道、使算工作在CLASSIC模式或者们 GAIN模式。当指 定的模式被选择时,对应的模式推示灯会突起。 ① JAM BUDDY为整提供了監察年代輸出被目、整可以通过 或提口选择年代、这样整裁可以安静的练习或取食音乐、并且 不会有按照原本人。

不安日代期兵業人。
※JAM BUDDY第一只有途的古物音樂,整可以傳動用普通古物音樂,在JAM BUDDY2億十次就基準。
「住在」無規定を存棄用AM BUDDY30のKUX運道,請号級規定的AM BUDDY30のKUX運道,請号級規定的AM BUDDY30のKUX運道,請号級報金

JAM BUDDY內建有能等語信集元,将可以使用管有直等功能的设备与JAM BUDDY 进行蓝使升極或音乐,要使用本功能,然可以使用下能的方式来操作您的JAM BUDDY. ①打打AMBUDDY直平界天、電牙最示灯点亮外重处計算時期分配 ②打开移动器於的電界均隔。電路資料率性限「3MBUDDY",并進行配料。成功配 項前, JAMBUDDY等直半程平均有保持等更快息。