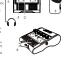

0:0000

电气参数

包装清单 主机x1 电解延度器x1 电解线x1 说明书x1

基本操作说明 1将古佛写JAMBUDDY连接 2打对电影开关 ②打开电影开关 ③电脑指示灯、语言通道指示灯与经典过摄模式指示灯间 特点配度后: 本模并执致认轨态为语言通道) 

不整可維足操作補道進程解除來选择整套要的亦包補道。当 指定的確認被進程时,可向的確認能示灯特点是。 6. 型还可以通过程件过载通道模式选择器板来调整DRIYE 通道、使算工作在CLASSIC模式或者们 GAIN模式。当指 定的模式被选择时,对应的模式推示灯会突起。 ① JAM BUDDY为整提供了監察年代輸出被目、整可以通过 或提口选择年代、这样整裁可以安静的练习或取食音乐、并且 不会有按照原本人。

不安日代期兵業人。
※JAM BUDDY第一只有途的古物音樂,整可以傳動用普通古物音樂,在JAM BUDDY2億十次就基準。
「住在」無規定を存棄用AM BUDDY30のKUX運道,請号級規定的AM BUDDY30のKUX運道,請号級規定的AM BUDDY30のKUX運道,請号級報金

JAM BUDDY內建有能等語信集元,将可以使用管有直等功能的设备与JAM BUDDY 进行蓝使升極或音乐,要使用本功能,然可以使用下能的方式来操作您的JAM BUDDY. ①打打AMBUDDY直平界天、電牙最示灯点亮外重处計算時期分配 ②打开移动器於的電界均隔。電路資料率性限「3MBUDDY",并進行配料。成功配 項前, JAMBUDDY等直半程平均有保持等更快息。