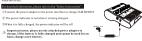

Charge
During use, if IAM BUDDY's power indicates becomes blue and keeps flashing, these is used to be charged immediately. Durit keep this machine in low-battery condition for a long time, please charge the battery fully

when noticinus.

[Conductified information, please refer to the "Safety Instructions".

[Concrete the power adapter to the power interface to charge JAM BS.

(D) The power indicater is not when it is being charged.

(S) When it is fully charged, the power indicater will be off.