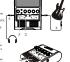

0:0000

电气参数

包装清单 主机x1 电解延度器x1 电解线x1 说明书x1

基本操作说明 1将古佛写JAMBUDDY连接 2打对电影开关 ②打开电影开关 ③电脑指示灯、语言通道指示灯与经典过摄模式指示灯间 特点配度后: 本模并执致认轨态为语言通道) 

不整可維足操作補道進程解除來选择整套要的亦包補道。当 指定的確認被進程时,可向的確認能示灯特点是。 6. 型还可以通过程件过载通道模式选择器板来调整DRIYE 通道、使算工作在CLASSIC模式或者们 GAIN模式。当指 定的模式被选择时,对应的模式推示灯会突起。 ① JAM BUDDY为整提供了監察年代輸出被目、整可以通过 或提口选择年代、这样整裁可以安静的练习或取食音乐、并且 不会有按照原本人。

不安日代期兵業人。
※JAM BUDDY第一只有途的古物音樂,整可以傳動用普通古物音樂,在JAM BUDDY2億十次就基準。
「住在」無規定を存棄用AM BUDDY30のKUX運道,請号級規定的AM BUDDY30のKUX運道,請号級規定的AM BUDDY30のKUX運道,請号級報金

JAM BUDDY內建有能等語信集元,将可以使用管有直等功能的设备与JAM BUDDY 进行蓝使升極或音乐,要使用本功能,然可以使用下能的方式来操作您的JAM BUDDY. ①打打AMBUDDY直平界天、電牙最示灯点亮外重处計算時期分配 ②打开移动器於的電界均隔。電路資料率性限「3MBUDDY",并進行配料。成功配 項前, JAMBUDDY等直半程平均有保持等更快息。