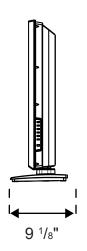

## Overall Product Specifications (Approx.)

Panel Dimensions

Height 23  $^{7}/_{8}$ " Height on stand 25  $^{3}/_{4}$ " Width 36  $^{1}/_{4}$ " Depth 4  $^{3}/_{8}$ "

**Stand Dimensions** 

Stand Width  $16^{1/4}$ " Stand Depth  $9^{1/8}$ "

#### **Side**

**Note:** Design and specifications subject to change without notice. Illustrations are not necessarily drawn to scale, and dimensions are provided to show approximate measurements for use in determining installation requirements for the product.