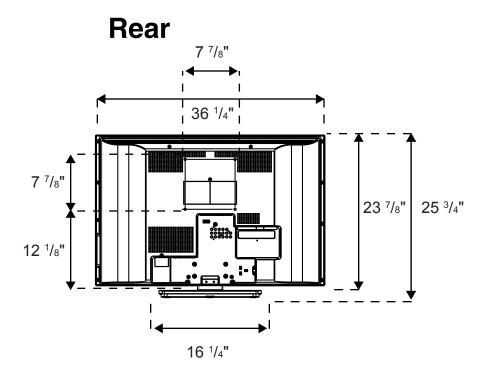

## Overall Product Specifications (Approx.)

Panel Dimensions

Height 23  $^{7}/_{8}$ " Height on stand 25  $^{3}/_{4}$ " Width 36  $^{1}/_{4}$ " Depth 4  $^{3}/_{8}$ "

**Stand Dimensions** 

Stand Width  $16^{1/4}$ " Stand Depth  $9^{1/8}$ "

Net Panel Weight w/stand 42.9 lbs. Net Panel Weight w/o stand 40.3 lbs.