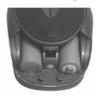

 Press the Cover Release Button on the top of your Mouse and slide to remove the Battery Compartment Cover from your Mouse.

 Install two AA Batteries into your Mouse following the battery orientation guide in the battery bay and then replace the Battery Compartment Cover back onto your Mouse until it securely locks.