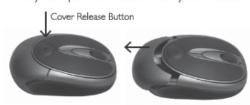

 Press the Cover Release Button on the top of your Mouse and slide to remove the Battery Compartment Cover from your Mouse.

 Install two AA Batteries into your Mouse following the battery orientation guide in the battery bay and then replace the Battery Compartment Cover back onto your Mouse until it securely locks.