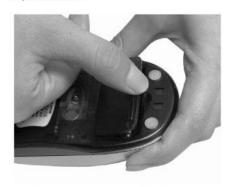

I. Remove the Battery Compartment Cover of your Mouse.

 Install two AAA Batteries into your Mouse following the battery orientation guide in the battery bay and then replace the Battery Compartment Cover back onto your Mouse until it securely locks.