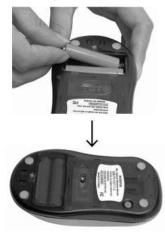

I. Remove the Battery Compartment Cover of your Mouse.

 Install two AAA Batteries into your Mouse following the battery orientation guide in the battery bay and then replace the Battery Compartment Cover back onto your Mouse until it securely locks.

 After the AAA Batteries have been installed into your Mouse properly, the sensor LED inside your Mouse will light up.