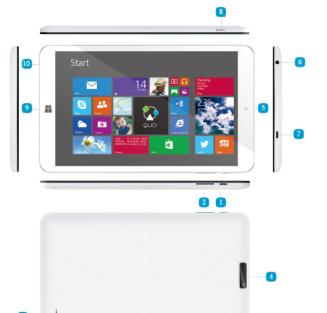

### 1.- BOTONES DE LA TABLETA

# 1 BOTÓN DE ENCENDIDO

2 VOL+ / VOL-

3 ALTAVOZ

- 4 CÁMARA TRASERA 5 CÁMARA FRONTAL
- **6 PUERTO DE AUDÍFONOS**
- 7 PUERTO MICROUSB
- 8 PUERTO PARA MEMORIA MICROSD
- 10 PANTALLA TÁCTIL

9 BOTÓN DE WINDOWS

1.- TABLET BUTTONS

# 1. POWER KEY

- 2. VOL + / VOL -
- 3. SPEAKER

REAR CAMERA

- 5. FRONT CAMERA
- 6. EARPHONE PORT MICRO USB PORT
- 8. MICROSD SLOT
- 9. WINDOWS TOUCH KEY
- 10. TOUCH SCREEN