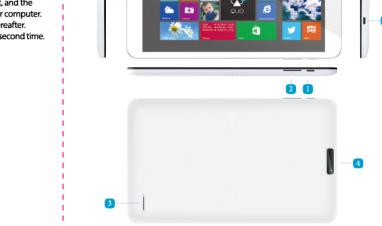

### 1.- BOTONES DE LA TABLETA

# 1 BOTÓN DE ENCENDIDO

2 VOL+ / VOL-

3 ALTAVOZ

- 4 CÁMARA TRASERA 5 CÁMARA FRONTAL
- **6 PUERTO DE AUDÍFONOS**
- 7 PUERTO MICROUSB
- 8 PUERTO PARA MEMORIA MICROSD
- 10 PANTALLA TÁCTIL

9 BOTÓN DE WINDOWS

1.- TABLET BUTTONS

# 1. POWER KEY

- 2. VOL + / VOL -
- 3. SPEAKER

REAR CAMERA

- 5. FRONT CAMERA
- 6. EARPHONE PORT MICRO USB PORT
- 8. MICROSD SLOT
- 9. WINDOWS TOUCH KEY
- 10. TOUCH SCREEN