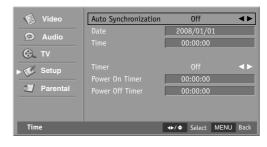

## **Auto Time Setting**

The time is set automatically from a digital channel signal.

The digital channel signal includes information for the current time provided by the broadcasting station. Set the time manually if the current time is set incorrectly by the Auto Synchronization function.

- Press the MENU button and then press the Down or Up button to select the Setup.
- Press the **OK** button and then press the **Down** or **Up** button to select **Time Setup**.
- Press the **OK** button and then press the **Down** or **Up** button to select **Time**.
- Press the OK button and then press the Down or Up button to select Auto Synchronization.
- 5. Press the **Left** or **Right** button to select **On**.
- Press the **MENU** button to return to the previous menu.

NOTE

- If Auto Synchronization is selected to On, Date and Time menus are cannot be adjusted.

## **Auto On/Off Time Setting**

The timer function operates only if the current time has been set. The TV turns on/off automatically with the Power On/Off Timer function.

- Press the MENU button and then press the Down or Up button to select the Setup.
- Press the OK button and then press the Down or Up button to select Time Setup.
- Press the **OK** button and then press the **Down** or **Up** button to select **Time**.
- 4. Press the **OK** button and then press the **Down** or **Up** button to select **Timer**.
- Press the Left or Right button to select On.
   If Timer is selected to Off, Power On Timer and Power Off Timer menu are cannot be adjusted.
- 6. Press the **Down** or **Up** button to select **Power On Timer** or **Power Off Timer**.
- Press the **Left** or **Right** button to move the position and use number buttons to set TV on or off time.
- Press the **MENU** button to return to the previous menu.