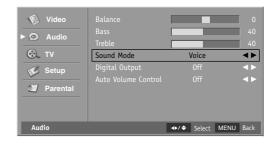

## **Auto Sound Controls**

This Sound Mode automatically adjusts the sound controls to the recommended settings.

- Press the MENU button and then press the Down or Up button to select the Audio.
- 2. Press the **OK** button and then press the **Down** or **Up** button to select **Sound Mode**.
- 3. Press the **Left** or **Right** button to select **Voice**, **Concert**, **Jazz** or **User**.
- 4. Press the **MENU** button to return to the previous menu.

## **Manual Sound Controls**

This function allows you to manually adjust the audio settings to your preferred levels.

- Press the MENU button and then press the Down or Up button to select the Audio.
- Press the **OK** button and then press the **Down** or **Up** button to select desired picture option. (**Bass**, **Treble**, **Balance**)
- 3. Press the **OK** button and then press the **Left** or **Right** button to make appropriate adjustments.
- 4. Press the **MENU** button to return to the previous menu.

#### **Bass**

This adjusts the range of the low pitch sound.

#### **Treble**

This adjusts the range of the high pitch sound.

#### **Balance**

Adjusts the left to right sound balance between the built-in speakers.

## **Digital Output**

This option activates Digital Audio Output. This is recommended for use with other devices capable of receiving digital audio signals. (This mode is set to Off by default)

- Press the MENU button and then press the Down or Up button to select the Audio.
- Press the **OK** button and then press the **Down** or **Up** button to select **Digital Output**.
- Press the Left or Right button to select Off, Dolby Digital or PCM.
- 4. Press the **MENU** button to return to the previous menu.

## **Auto Volume Control**

This function automatically stabilizes the volume level while changing to channels with different audio levels.

- Press the MENU button and then press the Down or Up button to select the Audio.
- Press the OK button and then press the Down or Up button to select Auto Volume Control.
- 3. Press the Left or Right button to select On or Off.
- Press the **MENU** button to return to the previous menu.