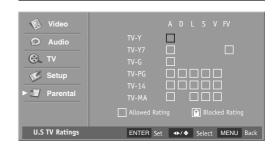

## **TV Ratings for USA**

Prevents children from watching certain TV programs, according to the rating limits set. The children rating will not apply to TV programs until you select the ratings you want to be blocked.

#### TV (FCC) Age Categories

#### TV-MA

Mature audiences only.

This program may contain mature themes, profane language, graphic violence and explicit sexual content.

#### TV-14

Parents strongly cautioned.

This program may contain sophisticated themes, sexual content, strong language and more intense violence.

#### TV-PG

Parental guidance suggested.

The program may contain infrequent coarse language, limited violence, some suggestive sexual dialog and situations.

#### TV (FCC) Content Sub-Categories:

**D**: Dialog...sexual innuendo.

L: Offensive language.

S: Sexual Situation

V: Violence.

**FV**: Fantasy or cartoon violence.

#### TV-G

General audience.

This contains little or no violence, no strong language, and little or no sexual dialog or situations.

#### TV-Y7

Directed for older children.

Themes and elements in this program may include mild physical or comedic violence, or may frighten children under the age of seven.

#### TV-Y

All children.

The themes and elements in this program are specifically designed for a very young audience, including children from ages two – six.