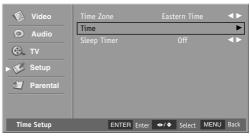

## **Time Zone Setting**

You can set the Time Zone for your local area. This is operated from the Auto Synchronization.

- Press the MENU button and then press the Down or Up button to select the Setup.
- Press the **OK** button and then press the **Down** or **Up** button to select **Time Setup**.
- 3. Press the **OK** button and then press the **Down** or **Up** button to select **Time Zone**.
- Press the Left or Right button to select your viewing area time zone.
   (Eastern Time, Indiana, Central Time, Mountain Time, Arizona, Pacific Time, Alaska, Hawaii)
- 5. Press the **MENU** button to return to the previous menu.

## **Sleep Timer**

The sleep timer automatically switches the set to standby after the preset time elapses.

- Press the MENU button and then press the Down or Up button to select the Setup.
- Press the **OK** button and then press the **Down** or **Up** button to select **Time Setup**.
- Press the **OK** button and then press the **Down** or **Up** button to select **Sleep Timer**.
- 4. Press the **Left** or **Right** button to select desired sleep time.

The timer begins to count down from the number of minutes selected.

Press the **MENU** button to return to the previous menu.

#### NOTE

- If you want to select **Sleep Timer** directly, press the **SLEEP** button.
- Every time you press the button, it will switch between Off, 5, 10, 15, 30, 45, 60, 90, 120, 180 and 240.