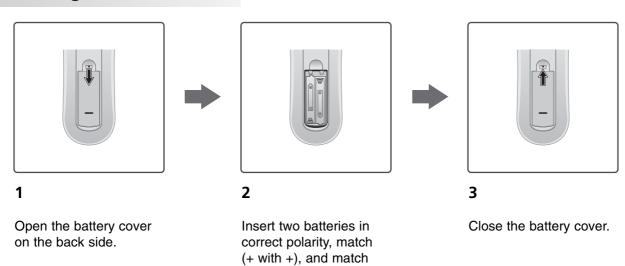

# **Accessories**

### **Supplied Accessories**

Ensure that the following accessories are included with your product.

If an accessory is missing, please contact our support department at (866) 280-1998 or contact us through our website located at www.soyo.com/content/Product\_Support/147

User must use shielded signal interface cables with ferrite cores to maintain standard compliance for the product.

- 1. Remote
- 2. Batteries
- 3. Power Cord
- 4. Owner's Manual
- 5. 6-bolts for stand assembly

### **Installing Batteries**

(- with -). Don't mix old batteries with new batteries.