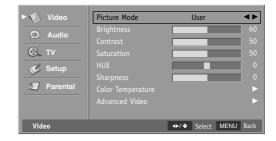

### **Picture Controls**

### **Auto Picture Controls**

Picture Mode adjusts the set for the best picture appearance. Select the preset value in the Picture Mode menu.

- Press the MENU button and then press the Down or Up button to select the Video.
- Press the **OK** button and then press the **Down** or **Up** button to select **Picture Mode**.
- 3. Press the **Left** or **Right** button to select **Soft**, **Standard**, **Vivid** or **User**.
- Press the **MENU** button to return to the previous menu.

### **Manual Picture Controls**

You can adjust picture Brightness, Contrast, Saturation, HUE and Sharpness to the levels you prefer.

- Press the MENU button and then press the Down or Up button to select the Video.
- Press the OK button and then press the Down or Up button to select desired picture option. (Brightness, Contrast, Saturation, HUE, Sharpness)
- Press the **OK** button and then press the **Left** or **Right** button to make appropriate adjustments.
- 4. Press the **MENU** button to return to the previous menu.