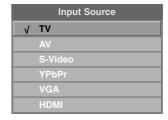

### **Input Selection**

- 1. Press the **SOURCE** button to change the input mode.
- 2. Press the **Down** or **Up** button to select your desired mode.
- 3. Press the **OK** button to change your selected mode.

### 3. TV/AV

Selects the TV, AV, S-Video, YPbPr, VGA or HDMI mode.

#### 2. SOURCE

Selects the TV, AV, S-Video, YPbPr, VGA or HDMI mode.