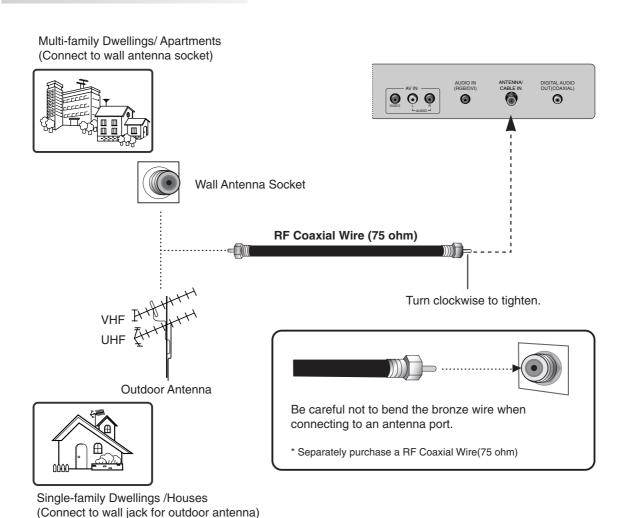

### **Antenna Connection**

### NOTE -----

- To improve the picture quality in a poor signal area, please purchase a signal amplifier and install properly.
- If the antenna is not installed properly, contact your dealer for assistance.