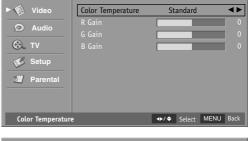

### **Color Temperature**

You can adjust to color temperature you prefer.

- Press the MENU button and then press the Down or Up button to select the Video.
- 2. Press the **OK** button and then press the **Down** or **Up** button to select **Color Temperature**.
- Press the OK button and then press the Left or Right button to select Cool, Standard, Warm or User.
- 4. Press the **Down** or **Up** button to select desired color item.
- 5. Press the **OK** button and then press the **Left** or **Right** button to make appropriate adjustments.
- Press the **MENU** button to return to the previous menu.

NOTE -----

- To you adjust **R Gain**, **G Gain**, **B Gain**, or **Color Temperature** change to **Picture Mode** to **User**.