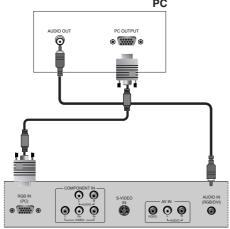

### **PC Connection**

■ When connecting with a D-Sub 15 pin cable

Back panel of the set

- Connect the RGB output of the PC to the RGB IN(PC) jack on the set.
- 2. Connect the PC audio outputs to the **AUDIO IN** (**RGB/DVI**) jack on the set.
- 3. Turn on the PC and the set.
- 4. Select **VGA** input source with using the **SOURCE** button on the remote control.

### ■ When connecting with a HDMI to DVI cable

Back panel of the set

- 1. Connect the DVI output of the PC to the **HDMI/DVI IN** jack on the set.
- 2. Connect the PC audio outputs to the **AUDIO IN** (**RGB/DVI**) jack on the set.
- 3. Turn on the PC and the set.
- 4. Select **HDMI** input source with using the **SOURCE** button on the remote control.