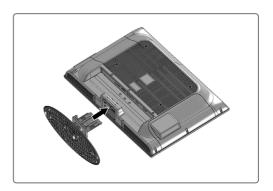

### **Stand Installation**

1. Carefully place the product screen side down on a cushioned surface that will product and screen from damage.

2. Assemble the product stand with the product as shown.

3. Install the 5 bolts securely, in the back of the product in the holes provided.