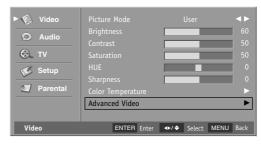

# **Advanced Video**

### **Dynamic Noise Reduce**

Use this feature to reduce picture artifacts caused by the digitizing of image motion content that may be present in the picture.

- Press the MENU button and then press the Down or Up button to select the Video.
- 2. Press the **OK** button and then press the **Down** or **Up** button to select **Advanced Video**.
- 3. Press the **OK** button and then press the **Down** or **Up** button to select **DNR**.
- 4. Press the **Left** or **Right** button to select **Off**, **Low**, **Medium**, **Strong** or **Auto**.
- 5. Press the **MENU** button to return to the previous menu.