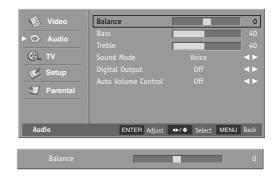

## **Manual Sound Controls**

This function allows you to manually adjust the audio settings to your preferred levels.

- Press the MENU button and then press the Down or Up button to select the Audio.
- Press the **OK** button and then press the **Down** or **Up** button to select desired picture option. (**Bass**, **Treble**, **Balance**)
- 3. Press the **OK** button and then press the **Left** or **Right** button to make appropriate adjustments.
- 4. Press the **MENU** button to return to the previous menu.

#### **Balance**

Adjusts the left to right sound balance between the built-in speakers.