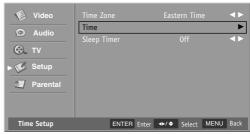

## **Time Zone Setting**

You can set the Time Zone for your local area. This is operated from the Auto Synchronization.

- Press the MENU button and then press the Down or Up button to select the Setup.
- Press the **OK** button and then press the **Down** or **Up** button to select **Time Setup**.
- 3. Press the **OK** button and then press the **Down** or **Up** button to select **Time Zone**.
- Press the Left or Right button to select your viewing area time zone.
   (Eastern Time, Indiana, Central Time, Mountain Time, Arizona, Pacific Time, Alaska, Hawaii)
- 5. Press the **MENU** button to return to the previous menu.

## **Manual Time Setting**

If the current time setting is wrong, this function allows you to set the clock manually.

- Press the MENU button and then press the Down or Up button to select the Setup.
- Press the **OK** button and then press the **Down** or **Up** button to select **Time Setup**.
- 3. Press the **OK** button and then press the **Down** or **Up** button to select **Time**.
- 4. Press the **OK** button and then press the **Down** or **Up** button to select **Auto Synchronization**.
- 5. Press the Left or Right button to select Off.
- Press the **Down** or **Up** button to select **Date** or **Time**.
- Press the Left or Right button to move the position and use number buttons to set present date or time.
- 8. Press the **MENU** button to return to the previous

## **Sleep Timer**

The sleep timer automatically switches the set to standby after the preset time elapses.

- Press the MENU button and then press the Down or Up button to select the Setup.
- Press the **OK** button and then press the **Down** or **Up** button to select **Time Setup**.
- Press the **OK** button and then press the **Down** or **Up** button to select **Sleep Timer**.
- 4. Press the **Left** or **Right** button to select desired sleep time.