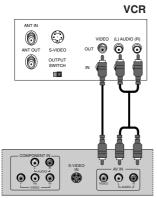

### **DVD Connection**

### ■ When connecting with a S-Video cable

Back panel of the set

- Connect the S-VIDEO output of the DVD to the S-VIDEO input on the set.
- 2. Connect the audio outputs of the DVD to the **AV AUDIO L, R** input jacks on the set.
- 3. Turn on the DVD player, insert a DVD.
- 4. Select **S-Video** input source with using the **SOURCE** button on the remote control.
- 5. Refer to the DVD player's manual for operating instructions.

### ■ When connecting with a Component cable

- Connect the video outputs (Y, PB, PR) of the DVD to the COMPONENT VIDEO(Y, Pb, Pr) jacks on the set.
- 2. Connect the audio outputs of the DVD to the **COMPONENT AUDIO L**, **R** jacks on the set.
- 3. Turn on the DVD player, insert a DVD.
- 4. Select **YPbPr** source with using the **SOURCE** button on the remote control.
- 5. Refer to the DVD player's manual for operating instructions.

### ■ When connecting with a HDMI cable

Back panel of the set

- 1. Connect the **HDMI** output of the DVD to the **HDMI/DVI IN** jack on the set.
- 2. Select **HDMI** input source with using the **SOURCE** button on the remote control.
- 3. Refer to the DVD player's manual for operating instructions.