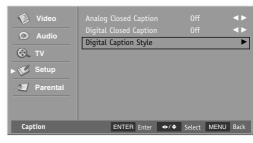

## **Closed Caption Options**

Customize the DTV captions that appear on your screen.

- Press the MENU button and then press the Down or Up button to select the Setup.
- Press the **OK** button and then press the **Down** or **Up** button to select **Caption**.
- 3. Press the **OK** button and then press the **Down** or **Up** button to select **Digital Caption Style**.
- Press the OK button and then press the Down or Up button to select Caption Style.
- 5. Press the **Left** or **Right** button to select **Custom**.
- 6. Press the **Down** or **Up** button to select desired caption option.

(Font Size, Font Color, Font Opacity, Background Color, Background Opacity, Window Color, Window Opacity)

- 7. Press the **Left** or **Right** button to customize your preference.
- 8. Press the **MENU** button to return to the previous menu.