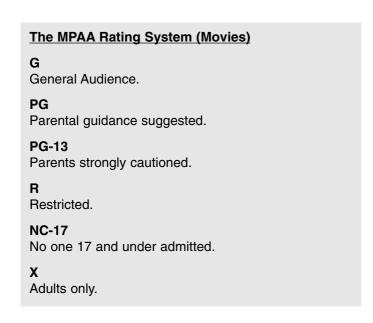

## **Movie Ratings**

Blocks movies according to the movie ratings limits specified so children cannot view certain movies. Applies to movies broadcasted on TV and allows you to select which ratings you want blocked.

ENTER Enter ◆/◆ Select MENU Back

NOTE

- If you set PG-13: G and PG movies will be available, PG-13, R, NC-17 and X will be blocked.

if you set i a io . a and i a movies will be available, i a io, ii, ivo ii and x will be blocked.