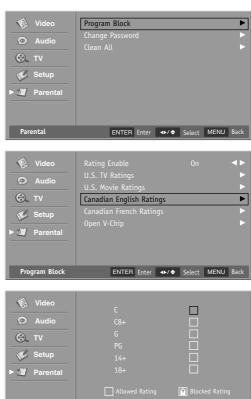

## TV Rating English for Canada

Selecting canadian english language rating system.

- After inputting the password, press the **Down** or **Up** button to choose **Program Block**.
- 2. Press the **OK** button and then press the **Down** or **Up** button to select **Canadian English Ratings**.
- 3. Press the **OK** button.
- Press the **Down** or **Up** buttons to choose and **OK** button to set up the menu options for Canadian English Ratings.
- 5. Press the **MENU** button to return to the previous menu.