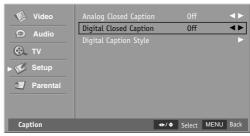

- Press the MENU button and then press the Down or Up button to select the Setup.
- Press the OK button and then press the Down or Up button to select Caption.
- Press the OK button and then press the Down or Up button to select Analog Closed Caption.
- Press the Left or Right button repeatedly to select Off, CC1, CC2, CC3, CC4, TEXT1, TEXT2, TEXT3 or TEXT4.
- 5. Press the **MENU** button to return to the previous menu.

## **Closed Caption-Digital**

The Digital Caption function only operates on digital channels. Choose the language you want the DTV captions to appear in.

- Press the MENU button and then press the Down or Up button to select the Setup.
- 2. Press the **OK** button and then press the **Down** or **Up** button to select **Caption**.
- 3. Press the **OK** button and then press the **Down** or **Up** button to select **Digital Closed Caption**.
- 4. Press the **Left** or **Right** button repeatedly to select **Off**, **SERVICE1**, **SERVICE2**, **SERVICE3**, **SERVICE4**, **SERVICE5** or **SERVICE6**.
- 5. Press the **MENU** button to return to the previous menu.