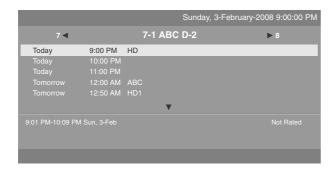

### **EPG(Electronic Program Guide)**

Displays Broadcasting guide of received channel.

- 1. Press the **EPG** button to display the Electronic Program Guide.
- 2. Press the **Left** or **Right** button to change channel and display the broadcasting guide at the bottom of the screen.