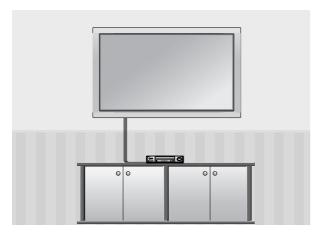

### **Desktop Pedestal Installation**

The set can be mounted on a desk as shown above.

For proper ventilation, allow a clearance of 4 inches on each side from the wall.

Detailed instructions are available from your dealer, refer to the optional Desktop Stand Installation and Setup Guide.