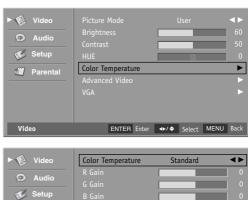

### **Color Temperature**

You can adjust to color temperature you prefer.

- Press the MENU button and then press the Down or Up button to select the Video.
- 2. Press the **OK** button and then press the **Down** or **Up** button to select **Color Temperature**.
- Press the OK button and then press the Left or Right button to select Cool, Standard, Warm or User.
- 4. Press the **Down** or **Up** button to select desired color item.
- 5. Press the **OK** button and then press the **Left** or **Right** button to make appropriate adjustments.
- Press the **MENU** button to return to the previous menu.

NOTE -----

- To you adjust **R Gain**, **G Gain**, **B Gain**, or **Color Temperature** change to **Picture Mode** to **User**.