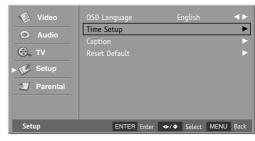

### **Language Selection**

- Press the MENU button and then press the Down or Up button to select the Setup.
- 2. Press the **OK** button and then press the **Down** or **Up** button to select **OSD Language**.
- 3. Press the **Left** or **Right** button to select your desired language.
- 4. The on screen menu will then appear in the selected language.

## **Time Zone Setting**

You can set the Time Zone for your local area. This is operated from the Auto Synchronization.

- Press the MENU button and then press the Down or Up button to select the Setup.
- Press the **OK** button and then press the **Down** or **Up** button to select **Time Setup**.
- 3. Press the **OK** button and then press the **Down** or **Up** button to select **Time Zone**.
- Press the Left or Right button to select your viewing area time zone.
   (Eastern Time, Indiana, Central Time, Mountain Time, Arizona, Pacific Time, Alaska, Hawaii)
- 5. Press the **MENU** button to return to the previous menu.

# **Captions**