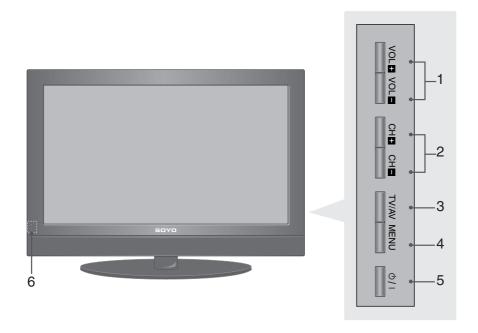

### **Front Panel**

### 1. VOL + / VOL -

Adjusts menu setting. Adjusts sound level.

### 2. CH + / CH -

Select a channel.

### 3. TV/AV

Selects the TV, AV, S-Video, YPbPr, VGA or HDMI mode.

### 4. MENU

Display on screen menus.

#### 5. POWER

Switches the set on or off.

### 6. Power Indicator

Illuminates in bright blue when the TV is in standby mode. Illuminates in dark blue when the TV is switched on.

#### Remote control sensor

Accepts the IR signal of remote controller.

NOTE

Here shown may be somewhat different from your set.