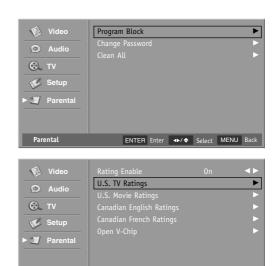

## **Enter your password**

Parental Control can be used to block specific channels, ratings and other viewing sources. Set up blocking schemes to block specific channels, ratings, and external viewing sources. A password is required to gain access to this menu.

- Press the MENU button and then press the Down or Up button to select the Parental.
- 2. Press the **OK** button and then enter password as requested.
- 3. The TV is set up with the initial password "0-0-0-0".