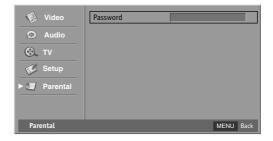

## **Enter your password**

Parental Control can be used to block specific channels, ratings and other viewing sources. Set up blocking schemes to block specific channels, ratings, and external viewing sources. A password is required to gain access to this menu.

- Press the MENU button and then press the Down or Up button to select the Parental.
- 2. Press the **OK** button and then enter password as requested.
- 3. The TV is set up with the initial password "0-0-0-0".