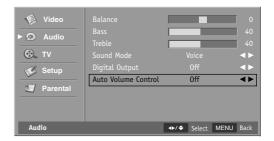

## **Auto Volume Control**

This function automatically stabilizes the volume level while changing to channels with different audio levels.

- Press the MENU button and then press the Down or Up button to select the Audio.
- Press the OK button and then press the Down or Up button to select Auto Volume Control.
- 3. Press the Left or Right button to select On or Off.
- Press the **MENU** button to return to the previous menu.