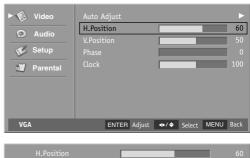

## **Manual Adjustment**

If the picture isn't clear after auto adjustment and especially if characters are still trembling, adjust the picture phase manually.

To correct the screen size, adjust Clock.

- Press the MENU button and then press the Down or Up button to select the Video.
- 2. Press the **OK** button and then press the **Down** or **Up** button to select **VGA**.
- 3. Press the **OK** button and then press the **Down** or **Up** button to select **H.Position** or **V.Position**.
- 4. Press the **OK** button and then press the **Left** or **Right** button to make appropriate adjustments.
- Press the **Down** or **Up** button to select **Phase** or **Clock**.
- Press the **OK** button and then press the **Left** or **Right** button to make appropriate adjustments.
- 7. Press the **MENU** button to return to the previous menu.

#### **H.Position**

This function is to adjust horizontal position of screen.

#### **V.Position**

This function is to adjust vertical position of screen.

#### Phase

This function allows you to remove any horizontal noise and clear or sharpen the image of characters.

#### Clock

This function is to minimize any vertical bars or stripes visible on the screen background. And the horizontal screen size will also change.