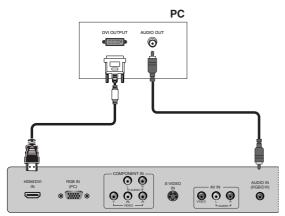

### **PC Connection**

■ When connecting with a D-Sub 15 pin cable

Back panel of the set

- Connect the RGB output of the PC to the RGB IN(PC) jack on the set.
- 2. Connect the PC audio outputs to the **AUDIO IN** (**RGB/DVI**) jack on the set.
- 3. Turn on the PC and the set.
- 4. Select **VGA** input source with using the **SOURCE** button on the remote control.

### ■ When connecting with a HDMI to DVI cable

Back panel of the set

- 1. Connect the DVI output of the PC to the **HDMI/DVI IN** jack on the set.
- 2. Connect the PC audio outputs to the **AUDIO IN** (**RGB/DVI**) jack on the set.
- 3. Turn on the PC and the set.
- 4. Select **HDMI** input source with using the **SOURCE** button on the remote control.

### 1. HDMI/DVI IN

Connect to the HDMI jack for device with HDMI output. (This input can also be used as a DVI connection with an HDMI to DVI adaptor and separate analog audio inputs.)

### 2. RGB IN (PC)

Connect to the video output jack on your PC.

### 6. AUDIO IN (RGB/DVI)

Connect to the audio output jack on your PC.