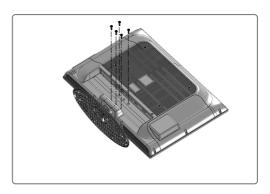

### **Stand Installation**

1. Carefully place the product screen side down on a cushioned surface that will product and screen from damage.

2. Assemble the product stand with the product as shown.

3. Install the 5 bolts securely, in the back of the product in the holes provided.