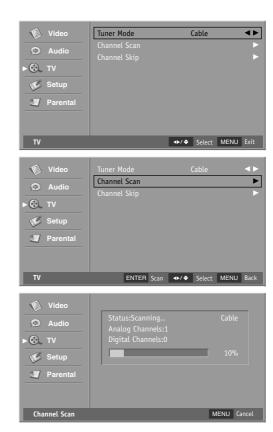

# **Setting up TV Channel**

### **Auto Scan**

Automatically finds all channels available through the Antenna or Cable and stores them in memory on the channel list.

- Press the MENU button and then press the Down or Up button to select the TV.
- 2. Press the **OK** button and then press the **Down** or **Up** button to select **Tuner Mode**.
- 3. Press the **Left** or **Right** button to select **Antenna** or **Cable**.
- 4. Press the **Down** or **Up** button to select **Channel Scan**.
- Press the **OK** button to start auto search.
   The TV will begin memorizing all of the available channels.
- Press the **MENU** button at any time to interrupt the memorization process.

### **Add/Delete Channel**

You can manually store or remove channels in whatever order you desire.

- Press the MENU button and then press the Down or Up button to select the TV.
- Press the **OK** button and then press the **Down** or **Up** button to select **Channel Skip**.
- Press the **OK** button and then press the **Down** or **Up** button to select channel you want to add or delete
  - If you want to skip the selected channel, press the  $\mathbf{OK}$  button.
- 4. Save the other channels in the same method.
- 5. Press the **MENU** button to return to the previous menu.