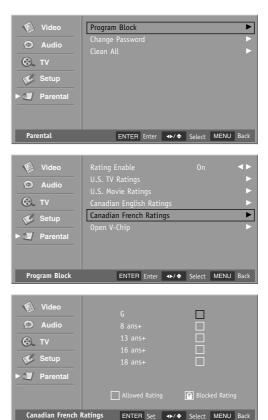

## **TV Rating French for Canada**

Selecting canadian french language rating system.

- After inputting the password, press the **Down** or **Up** button to choose **Program Block**.
- 2. Press the **OK** button and then press the **Down** or **Up** button to select **Canadian French Ratings**.
- 3. Press the **OK** button.
- Press the **Down** or **Up** buttons to choose and **OK** button to set up the menu options for Canadian French Ratings.
- 5. Press the **MENU** button to return to the previous menu.