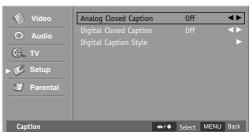

# **Captions**

## **Closed Caption-Analog**

The Analog Caption function operates when watching regular analog channels.

Analog caption displays information at any position on the screen and is usually the program's dialog.

- Press the MENU button and then press the Down or Up button to select the Setup.
- Press the OK button and then press the Down or Up button to select Caption.
- Press the OK button and then press the Down or Up button to select Analog Closed Caption.
- Press the Left or Right button repeatedly to select Off, CC1, CC2, CC3, CC4, TEXT1, TEXT2, TEXT3 or TEXT4.
- 5. Press the **MENU** button to return to the previous menu.

## **Closed Caption-Digital**

The Digital Caption function only operates on digital channels. Choose the language you want the DTV captions to appear in.

- Press the MENU button and then press the Down or Up button to select the Setup.
- 2. Press the **OK** button and then press the **Down** or **Up** button to select **Caption**.
- 3. Press the **OK** button and then press the **Down** or **Up** button to select **Digital Closed Caption**.
- 4. Press the **Left** or **Right** button repeatedly to select **Off**, **SERVICE1**, **SERVICE2**, **SERVICE3**, **SERVICE4**, **SERVICE5** or **SERVICE6**.
- 5. Press the **MENU** button to return to the previous menu.

## **Closed Caption Options**

Customize the DTV captions that appear on your screen.

- Press the MENU button and then press the Down or Up button to select the Setup.
- Press the **OK** button and then press the **Down** or **Up** button to select **Caption**.
- 3. Press the **OK** button and then press the **Down** or **Up** button to select **Digital Caption Style**.
- Press the OK button and then press the Down or Up button to select Caption Style.
- 5. Press the **Left** or **Right** button to select **Custom**.
- 6. Press the **Down** or **Up** button to select desired caption option.