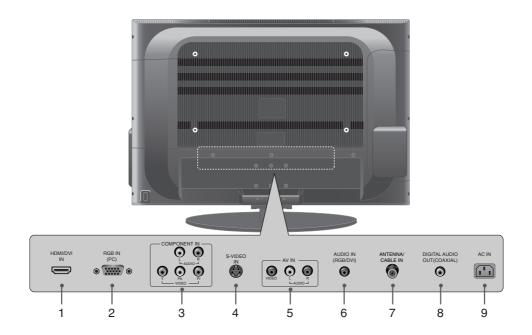

### **Rear Panel**

### 1. HDMI/DVI IN

Connect to the HDMI jack for device with HDMI output. (This input can also be used as a DVI connection with an HDMI to DVI adaptor and separate analog audio inputs.)

### 2. RGB IN (PC)

Connect to the video output jack on your PC.

### 3. COMPONENT IN

Video/Audio inputs for Component.

### 4. S-VIDEO IN

Connect the output of an S-VIDEO device to the S-VIDEO input.

### 5. AV IN

Connect RCA cable to an appropriate external A/V device such as VCR, DVD or Camcorder.

### 6. AUDIO IN (RGB/DVI)

Connect to the audio output jack on your PC.

### 7. ANTENNA/CABLE IN

Connect to your antenna or cable box for TV signal.

### 8. DIGITAL AUDIO OUT(COAXIAL)

Connect digital audio to various types of equipment.

### 9. AC IN

This TV operates on an AC power.