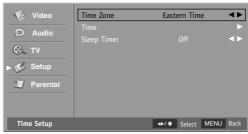

## **Time Zone Setting**

You can set the Time Zone for your local area. This is operated from the Auto Synchronization.

- Press the MENU button and then press the Down or Up button to select the Setup.
- Press the **OK** button and then press the **Down** or **Up** button to select **Time Setup**.
- 3. Press the **OK** button and then press the **Down** or **Up** button to select **Time Zone**.
- Press the Left or Right button to select your viewing area time zone.
   (Eastern Time, Indiana, Central Time, Mountain Time, Arizona, Pacific Time, Alaska, Hawaii)
- 5. Press the **MENU** button to return to the previous menu.

## **Sleep Timer**

The sleep timer automatically switches the set to standby after the preset time elapses.

- Press the MENU button and then press the Down or Up button to select the Setup.
- Press the **OK** button and then press the **Down** or **Up** button to select **Time Setup**.
- Press the **OK** button and then press the **Down** or **Up** button to select **Sleep Timer**.
- 4. Press the **Left** or **Right** button to select desired sleep time.