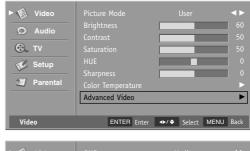

### **Picture Controls**

### **Auto Picture Controls**

Picture Mode adjusts the set for the best picture appearance. Select the preset value in the Picture Mode menu.

- Press the MENU button and then press the Down or Up button to select the Video.
- Press the **OK** button and then press the **Down** or **Up** button to select **Picture Mode**.
- 3. Press the **Left** or **Right** button to select **Soft**, **Standard**, **Vivid** or **User**.
- Press the **MENU** button to return to the previous menu.

### **Color Temperature**

You can adjust to color temperature you prefer.

- Press the MENU button and then press the Down or Up button to select the Video.
- 2. Press the **OK** button and then press the **Down** or **Up** button to select **Color Temperature**.
- Press the OK button and then press the Left or Right button to select Cool, Standard, Warm or User.
- 4. Press the **Down** or **Up** button to select desired color item.
- 5. Press the **OK** button and then press the **Left** or **Right** button to make appropriate adjustments.
- Press the **MENU** button to return to the previous menu.

# **Advanced Video**