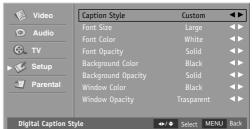

## **Closed Caption Options**

Customize the DTV captions that appear on your screen.

- Press the MENU button and then press the Down or Up button to select the Setup.
- Press the **OK** button and then press the **Down** or **Up** button to select **Caption**.
- 3. Press the **OK** button and then press the **Down** or **Up** button to select **Digital Caption Style**.
- Press the OK button and then press the Down or Up button to select Caption Style.
- 5. Press the **Left** or **Right** button to select **Custom**.
- 6. Press the **Down** or **Up** button to select desired caption option.

(Font Size, Font Color, Font Opacity, Background Color, Background Opacity, Window Color, Window Opacity)

- 7. Press the **Left** or **Right** button to customize your preference.
- 8. Press the **MENU** button to return to the previous menu.

#### **Font Size**

Set the size the words will appear in.

#### **Font Color**

Choose a color for the text.

#### **Font Opacity**

Specify the opacity for the text color.

#### **Background Color**

Select a background color.

#### **Background Opacity**

Select the opacity for the background color.

#### **Window Color**

Select a color for the edges.

#### **Window Opacity**

Select the opacity for the edges.