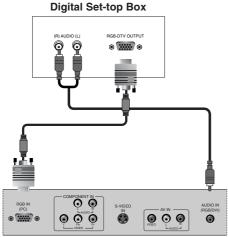

### ■ When connecting with a D-Sub 15 pin cable

Back panel of the set

- 1. Connect the **RGB** output of the digital set-top box to the **RGB IN (PC)** jack on the set.
- 2. Connect the audio outputs of the set-top box to the **AUDIO IN (RGB/DVI)** jack on the set.
- 3. Turn on the digital set-top box.
- Select VGA input source with using the SOURCE button on the remote control.
- 5. Refer to the digital set-top box manual for operating instructions.