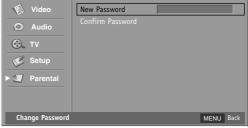

## **Set Password**

Change the password by inputting a new password twice.

- After inputting the password, press the **Down** or **Up** button to select **Change Password**.
- Press the **OK** button and then select any 4 digits for your new password and enter the them on the **New Password**.
- 3. As soon as the 4 digits are entered, re-enter the same 4 digits on the **Confirm Password**.
- 4. Then your changed password has been memorized.
- Press the **MENU** button to return to the previous menu.