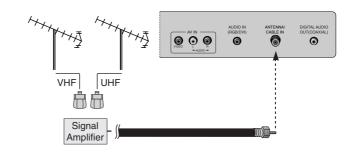

### NOTE -----

- To improve the picture quality in a poor signal area, please purchase a signal amplifier and install properly.
- If the antenna is not installed properly, contact your dealer for assistance.