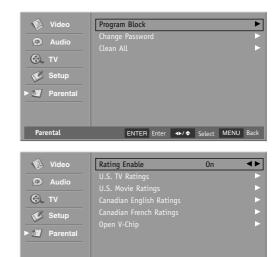

## **Rating Enable/Disable**

Enables or disables the blocking scheme you set up previously.

- After inputting the password, press the **Down** or **Up** button to choose **Program Block**.
- 2. Press the **OK** button and then press the **Down** or **Up** button to select **Rating Enable**.
- Press the Left or Right button to select On or Off. When you select On, the Program Block menus are enable.
- 4. Press the **MENU** button to return to the previous menu.