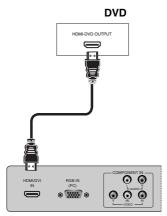

### ■ When connecting with a HDMI cable

Back panel of the set

- 1. Connect the **HDMI** output of the DVD to the **HDMI/DVI IN** jack on the set.
- 2. Select **HDMI** input source with using the **SOURCE** button on the remote control.
- 3. Refer to the DVD player's manual for operating instructions.