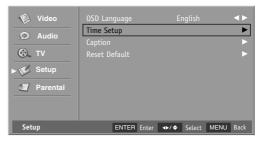

## **Time Zone Setting**

You can set the Time Zone for your local area. This is operated from the Auto Synchronization.

- Press the MENU button and then press the Down or Up button to select the Setup.
- Press the **OK** button and then press the **Down** or **Up** button to select **Time Setup**.
- 3. Press the **OK** button and then press the **Down** or **Up** button to select **Time Zone**.
- Press the Left or Right button to select your viewing area time zone.
   (Eastern Time, Indiana, Central Time, Mountain Time, Arizona, Pacific Time, Alaska, Hawaii)
- 5. Press the **MENU** button to return to the previous menu.

## **Auto Time Setting**

The time is set automatically from a digital channel signal.

The digital channel signal includes information for the current time provided by the broadcasting station. Set the time manually if the current time is set incorrectly by the Auto Synchronization function.

## **Manual Time Setting**

If the current time setting is wrong, this function allows you to set the clock manually.

- Press the MENU button and then press the Down or Up button to select the Setup.
- Press the **OK** button and then press the **Down** or **Up** button to select **Time Setup**.
- 3. Press the **OK** button and then press the **Down** or **Up** button to select **Time**.
- 4. Press the **OK** button and then press the **Down** or **Up** button to select **Auto Synchronization**.
- 5. Press the Left or Right button to select Off.
- Press the **Down** or **Up** button to select **Date** or **Time**.
- Press the Left or Right button to move the position and use number buttons to set present date or time.
- 8. Press the **MENU** button to return to the previous

## **Auto On/Off Time Setting**

The timer function operates only if the current time has been set. The TV turns on/off automatically with the Power On/Off Timer function.

- Press the MENU button and then press the Down or Up button to select the Setup.
- Press the OK button and then press the Down or Up button to select Time Setup.
- Press the **OK** button and then press the **Down** or **Up** button to select **Time**.
- 4. Press the **OK** button and then press the **Down** or **Up** button to select **Timer**.
- Press the Left or Right button to select On.
   If Timer is selected to Off, Power On Timer and Power Off Timer menu are cannot be adjusted.
- 6. Press the **Down** or **Up** button to select **Power On Timer** or **Power Off Timer**.
- Press the **Left** or **Right** button to move the position and use number buttons to set TV on or off time.
- Press the **MENU** button to return to the previous menu.

## **Sleep Timer**

The sleep timer automatically switches the set to standby after the preset time elapses.

- Press the MENU button and then press the Down or Up button to select the Setup.
- Press the **OK** button and then press the **Down** or **Up** button to select **Time Setup**.
- Press the **OK** button and then press the **Down** or **Up** button to select **Sleep Timer**.
- 4. Press the **Left** or **Right** button to select desired sleep time.

# **Captions**

# Reset

## **Reset Default**

Use to quickly reset all the menu options to their original factory preset values. This function deletes all TV channels.

- Press the MENU button and then press the Down or Up button to select the Setup.
- Press the **OK** button and then press the **Down** or **Up** button to select **Reset Default**.
- Press the **OK** button and then press the **Left** or **Right** button to select **OK**.
- 4. Press the **OK** button to reset.
- 5. Reset the menu options to original values.
- 6. Press the **MENU** button to return to the previous menu.