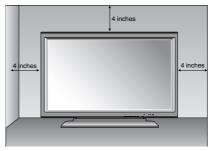

### **Wall mount Installation**

The set can be installed on a wall as shown above.

For proper ventilation, allow a clearance of 4 inches on all four sides from the wall. Detailed instructions are available from your dealer, refer to the optional Wall Mounting Bracket Installation and Setup Guide. (Wall Mount Sold Separately)