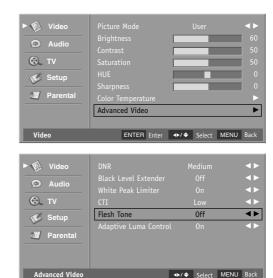

### **Picture Controls**

### **Manual Picture Controls**

You can adjust picture Brightness, Contrast, Saturation, HUE and Sharpness to the levels you prefer.

- Press the MENU button and then press the Down or Up button to select the Video.
- Press the OK button and then press the Down or Up button to select desired picture option. (Brightness, Contrast, Saturation, HUE, Sharpness)
- Press the **OK** button and then press the **Left** or **Right** button to make appropriate adjustments.
- 4. Press the **MENU** button to return to the previous menu.

## Flesh Tone

In some cases, activation of this feature can result in a more pleasing production of sky and flesh color.

- Press the MENU button and then press the Down or Up button to select the Video.
- 2. Press the **OK** button and then press the **Down** or **Up** button to select **Advanced Video**.
- 3. Press the **OK** button and then press the **Down** or **Up** button to select **Flesh Tone**.
- 4. Press the Left or Right button to select On or Off.
- Press the **MENU** button to return to the previous menu.