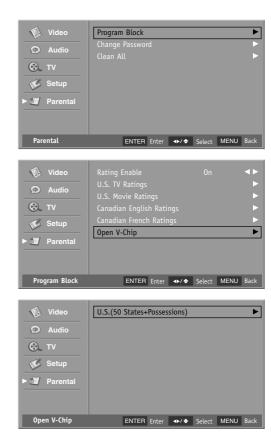

## **Downloadable Rating**

Your TV's OSD (On Screen Display) may differ slightly from what is shown in this manual.

- After inputting the password, press the **Down** or **Up** button to choose **Program Block**.
- Press the **OK** button and then press the **Down** or **Up** button to select **Open V-Chip**.
- 3. Press the **OK** button twice.
- 4. Press the **Down** or **Up** buttons to choose the menu options for Open V-Chip.
- 5. Press the **OK** button.
- Press the **MENU** button to return to the previous menu.

#### MOTE

- This function may become available in the future and will be available only for digital channel signal.
- This function operates only when TV has received Region5 Rating data.