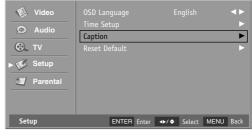

- Press the MENU button and then press the Down or Up button to select the Setup.
- Press the OK button and then press the Down or Up button to select Caption.
- Press the OK button and then press the Down or Up button to select Analog Closed Caption.
- Press the Left or Right button repeatedly to select Off, CC1, CC2, CC3, CC4, TEXT1, TEXT2, TEXT3 or TEXT4.
- 5. Press the **MENU** button to return to the previous menu.

## **Closed Caption-Digital**

The Digital Caption function only operates on digital channels. Choose the language you want the DTV captions to appear in.

- Press the MENU button and then press the Down or Up button to select the Setup.
- 2. Press the **OK** button and then press the **Down** or **Up** button to select **Caption**.
- 3. Press the **OK** button and then press the **Down** or **Up** button to select **Digital Closed Caption**.
- 4. Press the **Left** or **Right** button repeatedly to select **Off**, **SERVICE1**, **SERVICE2**, **SERVICE3**, **SERVICE4**, **SERVICE5** or **SERVICE6**.
- 5. Press the **MENU** button to return to the previous menu.

## **Closed Caption Options**

Customize the DTV captions that appear on your screen.

- Press the MENU button and then press the Down or Up button to select the Setup.
- Press the **OK** button and then press the **Down** or **Up** button to select **Caption**.
- 3. Press the **OK** button and then press the **Down** or **Up** button to select **Digital Caption Style**.
- Press the OK button and then press the Down or Up button to select Caption Style.
- 5. Press the **Left** or **Right** button to select **Custom**.
- 6. Press the **Down** or **Up** button to select desired caption option.