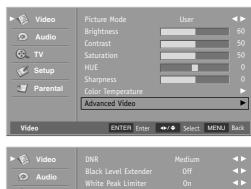

# **Advanced Video**

### **Dynamic Noise Reduce**

Use this feature to reduce picture artifacts caused by the digitizing of image motion content that may be present in the picture.

- Press the MENU button and then press the Down or Up button to select the Video.
- 2. Press the **OK** button and then press the **Down** or **Up** button to select **Advanced Video**.
- 3. Press the **OK** button and then press the **Down** or **Up** button to select **DNR**.
- 4. Press the **Left** or **Right** button to select **Off**, **Low**, **Medium**, **Strong** or **Auto**.
- 5. Press the **MENU** button to return to the previous menu.

### **Black Level Extender**

Use this feature to increase the picture reproduction performance in the dark areas of the picture.

- Press the MENU button and then press the Down or Up button to select the Video.
- Press the **OK** button and then press the **Down** or **Up** button to select **Advanced Video**.
- Press the OK button and then press the Down or Up button to select Black Level Extender.
- 4. Press the Left or Right button to select On or Off.
- Press the **MENU** button to return to the previous menu.

## **White Peak Limiter**

Use this feature to limit excessive amounts of white in bright areas of the picture, this is caused by a lower sync level from a channel being received from the antenna or cable.

- Press the MENU button and then press the Down or Up button to select the Video.
- 2. Press the **OK** button and then press the **Down** or **Up** button to select **Advanced Video**.
- 3. Press the **OK** button and then press the **Down** or **Up** button to select **White Peak Limiter**.
- 4. Press the Left or Right button to select On or Off.
- Press the **MENU** button to return to the previous menu.