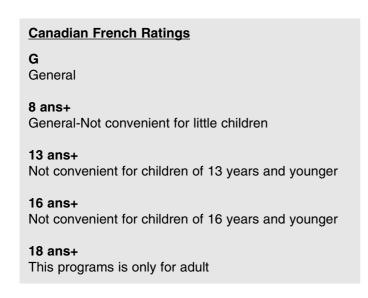

## **TV Rating French for Canada**

Selecting canadian french language rating system.

- After inputting the password, press the **Down** or **Up** button to choose **Program Block**.
- 2. Press the **OK** button and then press the **Down** or **Up** button to select **Canadian French Ratings**.
- 3. Press the **OK** button.
- Press the **Down** or **Up** buttons to choose and **OK** button to set up the menu options for Canadian French Ratings.
- 5. Press the **MENU** button to return to the previous menu.