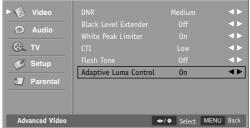

## **CTI(Color Transient Intensity)**

This feature can be used to reduce the time taken to transition from one color to another. The effect will be seen as sharpening the border between colors.

- Press the MENU button and then press the Down or Up button to select the Video.
- Press the **OK** button and then press the **Down** or **Up** button to select **Advanced Video**.
- Press the **OK** button and then press the **Down** or **Up** button to select **CTI**.
- 4. Press the **Left** or **Right** button to select **Off**, **Low**, **Medium** or **Strong**.
- Press the **MENU** button to return to the previous menu.

## Flesh Tone

In some cases, activation of this feature can result in a more pleasing production of sky and flesh color.

- Press the MENU button and then press the Down or Up button to select the Video.
- 2. Press the **OK** button and then press the **Down** or **Up** button to select **Advanced Video**.
- 3. Press the **OK** button and then press the **Down** or **Up** button to select **Flesh Tone**.
- 4. Press the Left or Right button to select On or Off.
- Press the **MENU** button to return to the previous menu.

## **Adaptive Luma Control**

Large areas of darkness in a picture will result in a lower Average Picture Level (APL) and the overall picture will look too dark; activation of this feature will raise the APL to counteract this effect.

- Press the MENU button and then press the Down or Up button to select the Video.
- Press the **OK** button and then press the **Down** or **Up** button to select **Advanced Video**.
- 3. Press the **OK** button and then press the **Down** or **Up** button to select **Adaptive Luma Control**.
- 4. Press the Left or Right button to select On or Off.
- Press the **MENU** button to return to the previous menu.