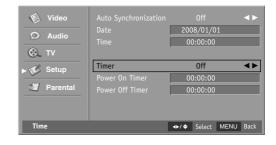

## **Auto On/Off Time Setting**

The timer function operates only if the current time has been set. The TV turns on/off automatically with the Power On/Off Timer function.

- Press the MENU button and then press the Down or Up button to select the Setup.
- Press the OK button and then press the Down or Up button to select Time Setup.
- Press the **OK** button and then press the **Down** or **Up** button to select **Time**.
- 4. Press the **OK** button and then press the **Down** or **Up** button to select **Timer**.
- Press the Left or Right button to select On.
   If Timer is selected to Off, Power On Timer and Power Off Timer menu are cannot be adjusted.
- 6. Press the **Down** or **Up** button to select **Power On Timer** or **Power Off Timer**.
- Press the **Left** or **Right** button to move the position and use number buttons to set TV on or off time.
- Press the **MENU** button to return to the previous menu.

## **Sleep Timer**

The sleep timer automatically switches the set to standby after the preset time elapses.

- Press the MENU button and then press the Down or Up button to select the Setup.
- Press the **OK** button and then press the **Down** or **Up** button to select **Time Setup**.
- Press the **OK** button and then press the **Down** or **Up** button to select **Sleep Timer**.
- 4. Press the **Left** or **Right** button to select desired sleep time.