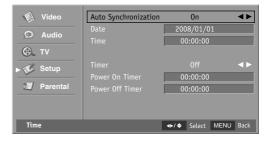

## **Auto Time Setting**

The time is set automatically from a digital channel signal.

The digital channel signal includes information for the current time provided by the broadcasting station. Set the time manually if the current time is set incorrectly by the Auto Synchronization function.

- Press the MENU button and then press the Down or Up button to select the Setup.
- Press the **OK** button and then press the **Down** or **Up** button to select **Time Setup**.
- Press the **OK** button and then press the **Down** or **Up** button to select **Time**.
- Press the OK button and then press the Down or Up button to select Auto Synchronization.
- 5. Press the **Left** or **Right** button to select **On**.
- Press the **MENU** button to return to the previous menu.

NOTE

- If Auto Synchronization is selected to On, Date and Time menus are cannot be adjusted.

## **Manual Time Setting**

If the current time setting is wrong, this function allows you to set the clock manually.

- Press the MENU button and then press the Down or Up button to select the Setup.
- Press the **OK** button and then press the **Down** or **Up** button to select **Time Setup**.
- 3. Press the **OK** button and then press the **Down** or **Up** button to select **Time**.
- 4. Press the **OK** button and then press the **Down** or **Up** button to select **Auto Synchronization**.
- 5. Press the Left or Right button to select Off.
- Press the **Down** or **Up** button to select **Date** or **Time**.
- Press the Left or Right button to move the position and use number buttons to set present date or time.
- 8. Press the **MENU** button to return to the previous

## **Auto On/Off Time Setting**

The timer function operates only if the current time has been set. The TV turns on/off automatically with the Power On/Off Timer function.

- Press the MENU button and then press the Down or Up button to select the Setup.
- Press the OK button and then press the Down or Up button to select Time Setup.
- Press the **OK** button and then press the **Down** or **Up** button to select **Time**.
- 4. Press the **OK** button and then press the **Down** or **Up** button to select **Timer**.
- Press the Left or Right button to select On.
   If Timer is selected to Off, Power On Timer and Power Off Timer menu are cannot be adjusted.
- 6. Press the **Down** or **Up** button to select **Power On Timer** or **Power Off Timer**.
- Press the **Left** or **Right** button to move the position and use number buttons to set TV on or off time.
- Press the **MENU** button to return to the previous menu.