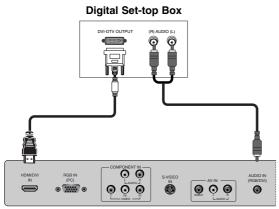

### **HDSTB Connection**

- This TV can receive Digital Over-the-air/Cable signals without an external digital set-top box. However, if you do receive Digital signals from a digital set-top box or other digital external device, refer to the figure as shown below.

### ■ When connecting with a D-Sub 15 pin cable

Back panel of the set

- 1. Connect the **RGB** output of the digital set-top box to the **RGB IN (PC)** jack on the set.
- 2. Connect the audio outputs of the set-top box to the **AUDIO IN (RGB/DVI)** jack on the set.
- 3. Turn on the digital set-top box.
- Select VGA input source with using the SOURCE button on the remote control.
- 5. Refer to the digital set-top box manual for operating instructions.

### ■ When connecting with a HDMI cable

Back panel of the set

- 1. Connect the **HDMI** output of the digital set-top box to the **HDMI/DVI IN** jack on the set.
- 2. Turn on the digital set-top box.
- 3. Select **HDMI** input source with using the **SOURCE** button on the remote control.
- 4. Refer to the digital set-top box manual for operating instructions.

### ■ When connecting with a Component cable

- Connect the video outputs (Y, PB, PR) of the digital set-top box to the COMPONENT VIDEO(Y, Pb, Pr) jacks on the set.
- Connect the audio outputs of the digital set-top box to the COMPONENT AUDIO L, R jacks on the set.
- 3. Turn on the digital set-top box.
- 4. Select **YPbPr** source with using the **SOURCE** button on the remote control.
- 5. Refer to the digital set-top box manual for operating instructions.

### ■ When connecting with a HDMI to DVI cable

Back panel of the set

- 1. Connect the DVI output of the digital set-top box to the **HDMI/DVI IN** jack on the set.
- 2. Connect the audio outputs of the set-top box to the **AUDIO IN (RGB/DVI)** jack on the set.
- 3. Turn on the digital set-top box.
- 4. Select **HDMI** input source with using the **SOURCE** button on the remote control.
- 5. Refer to the digital set-top box manual for operating instructions.