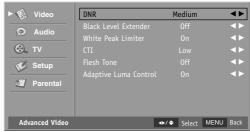

# **Advanced Video**

### **Dynamic Noise Reduce**

Use this feature to reduce picture artifacts caused by the digitizing of image motion content that may be present in the picture.

- Press the MENU button and then press the Down or Up button to select the Video.
- 2. Press the **OK** button and then press the **Down** or **Up** button to select **Advanced Video**.
- 3. Press the **OK** button and then press the **Down** or **Up** button to select **DNR**.
- 4. Press the **Left** or **Right** button to select **Off**, **Low**, **Medium**, **Strong** or **Auto**.
- 5. Press the **MENU** button to return to the previous menu.

### **Black Level Extender**

Use this feature to increase the picture reproduction performance in the dark areas of the picture.

- Press the MENU button and then press the Down or Up button to select the Video.
- Press the **OK** button and then press the **Down** or **Up** button to select **Advanced Video**.
- Press the OK button and then press the Down or Up button to select Black Level Extender.
- 4. Press the Left or Right button to select On or Off.
- Press the **MENU** button to return to the previous menu.

## **White Peak Limiter**

Use this feature to limit excessive amounts of white in bright areas of the picture, this is caused by a lower sync level from a channel being received from the antenna or cable.

## **CTI(Color Transient Intensity)**

This feature can be used to reduce the time taken to transition from one color to another. The effect will be seen as sharpening the border between colors.

- Press the MENU button and then press the Down or Up button to select the Video.
- Press the **OK** button and then press the **Down** or **Up** button to select **Advanced Video**.
- Press the **OK** button and then press the **Down** or **Up** button to select **CTI**.
- 4. Press the **Left** or **Right** button to select **Off**, **Low**, **Medium** or **Strong**.
- Press the **MENU** button to return to the previous menu.

## Flesh Tone

In some cases, activation of this feature can result in a more pleasing production of sky and flesh color.

- Press the MENU button and then press the Down or Up button to select the Video.
- 2. Press the **OK** button and then press the **Down** or **Up** button to select **Advanced Video**.
- 3. Press the **OK** button and then press the **Down** or **Up** button to select **Flesh Tone**.
- 4. Press the Left or Right button to select On or Off.
- Press the **MENU** button to return to the previous menu.

## **Adaptive Luma Control**

Large areas of darkness in a picture will result in a lower Average Picture Level (APL) and the overall picture will look too dark; activation of this feature will raise the APL to counteract this effect.