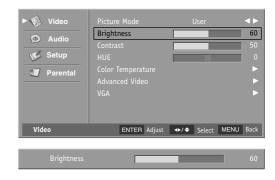

### **Manual Picture Controls**

You can adjust picture Brightness, Contrast, Saturation, HUE and Sharpness to the levels you prefer.

- Press the MENU button and then press the Down or Up button to select the Video.
- Press the OK button and then press the Down or Up button to select desired picture option. (Brightness, Contrast, Saturation, HUE, Sharpness)
- Press the **OK** button and then press the **Left** or **Right** button to make appropriate adjustments.
- 4. Press the **MENU** button to return to the previous menu.

#### Brightness

Increases or decreases amount of white in the your picture.