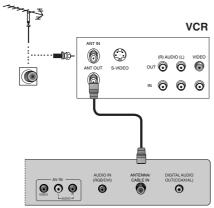

### **VCR Connection**

- To avoid picture noise (interface), leaves an adequate distance between the TV and the VCR.

### ■ When connecting with an antenna

Back panel of the set

- 1. Connect the Antenna out socket of the VCR to the Antenna input socket on the TV.
- Press the **Power** button on the VCR and match the appropriate input selection between the TV and VCR for viewing.

### ■ When connecting with a RCA cable

Back panel of the set

- Connect the AUDIO/VIDEO jacks between TV and VCR. Match the jack colors (Video = yellow, Audio Left = white, and Audio Right = red)
- 2. Insert a video tape into the VCR and press **PLAY** on the VCR.
- 3. Select the **AV** input source with using the **SOURCE** button on the remote control.
- 4. Refer to the VCR manual for operating instructions.

### ■ When connecting with a S-Video cable

Back panel of the set

- Connect the S-VIDEO output of the VCR to the S-VIDEO input on the set. The picture quality is improved; compared to normal composite (RCA cable) input.
- 2. Connect the audio outputs of the VCR to the **AV AUDIO L, R** input jacks on the set.
- 3. Insert a video tape into the VCR and press **PLAY** on the VCR.
- 4. Select the **S-Video** input source with using the **SOURCE** button on the remote control.
- 5. Refer to the VCR manual for operating instructions.