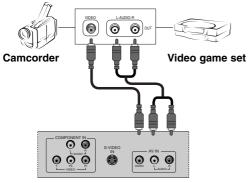

### **External A/V Source**

Back panel of the set

- Connect the AUDIO/VIDEO jacks between TV and external equipment. Match the jack colors (Video = yellow, Audio Left = white, and Audio Right = red)
- 2. Select the **AV** input source with using the **SOURCE** button on the remote control.
- 3. Operate the corresponding external equipment.
- 4. Refer to the external equipment manual for operating instructions.