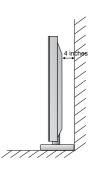

### **Desktop Pedestal Installation**

The set can be mounted on a desk as shown above.

For proper ventilation, allow a clearance of 4 inches on each side from the wall.

Detailed instructions are available from your dealer, refer to the optional Desktop Stand Installation and Setup Guide.