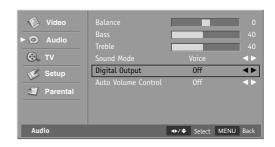

## **Digital Output**

This option activates Digital Audio Output. This is recommended for use with other devices capable of receiving digital audio signals. (This mode is set to Off by default)

- Press the MENU button and then press the Down or Up button to select the Audio.
- Press the **OK** button and then press the **Down** or **Up** button to select **Digital Output**.
- Press the Left or Right button to select Off, Dolby Digital or PCM.
- 4. Press the **MENU** button to return to the previous menu.

#### Off

Television will only output an Analog audio signal. (This mode is set to Off by default)

#### **Dolby Digital**

Television will output a digital audio signal.

#### **PCM (Pulse-code modulation)**

This mode creates a digital representation of an analog siginal and is only used with an audio CD signal.