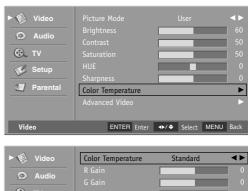

### **Picture Controls**

### **Color Temperature**

You can adjust to color temperature you prefer.

- Press the MENU button and then press the Down or Up button to select the Video.
- 2. Press the **OK** button and then press the **Down** or **Up** button to select **Color Temperature**.
- Press the OK button and then press the Left or Right button to select Cool, Standard, Warm or User.
- 4. Press the **Down** or **Up** button to select desired color item.
- 5. Press the **OK** button and then press the **Left** or **Right** button to make appropriate adjustments.
- Press the **MENU** button to return to the previous menu.

NOTE -----

- To you adjust **R Gain**, **G Gain**, **B Gain**, or **Color Temperature** change to **Picture Mode** to **User**.