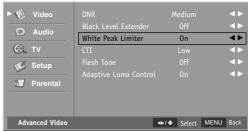

# **Advanced Video**

### **Dynamic Noise Reduce**

Use this feature to reduce picture artifacts caused by the digitizing of image motion content that may be present in the picture.

- Press the MENU button and then press the Down or Up button to select the Video.
- 2. Press the **OK** button and then press the **Down** or **Up** button to select **Advanced Video**.
- 3. Press the **OK** button and then press the **Down** or **Up** button to select **DNR**.
- 4. Press the **Left** or **Right** button to select **Off**, **Low**, **Medium**, **Strong** or **Auto**.
- 5. Press the **MENU** button to return to the previous menu.

### **Black Level Extender**

Use this feature to increase the picture reproduction performance in the dark areas of the picture.

- Press the MENU button and then press the Down or Up button to select the Video.
- Press the **OK** button and then press the **Down** or **Up** button to select **Advanced Video**.
- Press the OK button and then press the Down or Up button to select Black Level Extender.
- 4. Press the Left or Right button to select On or Off.
- Press the **MENU** button to return to the previous menu.

## **White Peak Limiter**

Use this feature to limit excessive amounts of white in bright areas of the picture, this is caused by a lower sync level from a channel being received from the antenna or cable.

- Press the MENU button and then press the Down or Up button to select the Video.
- 2. Press the **OK** button and then press the **Down** or **Up** button to select **Advanced Video**.
- 3. Press the **OK** button and then press the **Down** or **Up** button to select **White Peak Limiter**.
- 4. Press the Left or Right button to select On or Off.
- Press the **MENU** button to return to the previous menu.

## **CTI(Color Transient Intensity)**

This feature can be used to reduce the time taken to transition from one color to another. The effect will be seen as sharpening the border between colors.

- Press the MENU button and then press the Down or Up button to select the Video.
- Press the **OK** button and then press the **Down** or **Up** button to select **Advanced Video**.
- Press the **OK** button and then press the **Down** or **Up** button to select **CTI**.
- 4. Press the **Left** or **Right** button to select **Off**, **Low**, **Medium** or **Strong**.
- Press the **MENU** button to return to the previous menu.

## Flesh Tone

In some cases, activation of this feature can result in a more pleasing production of sky and flesh color.

- Press the MENU button and then press the Down or Up button to select the Video.
- 2. Press the **OK** button and then press the **Down** or **Up** button to select **Advanced Video**.
- 3. Press the **OK** button and then press the **Down** or **Up** button to select **Flesh Tone**.
- 4. Press the Left or Right button to select On or Off.
- Press the **MENU** button to return to the previous menu.

## **Adaptive Luma Control**

Large areas of darkness in a picture will result in a lower Average Picture Level (APL) and the overall picture will look too dark; activation of this feature will raise the APL to counteract this effect.