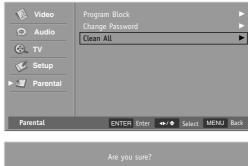

## Clean All

Use to quickly clean the Program Block menu options.

- After inputting the password, press the **Down** or **Up** button to choose **Clean All**.
- 2. Press the **OK** button and then press the **Left** or **Right** button to select **OK**.
- 3. Press the **OK** button to clean the Program Block menu options.
- 4. Press the **MENU** button to return to the previous menu.