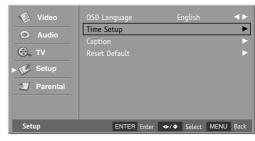

## **Time Zone Setting**

You can set the Time Zone for your local area. This is operated from the Auto Synchronization.

- Press the MENU button and then press the Down or Up button to select the Setup.
- Press the **OK** button and then press the **Down** or **Up** button to select **Time Setup**.
- 3. Press the **OK** button and then press the **Down** or **Up** button to select **Time Zone**.
- Press the Left or Right button to select your viewing area time zone.
   (Eastern Time, Indiana, Central Time, Mountain Time, Arizona, Pacific Time, Alaska, Hawaii)
- 5. Press the **MENU** button to return to the previous menu.

## **Auto Time Setting**

The time is set automatically from a digital channel signal.

The digital channel signal includes information for the current time provided by the broadcasting station. Set the time manually if the current time is set incorrectly by the Auto Synchronization function.

## **Manual Time Setting**

If the current time setting is wrong, this function allows you to set the clock manually.

- Press the MENU button and then press the Down or Up button to select the Setup.
- Press the **OK** button and then press the **Down** or **Up** button to select **Time Setup**.
- 3. Press the **OK** button and then press the **Down** or **Up** button to select **Time**.
- 4. Press the **OK** button and then press the **Down** or **Up** button to select **Auto Synchronization**.
- 5. Press the Left or Right button to select Off.
- Press the **Down** or **Up** button to select **Date** or **Time**.
- Press the Left or Right button to move the position and use number buttons to set present date or time.
- 8. Press the **MENU** button to return to the previous

## **Auto On/Off Time Setting**

The timer function operates only if the current time has been set. The TV turns on/off automatically with the Power On/Off Timer function.

- Press the MENU button and then press the Down or Up button to select the Setup.
- Press the OK button and then press the Down or Up button to select Time Setup.
- Press the **OK** button and then press the **Down** or **Up** button to select **Time**.
- 4. Press the **OK** button and then press the **Down** or **Up** button to select **Timer**.
- Press the Left or Right button to select On.
   If Timer is selected to Off, Power On Timer and Power Off Timer menu are cannot be adjusted.
- 6. Press the **Down** or **Up** button to select **Power On Timer** or **Power Off Timer**.
- Press the **Left** or **Right** button to move the position and use number buttons to set TV on or off time.
- Press the **MENU** button to return to the previous menu.

## **Sleep Timer**

The sleep timer automatically switches the set to standby after the preset time elapses.

- Press the MENU button and then press the Down or Up button to select the Setup.
- Press the **OK** button and then press the **Down** or **Up** button to select **Time Setup**.
- Press the **OK** button and then press the **Down** or **Up** button to select **Sleep Timer**.
- 4. Press the **Left** or **Right** button to select desired sleep time.

# **Captions**

# Reset

## **Reset Default**

Use to quickly reset all the menu options to their original factory preset values. This function deletes all TV channels.

- Press the MENU button and then press the Down or Up button to select the Setup.
- Press the **OK** button and then press the **Down** or **Up** button to select **Reset Default**.
- Press the **OK** button and then press the **Left** or **Right** button to select **OK**.
- 4. Press the **OK** button to reset.
- 5. Reset the menu options to original values.
- 6. Press the **MENU** button to return to the previous menu.