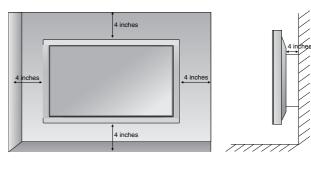

### **Wall mount Installation**

The set can be installed on a wall as shown above.

For proper ventilation, allow a clearance of 4 inches on all four sides from the wall. Detailed instructions are available from your dealer, refer to the optional Wall Mounting Bracket Installation and Setup Guide. (Wall Mount Sold Separately)