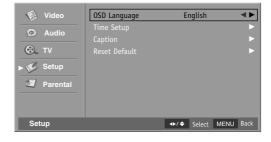

### **Language Selection**

- Press the MENU button and then press the Down or Up button to select the Setup.
- 2. Press the **OK** button and then press the **Down** or **Up** button to select **OSD Language**.
- 3. Press the **Left** or **Right** button to select your desired language.
- 4. The on screen menu will then appear in the selected language.

### **On Screen Menus**

Your TV's OSD(On Screen Display) may differ slightly from what is shown in this manual.

- 1. Press the **MENU** button and then use **Down** or **Up** button to select each menu.
- 2. Press the OK button and then Down, Up, Left and Right buttons to navigate to the available menus.