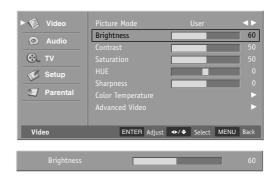

### **Picture Controls**

### **Manual Picture Controls**

You can adjust picture Brightness, Contrast, Saturation, HUE and Sharpness to the levels you prefer.

- Press the MENU button and then press the Down or Up button to select the Video.
- Press the OK button and then press the Down or Up button to select desired picture option. (Brightness, Contrast, Saturation, HUE, Sharpness)
- Press the **OK** button and then press the **Left** or **Right** button to make appropriate adjustments.
- 4. Press the **MENU** button to return to the previous menu.

#### Brightness

Increases or decreases amount of white in the your picture.

#### Contrast

Adjusts the difference between the light and dark levels in the picture.

### Saturation

Adjusts intensity of all colors.

#### HUE

Adjusts the balance between red and green levels.

### **Sharpness**

Adjusts the level of sharpness in the edges between the light and dark areas of the picture. The lower the level, the softer the image.