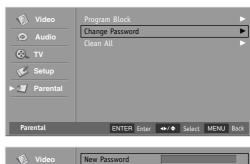

## **Set Password**

Change the password by inputting a new password twice.

- After inputting the password, press the **Down** or **Up** button to select **Change Password**.
- Press the **OK** button and then select any 4 digits for your new password and enter the them on the **New Password**.
- 3. As soon as the 4 digits are entered, re-enter the same 4 digits on the **Confirm Password**.
- 4. Then your changed password has been memorized.
- Press the **MENU** button to return to the previous menu.

## **Rating Enable/Disable**

Enables or disables the blocking scheme you set up previously.

- After inputting the password, press the **Down** or **Up** button to choose **Program Block**.
- 2. Press the **OK** button and then press the **Down** or **Up** button to select **Rating Enable**.
- Press the Left or Right button to select On or Off. When you select On, the Program Block menus are enable.
- 4. Press the **MENU** button to return to the previous menu.