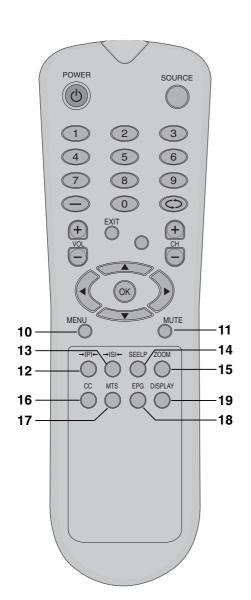

### **Remote Control**

- All the functions can be controlled with the remote control handset.
- Some functions can also be adjusted with the buttons on the side panel of the set.
- Before using remote control handset, please install the batteries.

#### 1. POWER

Switches the set on or off.

#### 2. SOURCE

Selects the TV, AV, S-Video, YPbPr, VGA or HDMI mode.

### 3. NUMBER BUTTONS

Selects channel numbers.

#### 4. Hyphen(—)

Press to select DTV channels. For example, to select channel '10-1', press '10' then press '—' and '1'.

### **5.** $\Leftrightarrow$

Switch to the previous channel number.

#### 6. VOL+/VOL-

Adjusts sound level.

### 7. CH+ / CH-

Select a channel.

#### 8. EXIT

Clear all on-screen menus and return to TV viewing from any menu.

### 9. Navigational Controls

Adjusts menu settings. Selects menu item. Accepts your selection.

### **10. MENU**

Display on screen menus.

### **11. MUTE**

Switches the sound on or off.

### 12. →|P|←

Recalls your preferred picture setting.

#### **13.** →ISI←

Recalls your preferred sound setting.

### 14. SLEEP

Sets the sleep timer.

### 15. **ZOOM**

Selects your desired picture format.

#### 16. CC

Select the Caption menu directly.

### 17. MTS

Select MTS sound : Mono, Stereo and SAP in Analog Channel.

Change the audio language in DTV Channel.

#### 18. EPG

Displays the program guide.

#### 19. DISPLAY

Shows the present screen information.