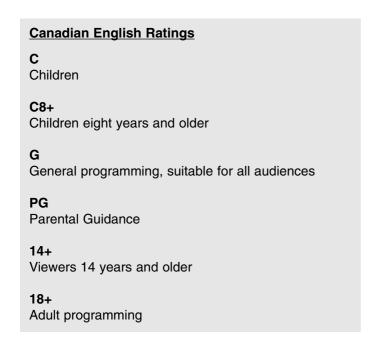

## TV Rating English for Canada

Selecting canadian english language rating system.

- After inputting the password, press the **Down** or **Up** button to choose **Program Block**.
- 2. Press the **OK** button and then press the **Down** or **Up** button to select **Canadian English Ratings**.
- 3. Press the **OK** button.
- Press the **Down** or **Up** buttons to choose and **OK** button to set up the menu options for Canadian English Ratings.
- 5. Press the **MENU** button to return to the previous menu.