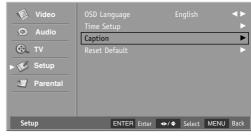

# **Captions**

## **Closed Caption-Analog**

The Analog Caption function operates when watching regular analog channels.

Analog caption displays information at any position on the screen and is usually the program's dialog.

## **Closed Caption-Digital**

The Digital Caption function only operates on digital channels. Choose the language you want the DTV captions to appear in.

- Press the MENU button and then press the Down or Up button to select the Setup.
- 2. Press the **OK** button and then press the **Down** or **Up** button to select **Caption**.
- 3. Press the **OK** button and then press the **Down** or **Up** button to select **Digital Closed Caption**.
- 4. Press the **Left** or **Right** button repeatedly to select **Off**, **SERVICE1**, **SERVICE2**, **SERVICE3**, **SERVICE4**, **SERVICE5** or **SERVICE6**.
- 5. Press the **MENU** button to return to the previous menu.

## **Closed Caption Options**

Customize the DTV captions that appear on your screen.

- Press the MENU button and then press the Down or Up button to select the Setup.
- Press the **OK** button and then press the **Down** or **Up** button to select **Caption**.
- 3. Press the **OK** button and then press the **Down** or **Up** button to select **Digital Caption Style**.
- Press the OK button and then press the Down or Up button to select Caption Style.
- 5. Press the **Left** or **Right** button to select **Custom**.
- 6. Press the **Down** or **Up** button to select desired caption option.