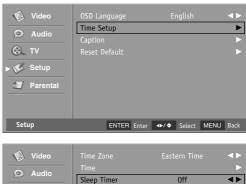

## **Time Zone Setting**

You can set the Time Zone for your local area. This is operated from the Auto Synchronization.

- Press the MENU button and then press the Down or Up button to select the Setup.
- Press the **OK** button and then press the **Down** or **Up** button to select **Time Setup**.
- 3. Press the **OK** button and then press the **Down** or **Up** button to select **Time Zone**.
- Press the Left or Right button to select your viewing area time zone.
   (Eastern Time, Indiana, Central Time, Mountain Time, Arizona, Pacific Time, Alaska, Hawaii)
- 5. Press the **MENU** button to return to the previous menu.

## **Sleep Timer**

The sleep timer automatically switches the set to standby after the preset time elapses.

- Press the MENU button and then press the Down or Up button to select the Setup.
- Press the **OK** button and then press the **Down** or **Up** button to select **Time Setup**.
- Press the **OK** button and then press the **Down** or **Up** button to select **Sleep Timer**.
- 4. Press the **Left** or **Right** button to select desired sleep time.

The timer begins to count down from the number of minutes selected.

Press the **MENU** button to return to the previous menu.