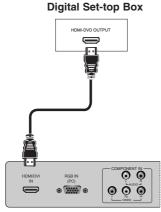

### ■ When connecting with a HDMI cable

Back panel of the set

- 1. Connect the **HDMI** output of the digital set-top box to the **HDMI/DVI IN** jack on the set.
- 2. Turn on the digital set-top box.
- 3. Select **HDMI** input source with using the **SOURCE** button on the remote control.
- 4. Refer to the digital set-top box manual for operating instructions.