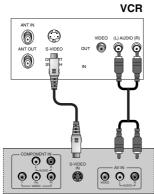

### **HDSTB Connection**

- This TV can receive Digital Over-the-air/Cable signals without an external digital set-top box. However, if you do receive Digital signals from a digital set-top box or other digital external device, refer to the figure as shown below.

### ■ When connecting with a D-Sub 15 pin cable

Back panel of the set

- 1. Connect the **RGB** output of the digital set-top box to the **RGB IN (PC)** jack on the set.
- 2. Connect the audio outputs of the set-top box to the **AUDIO IN (RGB/DVI)** jack on the set.
- 3. Turn on the digital set-top box.
- Select VGA input source with using the SOURCE button on the remote control.
- 5. Refer to the digital set-top box manual for operating instructions.

### ■ When connecting with a HDMI cable

Back panel of the set

- 1. Connect the **HDMI** output of the digital set-top box to the **HDMI/DVI IN** jack on the set.
- 2. Turn on the digital set-top box.
- 3. Select **HDMI** input source with using the **SOURCE** button on the remote control.
- 4. Refer to the digital set-top box manual for operating instructions.

### ■ When connecting with a Component cable

- Connect the video outputs (Y, PB, PR) of the digital set-top box to the COMPONENT VIDEO(Y, Pb, Pr) jacks on the set.
- Connect the audio outputs of the digital set-top box to the COMPONENT AUDIO L, R jacks on the set.
- 3. Turn on the digital set-top box.
- 4. Select **YPbPr** source with using the **SOURCE** button on the remote control.
- 5. Refer to the digital set-top box manual for operating instructions.

### ■ When connecting with a HDMI to DVI cable

Back panel of the set

- 1. Connect the DVI output of the digital set-top box to the **HDMI/DVI IN** jack on the set.
- 2. Connect the audio outputs of the set-top box to the **AUDIO IN (RGB/DVI)** jack on the set.
- 3. Turn on the digital set-top box.
- 4. Select **HDMI** input source with using the **SOURCE** button on the remote control.
- 5. Refer to the digital set-top box manual for operating instructions.