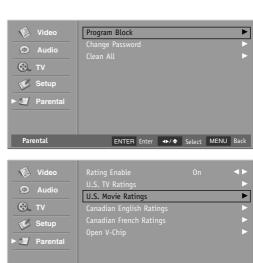

## **Enter your password**

Parental Control can be used to block specific channels, ratings and other viewing sources. Set up blocking schemes to block specific channels, ratings, and external viewing sources. A password is required to gain access to this menu.

## **Rating Enable/Disable**

Enables or disables the blocking scheme you set up previously.

- After inputting the password, press the **Down** or **Up** button to choose **Program Block**.
- 2. Press the **OK** button and then press the **Down** or **Up** button to select **Rating Enable**.
- Press the Left or Right button to select On or Off. When you select On, the Program Block menus are enable.
- 4. Press the **MENU** button to return to the previous menu.

- After inputting the password, press the **Down** or **Up** button to choose **Program Block**.
- Press the OK button and then press the Down or Up button to select U.S. Movie Ratings.
- 3. Press the **OK** button.
- Press the **Down** or **Up** buttons to choose and **OK** button to set up the menu options for U.S. Movie Ratings.
- Press the **MENU** button to return to the previous menu.