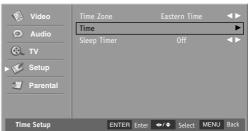

## **Time Zone Setting**

You can set the Time Zone for your local area. This is operated from the Auto Synchronization.

- Press the MENU button and then press the Down or Up button to select the Setup.
- Press the **OK** button and then press the **Down** or **Up** button to select **Time Setup**.
- 3. Press the **OK** button and then press the **Down** or **Up** button to select **Time Zone**.
- Press the Left or Right button to select your viewing area time zone.
   (Eastern Time, Indiana, Central Time, Mountain Time, Arizona, Pacific Time, Alaska, Hawaii)
- 5. Press the **MENU** button to return to the previous menu.

## **Manual Time Setting**

If the current time setting is wrong, this function allows you to set the clock manually.

- Press the MENU button and then press the Down or Up button to select the Setup.
- Press the **OK** button and then press the **Down** or **Up** button to select **Time Setup**.
- 3. Press the **OK** button and then press the **Down** or **Up** button to select **Time**.
- 4. Press the **OK** button and then press the **Down** or **Up** button to select **Auto Synchronization**.
- 5. Press the Left or Right button to select Off.
- Press the **Down** or **Up** button to select **Date** or **Time**.
- Press the Left or Right button to move the position and use number buttons to set present date or time.
- 8. Press the **MENU** button to return to the previous

## **Sleep Timer**

The sleep timer automatically switches the set to standby after the preset time elapses.

- Press the MENU button and then press the Down or Up button to select the Setup.
- Press the **OK** button and then press the **Down** or **Up** button to select **Time Setup**.
- Press the **OK** button and then press the **Down** or **Up** button to select **Sleep Timer**.
- 4. Press the **Left** or **Right** button to select desired sleep time.