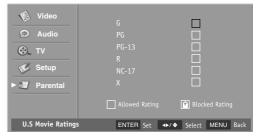

- After inputting the password, press the **Down** or **Up** button to choose **Program Block**.
- Press the OK button and then press the Down or Up button to select U.S. Movie Ratings.
- 3. Press the **OK** button.
- Press the **Down** or **Up** buttons to choose and **OK** button to set up the menu options for U.S. Movie Ratings.
- Press the **MENU** button to return to the previous menu.

ENTER Enter ◆/◆ Select MENU Back

NOTE

- If you set PG-13: G and PG movies will be available, PG-13, R, NC-17 and X will be blocked.

if you set i a io . a and i a movies will be available, i a io, ii, ivo ii and x will be blocked.