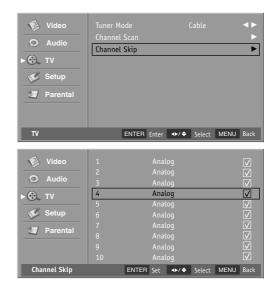

### **Add/Delete Channel**

You can manually store or remove channels in whatever order you desire.

- Press the MENU button and then press the Down or Up button to select the TV.
- Press the **OK** button and then press the **Down** or **Up** button to select **Channel Skip**.
- Press the **OK** button and then press the **Down** or **Up** button to select channel you want to add or delete
  - If you want to skip the selected channel, press the  $\mathbf{OK}$  button.
- 4. Save the other channels in the same method.
- 5. Press the **MENU** button to return to the previous menu.