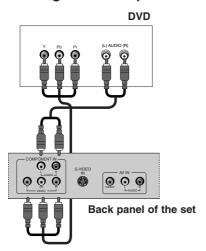

### ■ When connecting with a Component cable

- Connect the video outputs (Y, PB, PR) of the DVD to the COMPONENT VIDEO(Y, Pb, Pr) jacks on the set.
- 2. Connect the audio outputs of the DVD to the **COMPONENT AUDIO L**, **R** jacks on the set.
- 3. Turn on the DVD player, insert a DVD.
- 4. Select **YPbPr** source with using the **SOURCE** button on the remote control.
- 5. Refer to the DVD player's manual for operating instructions.