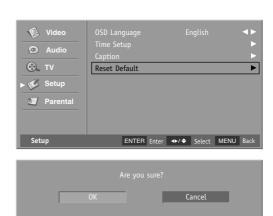

## **Reset Default**

Use to quickly reset all the menu options to their original factory preset values. This function deletes all TV channels.

- Press the MENU button and then press the Down or Up button to select the Setup.
- Press the **OK** button and then press the **Down** or **Up** button to select **Reset Default**.
- Press the **OK** button and then press the **Left** or **Right** button to select **OK**.
- 4. Press the **OK** button to reset.
- 5. Reset the menu options to original values.
- 6. Press the **MENU** button to return to the previous menu.