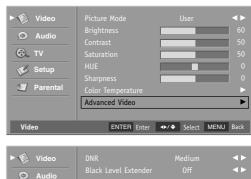

### **Picture Controls**

### **Auto Picture Controls**

Picture Mode adjusts the set for the best picture appearance. Select the preset value in the Picture Mode menu.

- Press the MENU button and then press the Down or Up button to select the Video.
- Press the **OK** button and then press the **Down** or **Up** button to select **Picture Mode**.
- 3. Press the **Left** or **Right** button to select **Soft**, **Standard**, **Vivid** or **User**.
- Press the **MENU** button to return to the previous menu.

# **Advanced Video**