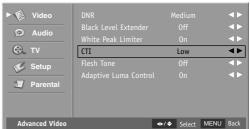

# **Advanced Video**

### **Black Level Extender**

Use this feature to increase the picture reproduction performance in the dark areas of the picture.

- Press the MENU button and then press the Down or Up button to select the Video.
- Press the **OK** button and then press the **Down** or **Up** button to select **Advanced Video**.
- Press the OK button and then press the Down or Up button to select Black Level Extender.
- 4. Press the Left or Right button to select On or Off.
- Press the **MENU** button to return to the previous menu.

## **White Peak Limiter**

Use this feature to limit excessive amounts of white in bright areas of the picture, this is caused by a lower sync level from a channel being received from the antenna or cable.

- Press the MENU button and then press the Down or Up button to select the Video.
- 2. Press the **OK** button and then press the **Down** or **Up** button to select **Advanced Video**.
- 3. Press the **OK** button and then press the **Down** or **Up** button to select **White Peak Limiter**.
- 4. Press the Left or Right button to select On or Off.
- Press the **MENU** button to return to the previous menu.

## **CTI(Color Transient Intensity)**

This feature can be used to reduce the time taken to transition from one color to another. The effect will be seen as sharpening the border between colors.

- Press the MENU button and then press the Down or Up button to select the Video.
- Press the **OK** button and then press the **Down** or **Up** button to select **Advanced Video**.
- Press the **OK** button and then press the **Down** or **Up** button to select **CTI**.
- 4. Press the **Left** or **Right** button to select **Off**, **Low**, **Medium** or **Strong**.
- Press the **MENU** button to return to the previous menu.