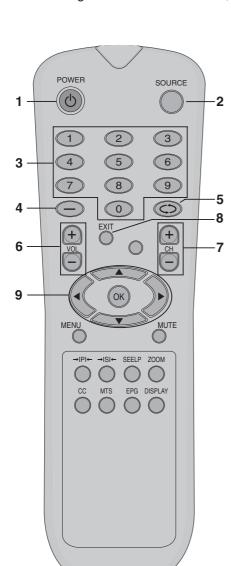

### **Remote Control**

- All the functions can be controlled with the remote control handset.
- Some functions can also be adjusted with the buttons on the side panel of the set.
- Before using remote control handset, please install the batteries.

#### 1. POWER

Switches the set on or off.

#### 2. SOURCE

Selects the TV, AV, S-Video, YPbPr, VGA or HDMI mode.

### 3. NUMBER BUTTONS

Selects channel numbers.

#### 4. Hyphen(—)

Press to select DTV channels. For example, to select channel '10-1', press '10' then press '—' and '1'.

### **5.** $\Leftrightarrow$

Switch to the previous channel number.

#### 6. VOL+/VOL-

Adjusts sound level.

### 7. CH+ / CH-

Select a channel.

#### 8. EXIT

Clear all on-screen menus and return to TV viewing from any menu.

### 9. Navigational Controls

Adjusts menu settings. Selects menu item. Accepts your selection.

### **10. MENU**

Display on screen menus.

### **11. MUTE**

Switches the sound on or off.

### 12. →|P|←

Recalls your preferred picture setting.

#### **13.** →ISI←

Recalls your preferred sound setting.

### 14. SLEEP

Sets the sleep timer.

### 15. **ZOOM**

Selects your desired picture format.

#### 16. CC

Select the Caption menu directly.

### 17. MTS

Select MTS sound : Mono, Stereo and SAP in Analog Channel.

Change the audio language in DTV Channel.

#### 18. EPG

Displays the program guide.

#### 19. DISPLAY

Shows the present screen information.