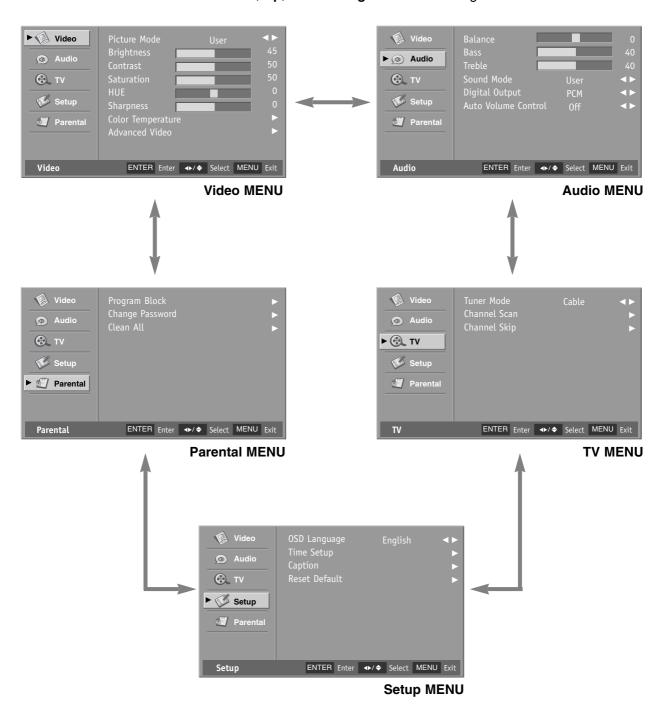

### **Picture Controls**

### **Auto Picture Controls**

Picture Mode adjusts the set for the best picture appearance. Select the preset value in the Picture Mode menu.

- Press the MENU button and then press the Down or Up button to select the Video.
- Press the **OK** button and then press the **Down** or **Up** button to select **Picture Mode**.
- 3. Press the **Left** or **Right** button to select **Soft**, **Standard**, **Vivid** or **User**.
- Press the **MENU** button to return to the previous menu.

## **Auto Sound Controls**

This Sound Mode automatically adjusts the sound controls to the recommended settings.

- Press the MENU button and then press the Down or Up button to select the Audio.
- 2. Press the **OK** button and then press the **Down** or **Up** button to select **Sound Mode**.
- 3. Press the **Left** or **Right** button to select **Voice**, **Concert**, **Jazz** or **User**.
- 4. Press the **MENU** button to return to the previous menu.

## **Enter your password**

Parental Control can be used to block specific channels, ratings and other viewing sources. Set up blocking schemes to block specific channels, ratings, and external viewing sources. A password is required to gain access to this menu.

# **Setting up TV Channel**

### **Auto Scan**

Automatically finds all channels available through the Antenna or Cable and stores them in memory on the channel list.

- Press the MENU button and then press the Down or Up button to select the TV.
- 2. Press the **OK** button and then press the **Down** or **Up** button to select **Tuner Mode**.
- 3. Press the **Left** or **Right** button to select **Antenna** or **Cable**.
- 4. Press the **Down** or **Up** button to select **Channel Scan**.
- Press the **OK** button to start auto search.
   The TV will begin memorizing all of the available channels.
- Press the **MENU** button at any time to interrupt the memorization process.