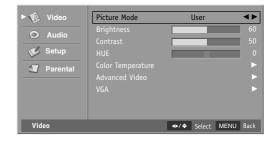

### **Auto Picture Controls**

Picture Mode adjusts the set for the best picture appearance. Select the preset value in the Picture Mode menu.

- Press the MENU button and then press the Down or Up button to select the Video.
- Press the **OK** button and then press the **Down** or **Up** button to select **Picture Mode**.
- 3. Press the **Left** or **Right** button to select **Soft**, **Standard**, **Vivid** or **User**.
- Press the **MENU** button to return to the previous menu.

#### Soft

Select this option to display with a soft image.

#### **Standard**

The most general and natural screen display status.

#### Vivid

Select this option to display with a sharp image.

#### User

Select this option to use the user-defined setting.