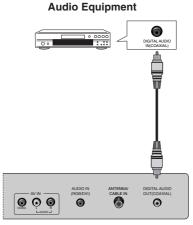

### **Digital Audio Out**

Back panel of the set

- 1. Connect one end of the coaxial cable to the TV's DIGITAL AUDIO OUT(COAXIAL) port.
- 2. Connect the other end of the coaxial cable to the digital audio input on the audio equipment.
- 3. Refer to the external audio equipment manual for operation.