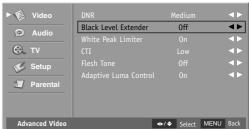

# **Advanced Video**

### **Black Level Extender**

Use this feature to increase the picture reproduction performance in the dark areas of the picture.

- Press the MENU button and then press the Down or Up button to select the Video.
- Press the **OK** button and then press the **Down** or **Up** button to select **Advanced Video**.
- Press the OK button and then press the Down or Up button to select Black Level Extender.
- 4. Press the Left or Right button to select On or Off.
- Press the **MENU** button to return to the previous menu.

## **White Peak Limiter**

Use this feature to limit excessive amounts of white in bright areas of the picture, this is caused by a lower sync level from a channel being received from the antenna or cable.

## **CTI(Color Transient Intensity)**

This feature can be used to reduce the time taken to transition from one color to another. The effect will be seen as sharpening the border between colors.

- Press the MENU button and then press the Down or Up button to select the Video.
- Press the **OK** button and then press the **Down** or **Up** button to select **Advanced Video**.
- Press the **OK** button and then press the **Down** or **Up** button to select **CTI**.
- 4. Press the **Left** or **Right** button to select **Off**, **Low**, **Medium** or **Strong**.
- Press the **MENU** button to return to the previous menu.

## Flesh Tone

In some cases, activation of this feature can result in a more pleasing production of sky and flesh color.

- Press the MENU button and then press the Down or Up button to select the Video.
- 2. Press the **OK** button and then press the **Down** or **Up** button to select **Advanced Video**.
- 3. Press the **OK** button and then press the **Down** or **Up** button to select **Flesh Tone**.
- 4. Press the Left or Right button to select On or Off.
- Press the **MENU** button to return to the previous menu.

## **Adaptive Luma Control**

Large areas of darkness in a picture will result in a lower Average Picture Level (APL) and the overall picture will look too dark; activation of this feature will raise the APL to counteract this effect.