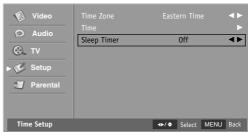

## **Sleep Timer**

The sleep timer automatically switches the set to standby after the preset time elapses.

- Press the MENU button and then press the Down or Up button to select the Setup.
- Press the **OK** button and then press the **Down** or **Up** button to select **Time Setup**.
- Press the **OK** button and then press the **Down** or **Up** button to select **Sleep Timer**.
- 4. Press the **Left** or **Right** button to select desired sleep time.

The timer begins to count down from the number of minutes selected.

Press the **MENU** button to return to the previous menu.

#### NOTE

- If you want to select **Sleep Timer** directly, press the **SLEEP** button.
- Every time you press the button, it will switch between Off, 5, 10, 15, 30, 45, 60, 90, 120, 180 and 240.