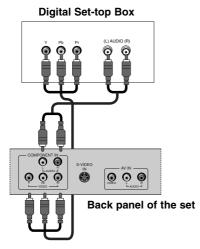

### ■ When connecting with a Component cable

- Connect the video outputs (Y, PB, PR) of the digital set-top box to the COMPONENT VIDEO(Y, Pb, Pr) jacks on the set.
- Connect the audio outputs of the digital set-top box to the COMPONENT AUDIO L, R jacks on the set.
- 3. Turn on the digital set-top box.
- 4. Select **YPbPr** source with using the **SOURCE** button on the remote control.
- 5. Refer to the digital set-top box manual for operating instructions.