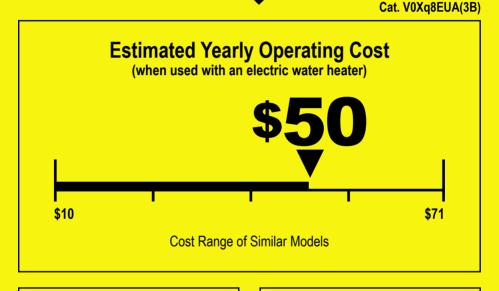

## Clothes Washer Capacity: Standard Sears, Roebuck and Co. Models: 2002\*, 2110\*, 2111\*, 2118\*, 2120\*, 2129\*

**470**<sub>kWh</sub>
Estimated Yearly Electricity Use

\$29

**Estimated Yearly Operating Cost** 

(when used with a natural gas water heater)

## Your cost will depend on your utility rates and use.

- Cost range based only on standard capacity models.
- Estimated operating cost based on eight wash loads a week and a 2007 national average electricity cost of 10.65 cents per kWh and natural gas cost of \$1.218 per therm.
- For more information, visit www.ftc.gov/appliances. (P/N W10062939)