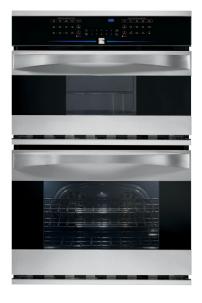

Page 1 of 2

Kenmore Elite 30-Inch Electric Combination Oven

O White 22-48902

- Black 22-48909
- Flush-to-cabinet design
- 1.5 cu. ft. upper microwave with convection cooking
- Auto defrost / auto cook
- 900W power; 10 power levels
- Turntable
- 4.2 cu. ft. lower oven capacity
- Self-clean oven
- 2 porcelain-coated, self-clean oven racks with integrated handles and 1 offset oven rack