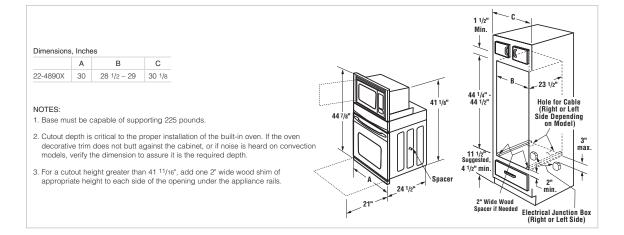

|                                                                                                                  | COMBO                                                         |  |
|------------------------------------------------------------------------------------------------------------------|---------------------------------------------------------------|--|
| SELECTION                                                                                                        | ELITE                                                         |  |
| White                                                                                                            | 22-48902                                                      |  |
| Stainless                                                                                                        | 22-48903                                                      |  |
| Black                                                                                                            | 22-48909                                                      |  |
| OVEN FEATURES                                                                                                    |                                                               |  |
| Overall Width, Inches                                                                                            | 30                                                            |  |
| Oven Capacity (cu. ft.)                                                                                          | 4.2                                                           |  |
| AirGuard™                                                                                                        | •                                                             |  |
| Cleaning System                                                                                                  | Self-Clean                                                    |  |
| Variable Time Self-Cleaning                                                                                      | Flex Clean (2-4 Hrs.)                                         |  |
| Electronic Oven Controls                                                                                         | Easy Set™ 705W1                                               |  |
| Control Lockout                                                                                                  | •                                                             |  |
| Recipe Recall                                                                                                    | •                                                             |  |
| Add-1-Minute Timer                                                                                               | •                                                             |  |
| Temperature Recall                                                                                               | •                                                             |  |
| Cook & Hold Warm Oven                                                                                            | •                                                             |  |
| Delay Start                                                                                                      | Cook / Clean                                                  |  |
| Automatic Oven Shutoff                                                                                           | •                                                             |  |
| Sabbath Mode*                                                                                                    | Certified                                                     |  |
| True Convection with Third Element                                                                               | Dual Fan                                                      |  |
| Hidden Bake Flement                                                                                              | True                                                          |  |
| Variable Broiling System                                                                                         | Advanced, 400°-550°                                           |  |
| Integrated Handle Oven Racks                                                                                     | 2                                                             |  |
| Offset Rack                                                                                                      | 1                                                             |  |
| Self-Clean Porcelain-Coated Racks                                                                                | •                                                             |  |
|                                                                                                                  |                                                               |  |
| Oven Rack Positions                                                                                              | 5                                                             |  |
| Food Temperature Probe                                                                                           |                                                               |  |
| Oven Lights Removable Glass Door                                                                                 | 2 Halogen, Auto / Manu                                        |  |
|                                                                                                                  | (48903: Stainless Door                                        |  |
| Frameless Oven Door                                                                                              | •                                                             |  |
| Window                                                                                                           | X-Large                                                       |  |
| Reach-Through Handle(s)                                                                                          | Metal                                                         |  |
| Lower Oven Interior W x H x D (In.)                                                                              | 24 <sup>1</sup> /8 x 16 <sup>1</sup> /2 x 18 <sup>1</sup> /32 |  |
| MICROWAVE FEATURES                                                                                               |                                                               |  |
| Capacity (cu. ft.)                                                                                               | 1.5                                                           |  |
| Power Output (Watts)                                                                                             | 900                                                           |  |
| Power Levels                                                                                                     | 10                                                            |  |
| Convection Cooking                                                                                               | •                                                             |  |
| Sensor Cooking                                                                                                   | •                                                             |  |
| Auto Cook                                                                                                        | •                                                             |  |
| Auto Defrost                                                                                                     | •                                                             |  |
| Add-1-Minute Timer                                                                                               | •                                                             |  |
| Timer                                                                                                            | •                                                             |  |
| Turntable                                                                                                        | •                                                             |  |
| GENERAL FEATURES                                                                                                 |                                                               |  |
| Flush Fit Design                                                                                                 | •                                                             |  |
| Power Rating (kW) @ 240V / 208V                                                                                  | 5.4 / 4.0                                                     |  |
| Bake @ 240V (Watts) 8-Pass                                                                                       | 2,200                                                         |  |
| Broil @ 240V (Watts) 8-Pass                                                                                      | 4,000                                                         |  |
| Convection @ 240V (Watts)                                                                                        | 2,000                                                         |  |
| Breaker / Copper Wire Size (240V)                                                                                | 30 / 10                                                       |  |
| Shipping Weight (Approx. Lbs.)                                                                                   | 215                                                           |  |
| WARRANTY                                                                                                         |                                                               |  |
| 1-Year Limited Warranty –                                                                                        | Parts & Labor                                                 |  |
| Entire Appliance  f used for other than private family purposes, warr. Sobbeth Mode overrides outs oven shutoff. | Parts & Labor anty applies for only 90 days.                  |  |