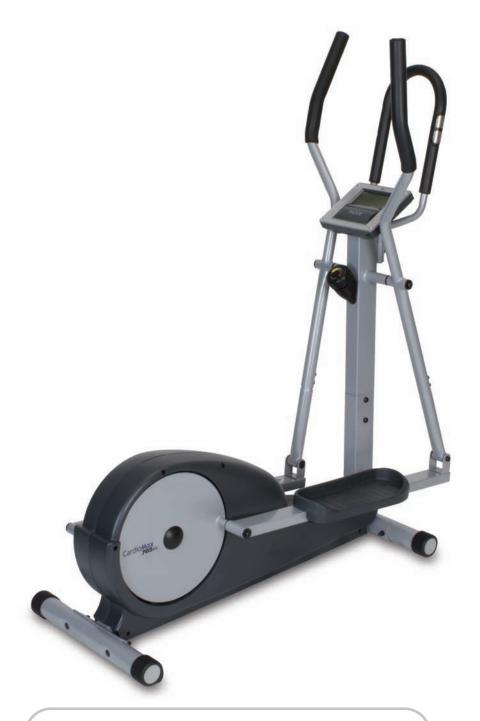

## Cardio Max

## 705EL

| Model                  | 705EL                                                                   |
|------------------------|-------------------------------------------------------------------------|
| Reverse Motion         | Yes                                                                     |
| Action                 | Dual Action<br>Elliptical Trainer                                       |
| Display                | Large LCD Window                                                        |
| Workout Programs       | Manual                                                                  |
| Resistance Type        | Smooth and Quiet Belt<br>System w/ Friction-Free<br>Magnetic Resistance |
| Heart Rate Monitor     | EKG Pulse Grips                                                         |
| Resistance Readout     | No                                                                      |
| Readout Displays       | Time, Distance, Speed,<br>Calories, Pulse                               |
| Heart Rate Readout     | Yes                                                                     |
| # of Resistance Levels | 15                                                                      |
| Front Transport Wheels | Yes                                                                     |
| Weight                 | 82 lbs                                                                  |
| Dimensions (L, W, H)   | 50 x 24.5 x 58.5 in                                                     |

Self powered convenience – cordless for use anywhere
Reliable belt-drive system – smooth and quiet performance
Console – large, easy to operate
EKG pulse grips – provides accurate heart rate information
Heavy duty construction – provides long durable use
Front transport wheels – easy to move