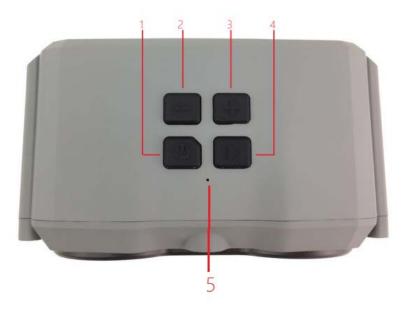

# 1 4

Press and hold to turn on the unit..

Press and hold to turn off the unit

### 2 -

## Short press:

I 、Bluetooth mode: Volume down

II、Aux in mode: Volume down

Press and hold:

II、Aux in mode: No function

### 3+

## Short press:

 ${\rm I}$  、 Bluetooth mode : Volume up

II、Aux in mode: Volume up

Press and hold:

- I 、Bluetooth mode: next
- II、Aux in mode: no function

#### **4** ▶

Short press

I 、Bluetooth mode: Play or Pause

Ⅱ、Aux in mode: Mute

## 5. Indicate light

Red LED light on when charging. Red Led light off once full charging

6. Charging port: Micro USB charging port, DC 5V in

7.Aux in: 3.5mm Aux jack