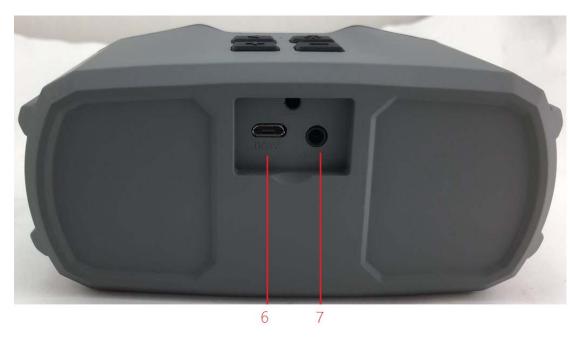

## 5. Indicate light

Red LED light on when charging. Red Led light off once full charging

6. Charging port: Micro USB charging port, DC 5V in

7.Aux in: 3.5mm Aux jack

## Charging

Plug the USB cable into speaker MICRO USB port and connect to power source. Red LED on when charging.