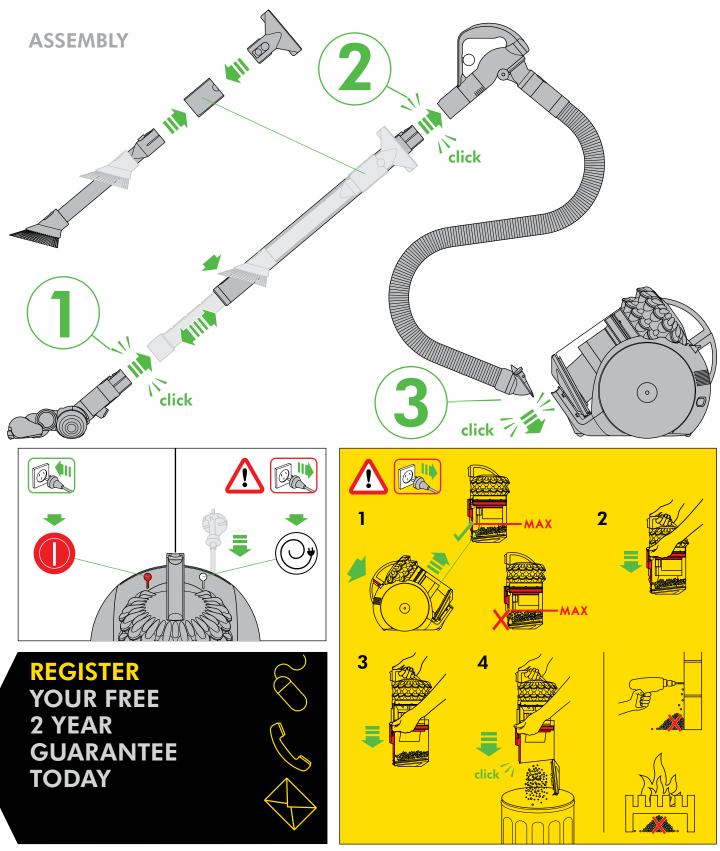

#### CARRYING THE APPLIANCE

- Carry the appliance by the main handle on the body.
- Do not press the cyclone release button or shake the appliance when carrying or the cyclone could disengage, fall off and cause injury.

### **EMPTYING THE CLEAR BIN**

- Empty as soon as the dirt reaches the level of the MAX mark do not overfill.
- Switch 'OFF' and unplug before emptying the clear bin.
- To remove the cyclone and clear bin unit, push the red button on the top of the carrying handle, as shown.
  - To release the dirt, firmly push the red bin release button.
    - The bin will slide down, cleaning the shroud as it goes.
- The bin base will then open. The bin base will not open if the red button is not pushed down fully.
- To minimise dust/allergen contact when emptying, encase the clear bin tightly in a plastic bag and empty.
  Remove the clear bin carefully from the bag.
- Seal the bag tightly, dispose as normal.
- Close the clear bin by pushing the bin base upwards until it clicks into place. Push the bin base clip firmly until it clicks into position to ensure that the base is
- Align the base of the clear bin with the air hose inlet and then click back into place

# CLEANING THE CLEAR BIN (OPTIONAL)

- In the event that it is necessary to clean the clear bin:
  - Remove the cyclone and clear bin and push the red bin base release button.
  - Pull the silver catch behind the red bin release button and slide the clear bin off the spine on the cyclone.
- Clean the clear bin with cold water only.
- Do not use detergents, polishes or air fresheners to clean the clear bin. Do not put the clear bin in a dishwasher.
- Do not immerse the cyclone in water or pour water into the cyclones.
- Ensure the clear bin is completely dry before replacing.
- To refit the clear bin:
  - Insert the spine into the bin runner.
  - Push upwards until it clicks and then continue pushing until it slides home.
- Close the clear bin by pushing the bin base upwards. Ensure that the bin base clicks and the clip is securely in place.

### **BLOCKAGES - THERMAL CUT-OUT**

- This appliance is fitted with an automatically resetting thermal cut-out.
- If any part becomes blocked the appliance may overheat and automatically
- If this happens, follow the instructions below in 'Looking for blockages'. NOTE: Large items may block the tools or wand inlet. If this happens, do not operate the wand release catch. Switch 'OFF' and unplug. Failure to do so could result in personal injury.

#### LOOKING FOR BLOCKAGES

- Switch 'OFF' and unplug before looking for blockages. Failure to do so could
- The result in personal injury.

  Leave to cool down for 1-2 hours before looking for blockages.

  Beware of sharp objects when checking for blockages.
- Clear any blockage before restarting.
- Refit all parts securely before using.
  Clearing blockages is not covered by your Dyson guarantee.

# **BRUSH BAR – CLEARING OBSTRUCTIONS**

- If your brush bar is obstructed, it may shut 'OFF' (stop spinning). If this happens you will need to remove the obstruction from the brush bar.
  Switch 'OFF' and unplug before proceeding. Failure to do so could result in
- personal injury.
  Remove the brush bar by using a coin to loosen the fastener marked with a
- padlock until it clicks.
- Beware of sharp objects when clearing obstructions. Replace the brush bar and secure it by tightening the fastener until it clicks. Ensure it is fixed firmly before operating.
- Clearing brush bar obstructions is not covered by your Dyson guarantee. This product has carbon fibre brushes. Take care if coming into contact with them, as they may cause minor skin irritation. Wash your hands after handling