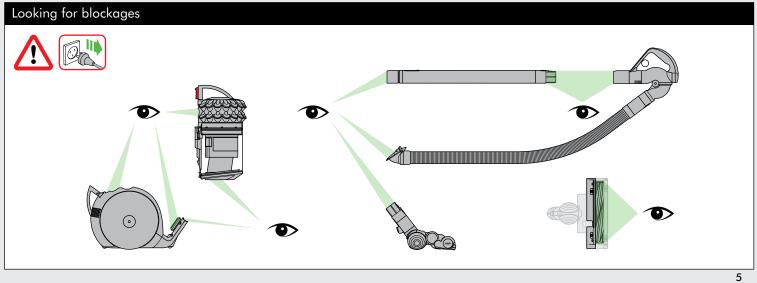

### **BLOCKAGES - THERMAL CUT-OUT**

- This appliance is fitted with an automatically resetting thermal cut-out.
- If any part becomes blocked the appliance may overheat and automatically
- If this happens, follow the instructions below in 'Looking for blockages'. NOTE: Large items may block the tools or wand inlet. If this happens, do not operate the wand release catch. Switch 'OFF' and unplug. Failure to do so could result in personal injury.

#### LOOKING FOR BLOCKAGES

- Switch 'OFF' and unplug before looking for blockages. Failure to do so could
- The result in personal injury.

  Leave to cool down for 1-2 hours before looking for blockages.

  Beware of sharp objects when checking for blockages.
- Clear any blockage before restarting.
- Refit all parts securely before using.
  Clearing blockages is not covered by your Dyson guarantee.