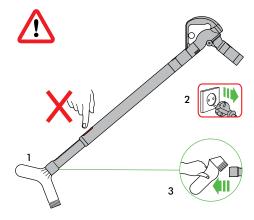

  When vacuuming, certain carpets may generate small static charges in the clear bin or wand. These are harmless and are not associated with the mains electricity supply. To minimise any effect from this, do not put your hand or insert any object into the clear bin unless you have first emptied it and rinsed it out with cold water (see 'Cleaning the clear bin').
- Do not work with the appliance above you on the stairs.
- Do not put the appliance on chairs, tables, etc. Before vacuuming highly polished floors, such as wood or lino, first check that the underside of the floor tool and its brushes are free from foreign objects that
- could cause marking.

  Do not push hard with the floor tool when vacuuming, as this may