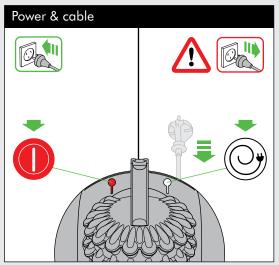

# TO REDUCE THE RISK OF FIRE, ELECTRIC SHOCK, OR INJURY:

- 1. This Dyson appliance is not intended for use by young children or infirm persons with reduced physical, sensory or reasoning capabilities, or lack of experience and knowledge, unless they have been given supervision or instruction by a responsible person concerning use of the appliance to ensure that they can use it safely.
- 2. Do not allow to be used as a toy. Close attention is necessary when used by or near children. Children should be supervised to ensure that they do not play with the appliance.
- 3. Use only as described in this Dyson Operating Manual. Do not undertake any upkeep other than that shown in this manual, or advised by the Dyson Customer Care Helpline.
- 4. Suitable for dry locations ONLY. Do not use outdoors or on wet surfaces.
- 5. Do not handle any part of the plug or appliance with wet hands.
- 6. Do not use with a damaged cable or plug. If the supply cable is damaged it must be replaced by Dyson, its service agent or similarly qualified person in order to avoid a hazard.
- 7. If the appliance is not working as it should, has received a sharp blow, has been dropped, damaged, left outdoors, or dropped into water, do not use and contact the Dyson Customer Care Helpline.
- 8. Contact the Dyson Customer Care Helpline when service or repair is required. Do not disassemble the appliance as incorrect reassembly may result in an electric shock or fire.
- 9. Do not stretch the cable or place the cable under strain. Keep the cable away from heated surfaces. Do not close a door on the cable, or pull the cable around sharp edges or corners. Arrange the cable away from traffic areas and where it will not be stepped on or tripped over. Do not run the appliance over the cable.
- 10. Do not unplug by pulling on the cable. To unplug, grasp the plug, not the cable. The use of an extension cable is not recommended.
- 11. Do not use to pick up water.
- 12. Do not use to pick up flammable or combustible liquids, such as petrol, or use in areas where they or their vapours may be present.
- 13. Do not pick up anything that is burning or smoking, such as cigarettes, matches, or hot ashes.
- 14. Keep hair, loose clothing, fingers, and all parts of the body away from openings and moving parts, such as the brush bar. Do not point the hose, wand or tools at your eyes or ears or put them in your mouth.
- 15. Do not put any object into openings. Do not use with any opening blocked; keep free of dust, lint, hair, and anything that may reduce airflow.
- 16. Use only Dyson recommended accessories and replacement parts.
- 17. To avoid a tripping hazard wind the cable when not in use.
- 18. Do not use without the clear bin and cyclone in place.
- 19. Do not leave the appliance when plugged in. Unplug when not in use and before servicing.
- 20. Do not pull or carry by the cable or use the cable as a handle.
- 21. Use extra care when cleaning on stairs. Do not work with the appliance above you on the stairs.
- 22. Turn off all controls before unplugging. Unplug before connecting any tool or accessory.
- 23. Always extend the cable to the red line but do not stretch or tug the cable.
- 24. Hold the plug when rewinding onto cable reel. Do not allow the plug to whip when rewinding.