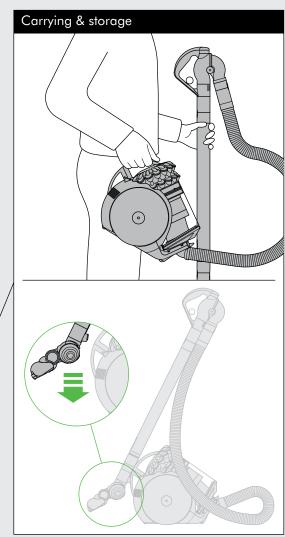

#### CARRYING THE APPLIANCE

- Carry the appliance by the main handle on the body.
- Do not press the cyclone release button or shake the appliance when carrying or the cyclone could disengage, fall off and cause injury.