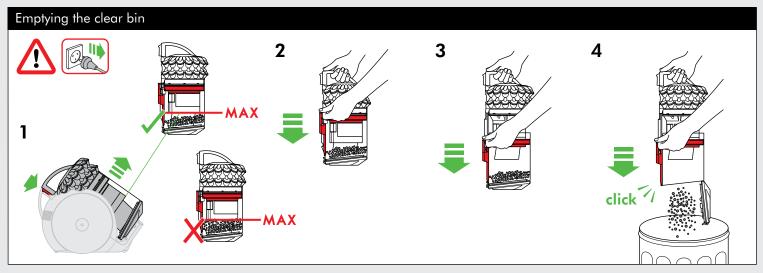

### **EMPTYING THE CLEAR BIN**

- Empty as soon as the dirt reaches the level of the MAX mark do not overfill.
- Switch 'OFF' and unplug before emptying the clear bin.
- To remove the cyclone and clear bin unit, push the red button on the top of the carrying handle, as shown.
  - To release the dirt, firmly push the red bin release button.
    - The bin will slide down, cleaning the shroud as it goes.
- The bin base will then open. The bin base will not open if the red button is not pushed down fully.
- To minimise dust/allergen contact when emptying, encase the clear bin tightly in a plastic bag and empty.
  Remove the clear bin carefully from the bag.
- Seal the bag tightly, dispose as normal.
- Close the clear bin by pushing the bin base upwards until it clicks into place. Push the bin base clip firmly until it clicks into position to ensure that the base is
- Align the base of the clear bin with the air hose inlet and then click back into place