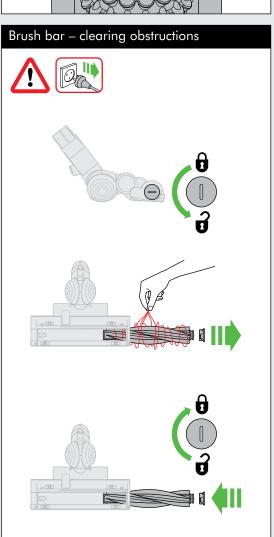

# **BRUSH BAR – CLEARING OBSTRUCTIONS**

- If your brush bar is obstructed, it may shut 'OFF' (stop spinning). If this happens you will need to remove the obstruction from the brush bar.
  Switch 'OFF' and unplug before proceeding. Failure to do so could result in
- personal injury.
  Remove the brush bar by using a coin to loosen the fastener marked with a
- padlock until it clicks.
- Beware of sharp objects when clearing obstructions. Replace the brush bar and secure it by tightening the fastener until it clicks. Ensure it is fixed firmly before operating.
- Clearing brush bar obstructions is not covered by your Dyson guarantee. This product has carbon fibre brushes. Take care if coming into contact with them, as they may cause minor skin irritation. Wash your hands after handling