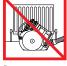

Do not use above you on the stairs.

Do not put hands near the brush bar when the appliance

Suction release