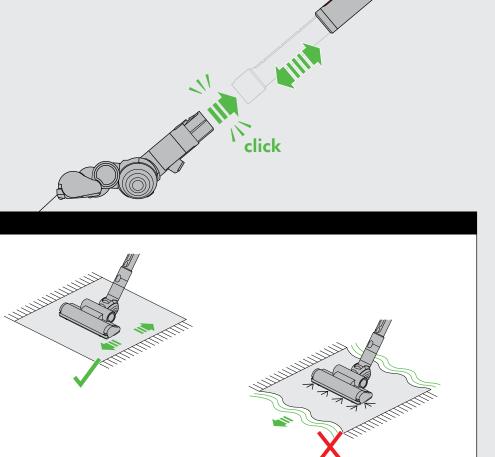

#### CARPETS OR HARD FLOORS

- The brush bar will always default to 'ON' (spinning) each time you switch the appliance 'ON'.
- To reduce the speed of the brush bar (e.g. for delicate flooring and delicate hard
- floors), pull the suction release trigger on the handle. The brush bar will automatically stop if it becomes obstructed. See 'Brush bar clearing obstructions'.
- Before vacuuming your flooring, rugs and carpets, check the manufacturer's
- recommended cleaning instructions.

  Some carpets may fuzz if a rotating brush bar is used when vacuuming. If this happens, we recommend pulling the suction release trigger to reduce brush
- The brush bar on the appliance may damage some carpet types and delicate hard flooring. If you are unsure, pull the suction release trigger to reduce brush bar spin. Alternatively, use a Dyson Hard floor tool (available as an optional accessory).
- This product has carbon fibre brushes. Take care if coming into contact with them, as they may cause minor skin irritation. Wash your hands after handling the brushes.