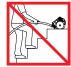

Do not use above you on the stairs.

Do not put hands near the brush bar when the appliance

Suction release

  When vacuuming, certain carpets may generate small static charges in the clear bin or wand. These are harmless and are not associated with the mains electricity supply. To minimise any effect from this, do not put your hand or insert any object into the clear bin unless you have first emptied it and rinsed it out with cold water (see 'Cleaning the clear bin').
- Do not work with the appliance above you on the stairs.
- Do not put the appliance on chairs, tables, etc. Before vacuuming highly polished floors, such as wood or lino, first check that the underside of the floor tool and its brushes are free from foreign objects that
- could cause marking.