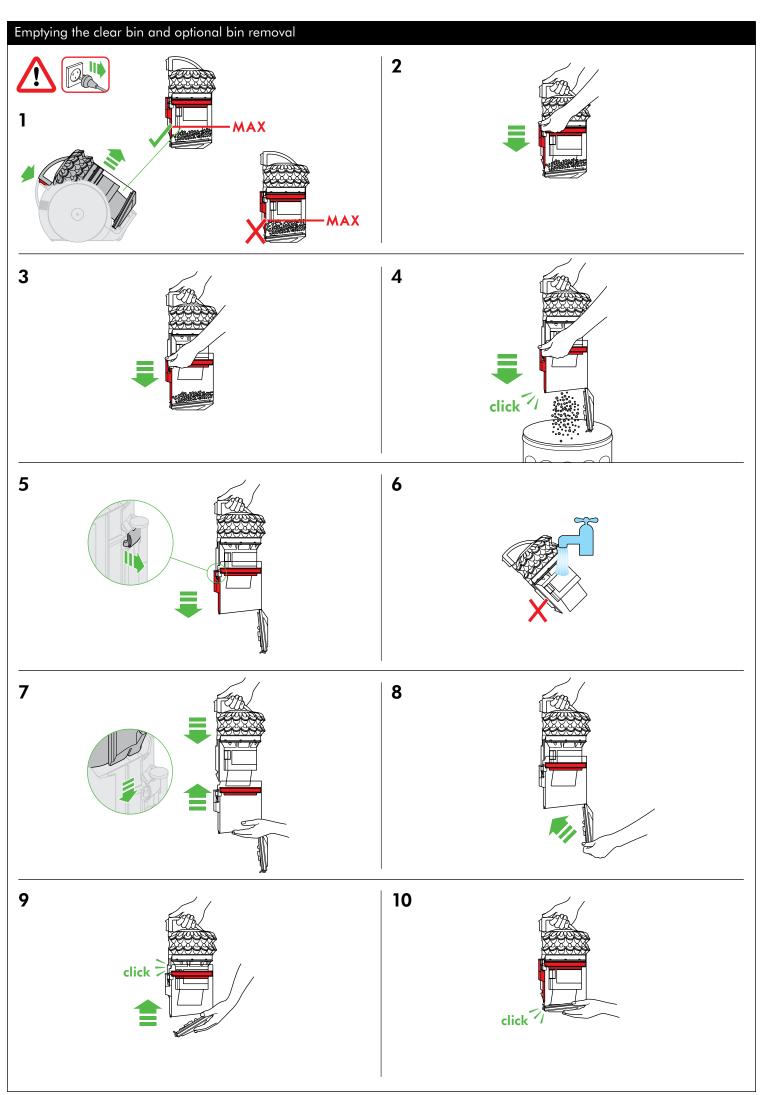

### **EMPTYING THE CLEAR BIN**

- Empty as soon as the dirt reaches the level of the MAX mark do not overfill.
- Switch 'OFF' and unplug before emptying the clear bin.
- To remove the cyclone and clear bin unit, push the red button on the top of the carrying handle, as shown.
  - To release the dirt, firmly push the red bin release button.
    - The bin will slide down, cleaning the shroud as it goes.
- The bin base will then open. The bin base will not open if the red button is not pushed down fully.
- To minimise dust/allergen contact when emptying, encase the clear bin tightly in a plastic bag and empty.
  Remove the clear bin carefully from the bag.
- Seal the bag tightly, dispose as normal.
- Close the clear bin by pushing the bin base upwards until it clicks into place. Push the bin base clip firmly until it clicks into position to ensure that the base is
- Align the base of the clear bin with the air hose inlet and then click back into place

# CLEANING THE CLEAR BIN (OPTIONAL)

- In the event that it is necessary to clean the clear bin:
  - Remove the cyclone and clear bin and push the red bin base release button.
  - Pull the silver catch behind the red bin release button and slide the clear bin off the spine on the cyclone.
- Clean the clear bin with cold water only.
- Do not use detergents, polishes or air fresheners to clean the clear bin. Do not put the clear bin in a dishwasher.
- Do not immerse the cyclone in water or pour water into the cyclones.
- Ensure the clear bin is completely dry before replacing.
- To refit the clear bin:
  - Insert the spine into the bin runner.
  - Push upwards until it clicks and then continue pushing until it slides home.
- Close the clear bin by pushing the bin base upwards. Ensure that the bin base clicks and the clip is securely in place.