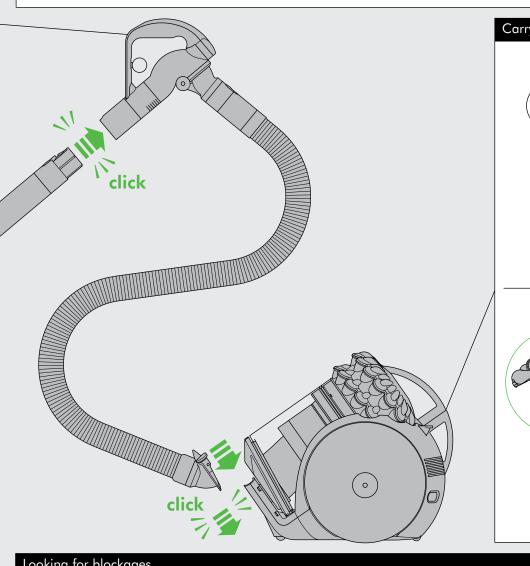

### **BLOCKAGES - THERMAL CUT-OUT**

- This appliance is fitted with an automatically resetting thermal cut-out.
- If any part becomes blocked the appliance may overheat and automatically
- If this happens, follow the instructions below in 'Looking for blockages'. NOTE: Large items may block the tools or wand inlet. If this happens, do not operate the wand release catch. Switch 'OFF' and unplug. Failure to do so could result in personal injury.

#### LOOKING FOR BLOCKAGES

- Switch 'OFF' and unplug before looking for blockages. Failure to do so could
- The result in personal injury.

  Leave to cool down for 1-2 hours before looking for blockages.

  Beware of sharp objects when checking for blockages.
- Clear any blockage before restarting.
- Refit all parts securely before using.
  Clearing blockages is not covered by your Dyson guarantee.