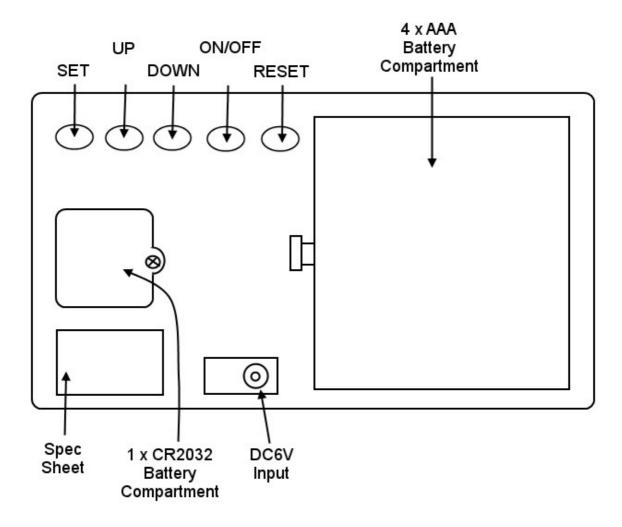

## **Product Layout**

Note: when powering your alarm clock via the mains power, please remove any batteries from inside the unit to prevent battery decay or leakage which will damage the product.

## Product Setup and Usage

- When turned on, press the 'SET' button for 3 seconds to enter settings mode. In this mode, you can set the Year, Month, Date, 12H/24H, Hour, Minute and Alarm.
- When editing any of the settings above, simply press the UP or DOWN button until the correct value is showing, then press SET to select the value.
- If you set a value incorrectly, you can renew the settings back to their factory default by pressing the RESET button.
- When using the 12 hour display format, PM hours are signified by the LED light on the top corner lighting up.