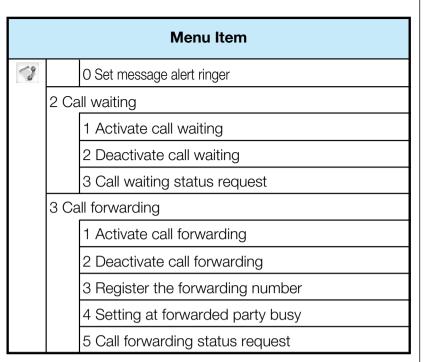

|  |  |
|           | 1 Voice mail                |                          |  |  |
|           | 1 Activate voice mail       |                          |  |  |
|           | 2 Set ringing time          |                          |  |  |
|           | 3 Deactivate voice mail     |                          |  |  |
|           | 4 Voice mail status request |                          |  |  |
|           | 5 Play messages             |                          |  |  |
|           |                             | 6 Voice mail setting     |  |  |
|           |                             | 7 Check messages         |  |  |
|           |                             | 8 Notify missed call     |  |  |
|           |                             | 9 Delete voice mail icon |  |  |

Cutoff line

22



**Menu Item** 4 Nuisance call barring 1 Register nuisance caller 2 Delete all entries 3 Delete most recent entry 5 Caller ID notification 1 Activate/Deactivate caller ID notification 2 Caller ID notification status request 6 Caller ID request 1 Activate caller ID request 2 Deactivate caller ID request 3 Caller ID request status request

25

24

| Menu Item |                              |  |  |
|-----------|------------------------------|--|--|
| 9         | 7 Set arrival act            |  |  |
|           | 1 Activate arrival act       |  |  |
|           | 2 Deactivate arrival act     |  |  |
|           | 3 Arrival act status request |  |  |
|           | Arrival call act             |  |  |
|           | 9 Others                     |  |  |
|           | 1 Additional service