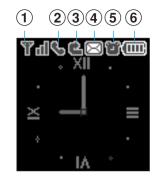

#### Using Multitask

1. While running each function,

You can confirm the functions running. You can switch functions by selecting the icon.

| Icon               | Description                  | Icon     | Description                            |
|--------------------|------------------------------|----------|----------------------------------------|
|                    | Voice call function running  |          | Calculator function                    |
| æ                  | Mail function running        |          | running                                |
| 000                | i-mode function<br>running   | <b>E</b> | Own number is displayed                |
| Œ                  | i-appli function running     |          | Setting the network/                   |
| ₫ <b>\$</b>        | Phonebook function*1 running |          | Displaying the history of recent calls |
|                    | Data box function            | 4        | Tool function running <sup>™</sup>     |
| (@ <sup>*2</sup> ) | running                      | \$       | Setting the sound                      |
| ۵                  | Station function running **  |          | function                               |