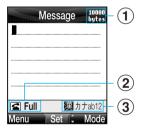

t (Company name) field ▶ Enter a company name ▶ ●

Select (Job title) field ▶ Enter a job title ▶ (•) Select 
☐☐ (Company addr) field 
☐ Enter a

- company address 

  Select (Memo) filed ▶ Enter a text memo ▶ 

  O
- \*: Not displayed if the storage location for the phonebook is set to "UIM".
- 3. After setting, i [Save]

# **Storing from Call Records Such as Received Call Records**

- 1. On the Stand-by display, \( \infty \) \( \leftilde{\alpha} \) \( \leftilde{\alpha} \) \( \leftilde{\alpha} \)
- 2. Select a call record to store ▶ (☐) [Menu] ▶ "Add to phonebook"
- 3. Set each item ▶ After setting, (i)[Save]

# Searching Phonebook

1. On the Stand-by display, ●[Menu] ▶ "Phonebook" ▶ "Search phonebook" ▶ Select a search method ▶ ●

4

# **Entering Characters**

# Character Entry Display



- <Character Entry>
- ① Number of characters that can be entered: Displays the number of characters that can be entered in bytes.
- ② Operation guide area: Displays an operation you can perform by

# Modifying Phonebook

- 1. On the Stand-by display,
- 2. Select a phonebook to modify ▶ <sup>(S)</sup> [Menu] ▶ "Edit"
  - In case of changing the phonebook to display (Phone, FOMA card) (☑ [Menu] → "Display switch" → "Display data" → "Only Handset"/"Only FOMA card".
- 3. Modify each item ▶ After modifying (■) [Save]

## Deleting Phonebook

- 1. On the Stand-by display,
- 2. ⊠ [Menu] ▶ "Delete"
  - Delete: You can delete the selected phonebook.
  - Delete selected: You can select and delete multiple phonebooks.
  - Delete all: You can delete all the phonebooks.

5

- (3) Entry mode area: Disp