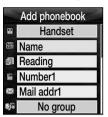

The Phone Number entry display appears. → P46

Mail

The Mail menu appears. → P127

i-mode

The i-mode menu appears. → P109

The Software List display appears. → P147

Search phonebook

The Phonebook Search display appears. → P60

• Although Search phonebook is normal application, it can be always activated until system memory is available.

The Melody Folder List display appears. → P164

**a** Camera-mode

The Still Image Finder display appears. → P102