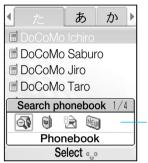

The Phone Number entry display appears. → P46

Mail

The Mail menu appears. → P127

i-mode

The i-mode menu appears. → P109

The Software List display appears. → P147

Search phonebook

The Phonebook Search display appears. → P60

• Although Search phonebook is normal application, it can be always activated until system memory is available.

The Melody Folder List display appears. → P164

**a** Camera-mode

The Still Image Finder display appears. → P102