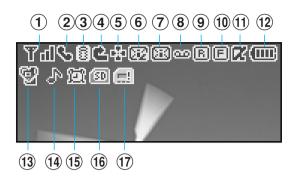

#### Using Multitask

1. While running each function,

You can confirm the functions running. You can switch functions by selecting the icon.

| Icon               | Description                  | Icon     | Description                            |
|--------------------|------------------------------|----------|----------------------------------------|
|                    | Voice call function running  |          | Calculator function                    |
| æ                  | Mail function running        |          | running                                |
| 000                | i-mode function<br>running   | <b>E</b> | Own number is displayed                |
| Œ                  | i-appli function running     |          | Setting the network/                   |
| ₫ <b>\$</b>        | Phonebook function*1 running |          | Displaying the history of recent calls |
|                    | Data box function            | 4        | Tool function running <sup>™</sup>     |
| (@ <sup>*2</sup> ) | running                      | \$       | Setting the sound                      |
| ۵                  | Station function running **  |          | function                               |

| Icon     | Description                | Icon     | Description              |
|----------|----------------------------|----------|--------------------------|
|          | Multimedia function        | <b>a</b> | Setting the display menu |
|          | running                    | ٠        | Setting the setting menu |
| <b>Q</b> | Scheduler function running |          |                          |

- ※1: "Own number" function is not included.
- ※2: If you switch i-mode/ i-appli, the play is ended, and then
  is displayed.
- 3: "Schedule" function is not included.
- %4: "Custom menu", "Infrared", "Calculator", "miniSD memory card" are not included.