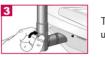

#### STEP III. Connect Components

#### (Please refer to "Installation Steps" in 1.4)

- Connect the antenna to the TNC antenna connector located at the top of the phone.
- ▶ If you have placed the phone on a flat surface, position the antenna upright.
- Connect the curl cord of the handset to the RJ-11 port located on the left side of the phone.
- Connect the AC/DC Adapter cable to the DC input port located at the top of the phone.
- If it is correct, a beep tone will be heard.
- If it is not correct (Booting fails or beep tone is not heard), you will have to reconnect the adapter or reset the battery switch to "on".
- Please observe the following to get better voice quality.

#### 1.4 Installation Steps

Please follow the procedure below to install the phone properly.

Connect basehandset to the handset connector.

Connect the antenna to the TNC connector (Turn right).

Turn the antenna upright.