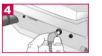

#### (Please refer to "Installation Steps" in 1.4)

- Connect the antenna to the TNC antenna connector located at the top of the phone.
- ▶ If you have placed the phone on a flat surface, position the antenna upright.
- Connect the curl cord of the handset to the RJ-11 port located on the left side of the phone.
- Connect the AC/DC Adapter cable to the DC input port located at the top of the phone.
- If it is correct, a beep tone will be heard.
- If it is not correct (Booting fails or beep tone is not heard), you will have to reconnect the adapter or reset the battery switch to "on".
- Please observe the following to get better voice quality.

# Introduction

- 1. Keep away from electrical appliances such as TV, computer, radio etc.
- 2. Keep the phone in a high and central location without any obstructions.
- 3. Raise the integral antenna of the phone to get maximum strength as shown in the figure.