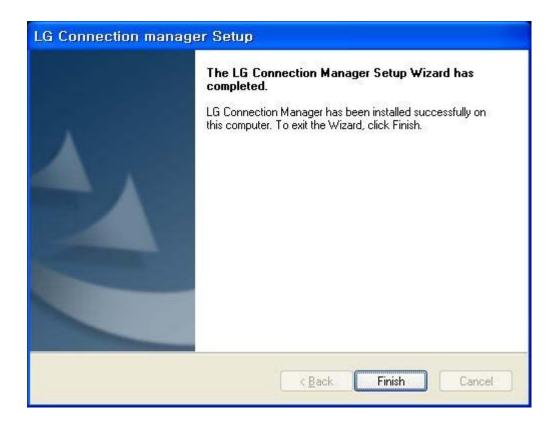

4. When the follow screen appears, select the "I accept the terms of the license agreement" and click the "Next > " button.

5. It is installing.

6. When the installation is complete, press the [Finish] button and the installation message window will disappear.