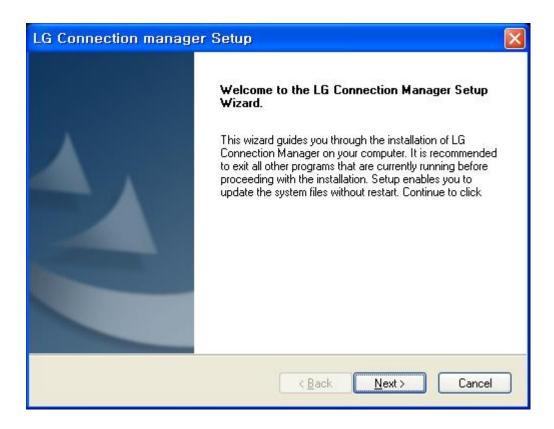

## Installing the LG Connection Manager S/W

- 1. Run setup.exe
- 2. You will then see the Ericsson Wireless Module Install shield Wizard, and follow the instructions to proceed with installation.
- 3. When the follow screen appears, click the "Next >" button.