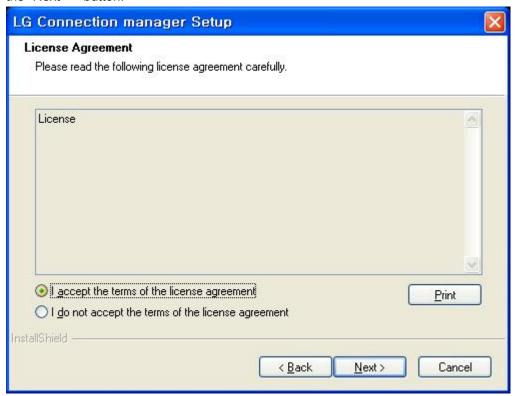

4. When the follow screen appears, select the "I accept the terms of the license agreement" and click the "Next > " button.

5. It is installing.

6. When the installation is complete, press the [Finish] button and the installation message window will disappear.