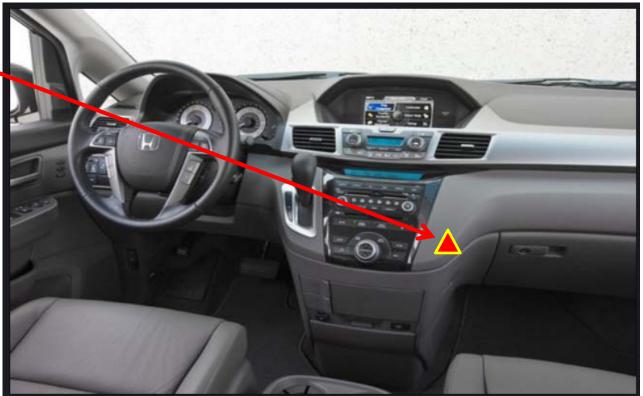

- Built in Type. (Invisible)
- Distance between NFC Module and Car Frame
  - : 15mm