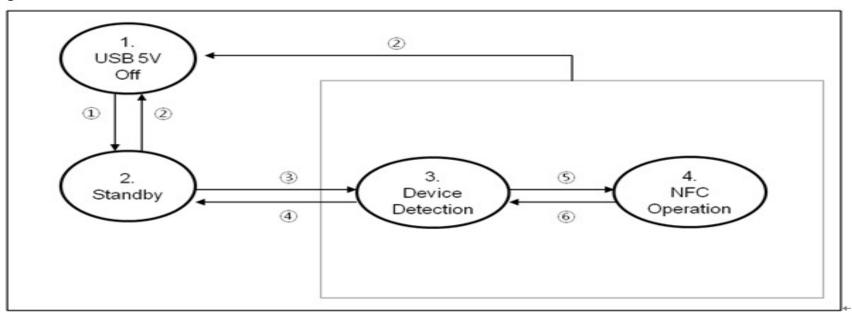

## Operation mode-

4

| No.₽              | Condition-  2                                    |
|-------------------|--------------------------------------------------|
| (1)¢ <sup>3</sup> | USB Power ON₽                                    |
| ②₽                | USB Power OFF₽                                   |
| 3₽                | Communication and settings transfer is complete₽ |
| 4€                | Reset (See Section 8 for USB communication)₀     |
| ⑤₽                | NFC Device has been detected₽                    |
| ®₽                | Active device is removed from range of the unite |