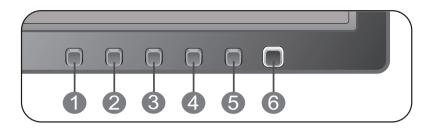

# **Front Panel Controls**

| MENU Button | Use this button to enter or exit the On Screen Display.                                                                                                                                                                                                                                                                                                                       |  |
|-------------|-------------------------------------------------------------------------------------------------------------------------------------------------------------------------------------------------------------------------------------------------------------------------------------------------------------------------------------------------------------------------------|--|
| OSD LOCKED  | <b>OSD LOCKED/UNLOCKED</b><br>This function allows you to lock the current control settings, so that they cannot be inadvertently changed.<br>Press and hold the <b>MENU button</b> for several seconds.<br>The message <b>"OSD LOCKED</b> " should appear.<br>You can unlock the OSD controls at any time by pushing the <b>MENU button</b> for several seconds. The message |  |
| MODE Button | "OSD UNLOCKED" should appear.<br>Use this button to enter F-ENGINE, ORIGINAL RATIO<br>menus.<br>For more information, refer to page 20.                                                                                                                                                                                                                                       |  |

| <b>AUTO Button</b>                  | Use this button to enter a selection in the On Screen Display.                                                                                                                                                                                                                                           |
|-------------------------------------|----------------------------------------------------------------------------------------------------------------------------------------------------------------------------------------------------------------------------------------------------------------------------------------------------------|
| PROCESSING AUTO<br>IMAGE ADJUSTMENT | AUTO IMAGE ADJUSTMENT<br>When adjusting your display settings, always press<br>the AUTO button before entering the On Screen<br>Display(OSD). (Only Analog Mode)<br>This will automatically adjust your display image to<br>the ideal settings for the current screen resolution<br>size (display mode). |
|                                     | The best display mode is<br>W1946S/W1946T:1360 x 768<br>W2046S/W2046T:1600 x 900<br>W2246S/W2346S/W2246T/W2346T:1920 x1080                                                                                                                                                                               |
| INPUT Button<br>(SOURCE Hot key)    | Use this button to enter a selection in the On Screen Display.                                                                                                                                                                                                                                           |
|                                     | When two input signals are connected, you can select the input signal (D-SUB/DVI) you want. When only one signal is connected, it is automatically detected. The default setting is D-Sub.<br>(Only W1946T/W2046T/W2246T/W2346T )                                                                        |
| <b>6</b> EXIT Button                | Use these buttons to exit the On Screen Display.                                                                                                                                                                                                                                                         |
| 6 Power Button &<br>Power Indicator | Use this button to turn the display on or off.                                                                                                                                                                                                                                                           |
| Power indicator                     | The power indicator stays white if the display is running properly (On Mode). If the display is in Sleep Mode (Energy Saving), the power indicator is blinking white.                                                                                                                                    |