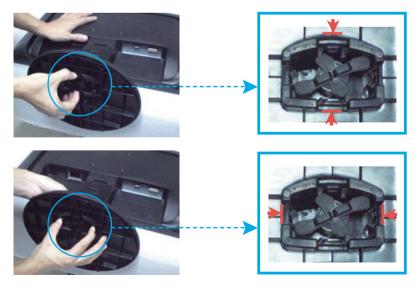

# Disassembling the stand

1. Put a cushion or soft cloth on aflat surface.

2. Place the monitor face Down on the cushion or soft cloth.

3. Change your lock on the product as it follows and turn it in the arrow direction.

If you can't release the stand base even the locking knob is at a release position, Please push the indicated knob down and retry it.

4. Pull out the Stand to remove.

5. Pushing the PUSH button, Take the stand base from stand body.