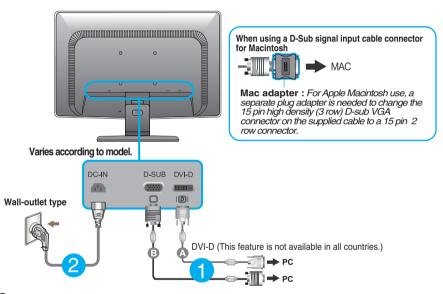

### Connecting with the PC

- **1.** Before setting up the monitor, ensure that the power to the monitor, the computer system, and other attached devices is turned off.
- **2.** Connect signal input cable **1** and power cord **2** in order, then tighten the screw of the signal cable.
  - Connect DVI-D(Digital signal) Cable
  - B Connect D-sub(Analog signal) Cable

#### NOTE

- This is a simplified representation of the rear view.
- This rear view represents a general model; your display may differ from the view as shown.

 Press the power button on the front panel to turn the power on. When monitor power is turned on, the 'Self Image Setting Function' is executed automatically. (Only Analog Mode)