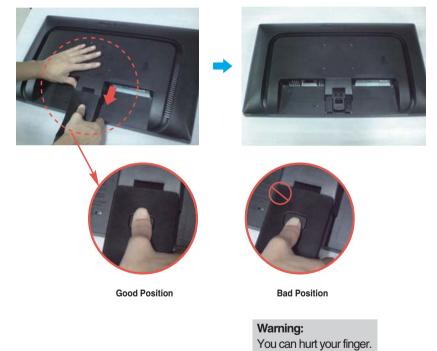

### -After installation, adjust the angle as shown below.

- 1. Adjust the position of the panel in various ways for maximum comfort.
  - Tilt Range : -5°~15°

- Do not touch or press the screen when adjusting the angle of the monitor.
  - When adjusting the angle of the screen, do not put your finger(s) in between the head of the monitor and the stand body. You can hurt your finger(s).