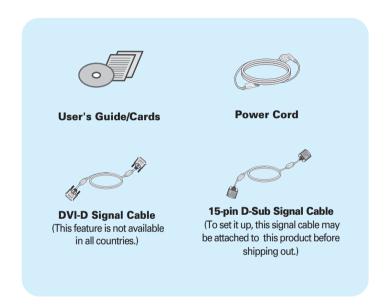

# **!!!** Thank for selecting LGE products **!!!**

Please make sure the following items are included with your monitor. If any items are missing, contact your dealer.

#### NOTE

- This accessories may look different from those shown here.
- User must use shielded signal interface cables (D-sub 15 pin cable, DVI-D cable) with ferrite cores to maintain standard compliance for the product.