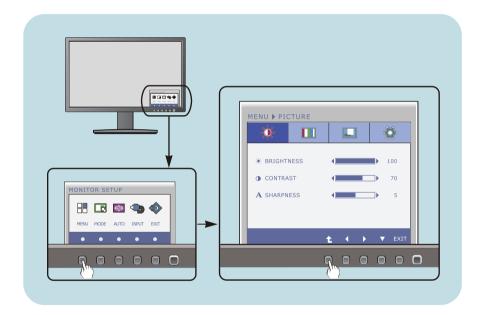

### Screen Adjustment

Making adjustments to the image size, position and operating parameters of the display is quick and easy with the On Screen Display Control system.

A short example is given below to familiarize you with the use of the controls. The following section is an outline of the available adjustments and selections you can make using the OSD.

To make adjustments in the On Screen Display, follow these steps:

- 1 Press the discretionary **Button**, then the main menu of the OSD appears.
- 2 To access a control, use the corresponding **Buttons**.
- 3 Use the **◄/▶ Buttons** to adjust the image to the desired level. Use the **1 Button** to select other sub-menu items.
- 4 Press the **EXIT Button** to exit from the OSD.

#### NOTE

OSD (On Screen Display) menu languages on the monitor may differ from the manual.

| Main menu      | Sub menu   | Description                             |
|----------------|------------|-----------------------------------------|
| PICTURE        |            |                                         |
| MENU > PICTURE | BRIGHTNESS | To adjust the brightness of the screen. |
|                | CONTRAST   | To adjust the contrast of the screen.   |
|                | SHARPNESS  | To adjust the clearness of the screen.  |
|                |            |                                         |