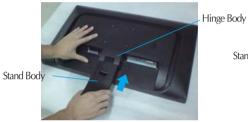

# Connecting the stand

**1.** Place the monitor with its front facing downward on a soft cloth.

2. Assemble the Stand Body into the product in the correct direction as shown in the picture.

Make sure you push it until you hear it "click".

**3.** Assemble the Stand Base(Front, Rear) into the Stand Body in the correct direction.

4. Tie down the base lock to perpendicularity direction.

5. Once assembled take the monitor up carefully and face the front side.