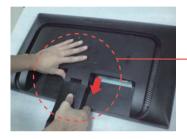

# Connecting the stand

**1.** Place the monitor with its front facing downward on a soft cloth.

2. Assemble the Stand Body into the product in the correct direction as shown in the picture.

Make sure you push it until you hear it "click".

**3.** Assemble the Stand Base(Front, Rear) into the Stand Body in the correct direction.

4. Tie down the base lock to perpendicularity direction.

5. Once assembled take the monitor up carefully and face the front side.

#### Important

- This illustration depicts the general model of connection. Your monitor may differ from the items shown in the picture.
- Do not carry the product upside down holding only the stand base. The product may fall and get damaged or injure your foot.