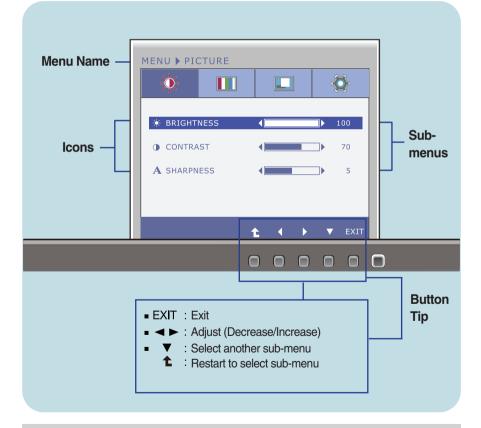

### Screen Adjustment

Making adjustments to the image size, position and operating parameters of the display is quick and easy with the On Screen Display Control system.

A short example is given below to familiarize you with the use of the controls. The following section is an outline of the available adjustments and selections you can make using the OSD.

To make adjustments in the On Screen Display, follow these steps:

- 1 Press the discretionary **Button**, then the main menu of the OSD appears.
- 2 To access a control, use the corresponding **Buttons**.
- 3 Use the **◄/▶ Buttons** to adjust the image to the desired level. Use the **1 Button** to select other sub-menu items.
- 4 Press the **EXIT Button** to exit from the OSD.

#### NOTE

The order of icons may differ depending on the model (14~24).

■ ■ You were introduced to the procedure of selecting and adjusting an item using the OSD system. Listed below are the icons, icon names, and icon descriptions of the all items shown on the Menu.