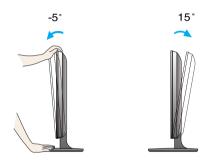

### -After installation, adjust the angle as shown below.

- 1. Adjust the position of the panel in various ways for maximum comfort.
  - Tilt Range : -5°~15°

- Do not touch or press the screen when adjusting the angle of the monitor.
  - When adjusting the angle of the screen, do not put your finger(s) in between the head of the monitor and the stand body. You can hurt your finger(s).

#### ERGONOMIC

It is recommended that in order to maintain an ergonomic and comfortable viewing position, the forward tilt angle of the monitor should not exceed 5 degrees.