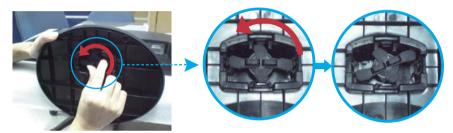

# Disassembling the stand

1. Put a cushion or soft cloth on aflat surface.

2. Place the monitor face Down on the cushion or soft cloth.

3. Change your lock on the product as it follows and turn it in the arrow direction.

If you can't release the stand base even the locking knob is at a release position, Please push the indicated knob down and retry it.

4. Pull out the Stand to remove.

5. Pushing the PUSH button, Take the stand base from stand body.