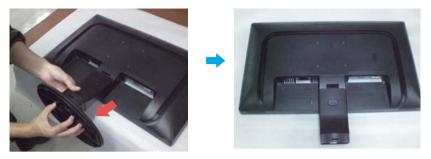

# Disassembling the stand

1. Put a cushion or soft cloth on aflat surface.

2. Place the monitor face Down on the cushion or soft cloth.

3. Change your lock on the product as it follows and turn it in the arrow direction.

If you can't release the stand base even the locking knob is at a release position, Please push the indicated knob down and retry it.

4. Pull out the Stand to remove.

5. Pushing the PUSH button, Take the stand base from stand body.