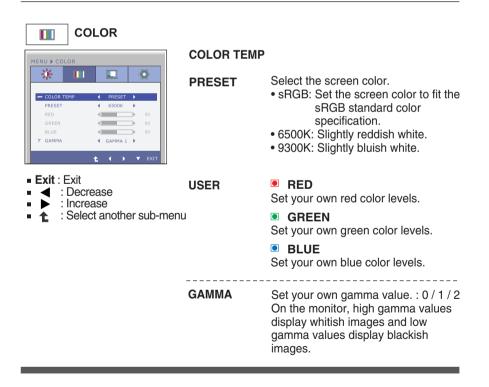

- Exit : Exit
  I clease
  Increase
  Select another sub-menu

| Main menu                                                                                                                                                                                                                                                                                                                                                                                                                                                                                                                                                                                                                                                                                                                                                                                                                                                                                                                                                                                                                                                                                                                                                                                                                                                                                                                                                                                                                                                                                                                                                                                                                                                                                                                                                                                                                                                                                                                                                                                                                                                                                                    | Sub menu                 | Description                                                                                                                                                                                                                                                                                                                                                                                            |
|--------------------------------------------------------------------------------------------------------------------------------------------------------------------------------------------------------------------------------------------------------------------------------------------------------------------------------------------------------------------------------------------------------------------------------------------------------------------------------------------------------------------------------------------------------------------------------------------------------------------------------------------------------------------------------------------------------------------------------------------------------------------------------------------------------------------------------------------------------------------------------------------------------------------------------------------------------------------------------------------------------------------------------------------------------------------------------------------------------------------------------------------------------------------------------------------------------------------------------------------------------------------------------------------------------------------------------------------------------------------------------------------------------------------------------------------------------------------------------------------------------------------------------------------------------------------------------------------------------------------------------------------------------------------------------------------------------------------------------------------------------------------------------------------------------------------------------------------------------------------------------------------------------------------------------------------------------------------------------------------------------------------------------------------------------------------------------------------------------------|--------------------------|--------------------------------------------------------------------------------------------------------------------------------------------------------------------------------------------------------------------------------------------------------------------------------------------------------------------------------------------------------------------------------------------------------|
| OTHERS                                                                                                                                                                                                                                                                                                                                                                                                                                                                                                                                                                                                                                                                                                                                                                                                                                                                                                                                                                                                                                                                                                                                                                                                                                                                                                                                                                                                                                                                                                                                                                                                                                                                                                                                                                                                                                                                                                                                                                                                                                                                                                       | LANGUAGE                 | To choose the language in which the control names are displayed.                                                                                                                                                                                                                                                                                                                                       |
| Image: Image | POWER<br>INDICATOR       | Use this function to set the power<br>indicator on the front side of the monitor<br>to <b>ON</b> or <b>OFF</b> .<br>If you set <b>OFF</b> , it will go off.<br>If you set <b>ON</b> at any time, the power<br>indicator will automatically be turned on.                                                                                                                                               |
| <ul> <li>Exit : Exit</li> <li>Iccrease</li> <li>Increase</li> <li>Select another sub-r</li> </ul>                                                                                                                                                                                                                                                                                                                                                                                                                                                                                                                                                                                                                                                                                                                                                                                                                                                                                                                                                                                                                                                                                                                                                                                                                                                                                                                                                                                                                                                                                                                                                                                                                                                                                                                                                                                                                                                                                                                                                                                                            | WHITE<br>BALANCE<br>menu | If the output of the video card is<br>different the required specifications,<br>the color level may deteriorate due<br>to video signal distortion. Using this<br>function, the signal level is adjusted<br>to fit into the standard output level of<br>the video card in order to provide the<br>optimal image.<br>Activate this function when white<br>and black colors are present in the<br>screen. |
|                                                                                                                                                                                                                                                                                                                                                                                                                                                                                                                                                                                                                                                                                                                                                                                                                                                                                                                                                                                                                                                                                                                                                                                                                                                                                                                                                                                                                                                                                                                                                                                                                                                                                                                                                                                                                                                                                                                                                                                                                                                                                                              | FACTORY<br>RESET         | Restore all factory default settings except<br><b>"LANGUAGE."</b><br>Press the ◀, ▶ buttons to reset<br>immediately.                                                                                                                                                                                                                                                                                   |

#### NOTE

If this does not improve the screen image, restore the factory default settings. If necessary, execute the WHITE BALANCE function again. This function will be enabled only when the input signal is an analog signal.