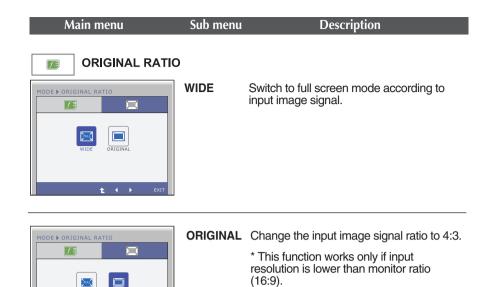

The following table indicates all the On Screen Display control, adjustment, and setting menus.

DSUB :D-SUB (Analog signal) input DVI-D :DVI-D (Digital signal) input

| Main menu         | Sub-menu S                                                    | upportec                               | l input Description                                                     |
|-------------------|---------------------------------------------------------------|----------------------------------------|-------------------------------------------------------------------------|
| PICTURE           | BRIGHTNESS<br>CONTRAST<br>SHARPNESS                           | DSUB<br>DVI-D                          | To adjust the brightness,<br>contrast and sharpness of the<br>screen    |
| COLOR             | COLOR TEMP<br>(PRESS / USER)<br>GAMMA                         | DSUB<br>DVI-D                          | To customize the color of the screen                                    |
| DISPLAY           | HORIZONTAL<br>VERTICAL                                        | DSUB                                   | To adjust the position of the screen                                    |
|                   | CLOCK<br>PHASE                                                | DSUB                                   | To improve the clarity and stability of the screen                      |
| OTHERS            | LANGUAGE<br>POWER INDICATOR<br>WHITE BALANCE<br>FACTORY RESET | DSUB<br>DVI-D<br>DSUB<br>DSUB<br>DVI-D | To customize the screen status<br>for a user's operating<br>environment |
| F-ENGINE          | MOVIE<br>INTERNET<br>NORMAL<br>DEMO                           | DSUB<br>DVI-D                          | To select or customize desired<br>image settings                        |
| ORIGINAL<br>RATIO | WIDE<br>ORIGINAL                                              | DSUB<br>DVI-D                          | To adjust the image size                                                |

- Exit : Exit
- **◀** , **▶** : Move
- Select another sub-menu

- Exit : Exit
- **◀** , **▶** : Move

WIDE

٠

Select another sub-menu