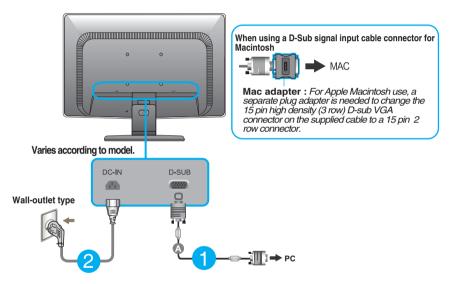

### Connecting with the PC

- **1.** Before setting up the monitor, ensure that the power to the monitor, the computer system, and other attached devices is turned off.
- **2.** Connect signal input cable **1** and power cord **2** in order, then tighten the screw of the signal cable.
  - Connect DVI-D(Digital signal) Cable
  - B Connect D-sub(Analog signal) Cable

#### NOTE

- This is a simplified representation of the rear view.
- This rear view represents a general model; your display may differ from the view as shown.

 Press the power button on the front panel to turn the power on. When monitor power is turned on, the 'Self Image Setting Function' is executed automatically. (Only Analog Mode)

### Connecting with the PC

- **1.** Before setting up the monitor, ensure that the power to the monitor, the computer system, and other attached devices is turned off.
- **2.** Connect signal input cable **1** and power cord **2** in order, then tighten the screw of the signal cable.

Connect D-sub(Analog signal) Cable

#### NOTE

- This is a simplified representation of the rear view.
- This rear view represents a general model; your display may differ from the view as shown.

**3.** Press the power button on the front panel to turn the power on. When monitor power is turned on, the 'Self Image Setting Function' is executed automatically.