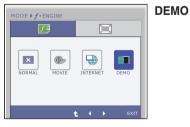

### MOVIE

Select this when you are watching a video or movie.

- MODE > F + ENGINE
- **INTERNET** Select this when you are working on the document (Word etc.)

This is used for advertising in the store. The screen will be divided to show the standard mode on the left and video mode on the right so that the consumers can check the difference after applying the video mode.