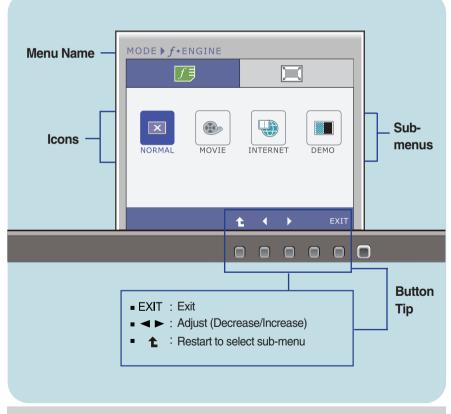

#### NOTE

OSD (On Screen Display) menu languages on the monitor may differ from the manual.

| Main menu                  | Sub men | u Description                                                                       |
|----------------------------|---------|-------------------------------------------------------------------------------------|
| f•ENGINE                   |         |                                                                                     |
|                            | NORMAL  | Select this when you want to use the product in the most general using environment. |
| NORMAL MOVIE INTERNET DEMO |         |                                                                                     |

### MOVIE

Select this when you are watching a video or movie.

- MODE > F + ENGINE
- **INTERNET** Select this when you are working on the document (Word etc.)

This is used for advertising in the store. The screen will be divided to show the standard mode on the left and video mode on the right so that the consumers can check the difference after applying the video mode.

- Exit : Exit
- **◀** , **▶** : Move
- Select another sub-menu

- Exit : Exit
- **◀** , **▶** : Move

WIDE

٠

Select another sub-menu