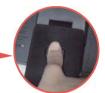

# Disassembling the stand

1. Put a cushion or soft cloth on aflat surface.

2. Place the monitor face Down on the cushion or soft cloth.

3. Change your lock on the product as it follows and turn it in the arrow direction.

If you can't release the stand base even the locking knob is at a release position, Please push the indicated knob down and retry it.

4. Pull out the Stand to remove.

5. Pushing the PUSH button, Take the stand base from stand body.