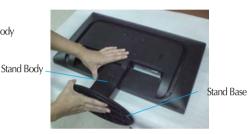

# Connecting the stand

**1.** Place the monitor with its front facing downward on a soft cloth.

2. Assemble the Stand Body into the product in the correct direction as shown in the picture.

Make sure you push it until you hear it "click".

**3.** Assemble the Stand Base(Front, Rear) into the Stand Body in the correct direction.

4. Tie down the base lock to perpendicularity direction.

5. Once assembled take the monitor up carefully and face the front side.