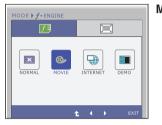

You were introduced to the procedure of selecting and adjusting an item using the OSD system. Listed below are the icons, icon names, and icon descriptions of the all items shown on the Menu.

Press the **MODE** Button, then the main menu of the OSD appears.

#### NOTE

OSD (On Screen Display) menu languages on the monitor may differ from the manual.

| Main menu                  | Sub men | u Description                                                                       |
|----------------------------|---------|-------------------------------------------------------------------------------------|
| f•ENGINE                   |         |                                                                                     |
|                            | NORMAL  | Select this when you want to use the product in the most general using environment. |
| NORMAL MOVIE INTERNET DEMO |         |                                                                                     |

### MOVIE

Select this when you are watching a video or movie.

- MODE > F + ENGINE
- **INTERNET** Select this when you are working on the document (Word etc.)

This is used for advertising in the store. The screen will be divided to show the standard mode on the left and video mode on the right so that the consumers can check the difference after applying the video mode.