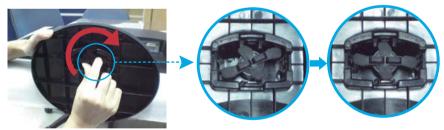

# Disassembling the stand

1. Put a cushion or soft cloth on aflat surface.

2. Place the monitor face Down on the cushion or soft cloth.

3. Change your lock on the product as it follows and turn it in the arrow direction.

If you can't release the stand base even the locking knob is at a release position, Please push the indicated knob down and retry it.

4. Pull out the Stand to remove.

5. Pushing the PUSH button, Take the stand base from stand body.