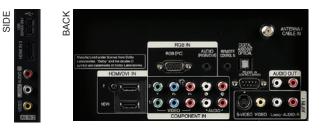

### **TECHNICAL SPECIFICATIONS**

| LCD PANEL         Native Display Resolution       1366 x 768p         Brightness (cd/m²)       500         Dynamic Contrast Ratio       12,000:1         Viewing Angle       178° x 178°         Response Time (Grey to Grey)       5ms         Wide Color Control       •         Pure Black Level       • |  |
|-------------------------------------------------------------------------------------------------------------------------------------------------------------------------------------------------------------------------------------------------------------------------------------------------------------|--|
| Brightness (cd/m²)     500       Dynamic Contrast Ratio     12,000:1       Viewing Angle     178° x 178°       Response Time (Grey to Grey)     5ms       Wide Color Control     •       Pure Black Level     •                                                                                             |  |
| Dynamic Contrast Ratio12,000:1Viewing Angle178° x 178°Response Time (Grey to Grey)5msWide Color Control•Pure Black Level•                                                                                                                                                                                   |  |
| Viewing Angle     178° x 178°       Response Time (Grey to Grey)     5ms       Wide Color Control     •       Pure Black Level     •                                                                                                                                                                        |  |
| Response Time (Grey to Grey)     5ms       Wide Color Control     •       Pure Black Level     •                                                                                                                                                                                                            |  |
| Wide Color Control     •       Pure Black Level     •                                                                                                                                                                                                                                                       |  |
| Pure Black Level •                                                                                                                                                                                                                                                                                          |  |
|                                                                                                                                                                                                                                                                                                             |  |
| Life Span (Typical) 60,000 hours                                                                                                                                                                                                                                                                            |  |
| BROADCASTING SYSTEM                                                                                                                                                                                                                                                                                         |  |
| Analog                                                                                                                                                                                                                                                                                                      |  |
| ATSC/NTSC/Clear QAM •                                                                                                                                                                                                                                                                                       |  |
| VIDEO                                                                                                                                                                                                                                                                                                       |  |
| XD Engine <sup>TM</sup> •                                                                                                                                                                                                                                                                                   |  |
| Aspect Ratio 16:9                                                                                                                                                                                                                                                                                           |  |
| Aspect Ratio Correction 6 Modes                                                                                                                                                                                                                                                                             |  |
| Just Scan (1:1 Pixel Matching)                                                                                                                                                                                                                                                                              |  |
| - HDMI 1080p/1080i/720p                                                                                                                                                                                                                                                                                     |  |
| - Component 1080p/1080i/720p<br>- RF 1080i/720p                                                                                                                                                                                                                                                             |  |
| - RF 1080i/720p<br>Enhanced Line Doubler •                                                                                                                                                                                                                                                                  |  |
| Enhanced Noise Reduction (Video Noise Filter) • (3D & MPEG)                                                                                                                                                                                                                                                 |  |
| Color Temperature Control 4 Modes                                                                                                                                                                                                                                                                           |  |
| Black Stretcher (Black Level Enhancer)                                                                                                                                                                                                                                                                      |  |
| Picture Reset                                                                                                                                                                                                                                                                                               |  |
| AV Mode (Picture & Sound) 3 Modes                                                                                                                                                                                                                                                                           |  |
| Picture Selection Mode 7 Modes                                                                                                                                                                                                                                                                              |  |
| DTV Signal Strength Indicator •                                                                                                                                                                                                                                                                             |  |
| AUDIO                                                                                                                                                                                                                                                                                                       |  |
| Mono/Stereo/Dual (MTS/SAP) •                                                                                                                                                                                                                                                                                |  |
| Audio Outout Power (Watts - THD 10%) 10W + 10W                                                                                                                                                                                                                                                              |  |
| Speaker System Details 2 Way 4 System (Invisible Speaker)                                                                                                                                                                                                                                                   |  |
| Dolby® Digital Decoder                                                                                                                                                                                                                                                                                      |  |
| Surround System Type SRS TruSurround XTTM                                                                                                                                                                                                                                                                   |  |
| Bass/Treble/Balance Controls Auto Volume Leveler                                                                                                                                                                                                                                                            |  |
| Sound Mode 5 Modes                                                                                                                                                                                                                                                                                          |  |
| Mute                                                                                                                                                                                                                                                                                                        |  |
| SPECIAL FEATURES                                                                                                                                                                                                                                                                                            |  |
| 1080P Source Input                                                                                                                                                                                                                                                                                          |  |
| - HDMI 60p/30p/24p                                                                                                                                                                                                                                                                                          |  |
| - Component 60p/30p/24p                                                                                                                                                                                                                                                                                     |  |
| - RGB 60p                                                                                                                                                                                                                                                                                                   |  |
| A/V Input Navigation •                                                                                                                                                                                                                                                                                      |  |
| Auto Navigation •                                                                                                                                                                                                                                                                                           |  |
| Input Labeling •                                                                                                                                                                                                                                                                                            |  |
| Quick View (Previous Channel) •                                                                                                                                                                                                                                                                             |  |
| Clear Voice (On/Off)                                                                                                                                                                                                                                                                                        |  |
| Quick Setup Guide                                                                                                                                                                                                                                                                                           |  |
| Parental Control w/V-Chip •                                                                                                                                                                                                                                                                                 |  |
| Key Lock •<br>Closed Caption •                                                                                                                                                                                                                                                                              |  |
| LG SimpLinkTM (HDMI CEC)                                                                                                                                                                                                                                                                                    |  |
| Trilingual Menus English/French/Spanish                                                                                                                                                                                                                                                                     |  |
| EZ Menus (High Performance Interface)                                                                                                                                                                                                                                                                       |  |
| Channel Add/Delete •                                                                                                                                                                                                                                                                                        |  |
| Favorite Channel •                                                                                                                                                                                                                                                                                          |  |
| Auto Clock •                                                                                                                                                                                                                                                                                                |  |
| Manual Clock •                                                                                                                                                                                                                                                                                              |  |
| On/Off Timer •                                                                                                                                                                                                                                                                                              |  |
| Sleep Timer •                                                                                                                                                                                                                                                                                               |  |
| Auto Off (When no video is present)                                                                                                                                                                                                                                                                         |  |
| SIDE AUDIO/VIDEO INPUTS/OUTPUTS                                                                                                                                                                                                                                                                             |  |
| L/R Audio/Composite Video In 1                                                                                                                                                                                                                                                                              |  |
| HDMI/HDCP In 1<br>USB 2.0 1 (Service Only)                                                                                                                                                                                                                                                                  |  |
| USB 2.0 1 (Service Only)<br>REAR AUDIO/VIDEO INPUTS/OUTPUTS                                                                                                                                                                                                                                                 |  |
| RF In (Antenna/Cable) 1                                                                                                                                                                                                                                                                                     |  |
| L/R Audio/Component Video In 1                                                                                                                                                                                                                                                                              |  |
| L/R Audio Out 1                                                                                                                                                                                                                                                                                             |  |
| S-Video In 1                                                                                                                                                                                                                                                                                                |  |
| HD Component Video In (Y,Pb,Pr) + L/R Audio 2                                                                                                                                                                                                                                                               |  |
| Digital Audio Out 2 (1 Coaxial/1 Optical)                                                                                                                                                                                                                                                                   |  |
|                                                                                                                                                                                                                                                                                                             |  |

| <b>REAR AUDIO/VIDEO INPUTS/OUTP</b> | UTS (CONTINUED)       |
|-------------------------------------|-----------------------|
| HDMITM/HDCP Input                   | 2 (V.1.3)             |
| RGB In (D-Sub 15pin) - PC           | 1                     |
| PC Audio Input                      | 1                     |
| RS-232c In (Control/Service)        | 1                     |
| Remote Control In (IR)              | 1                     |
| CABINET/ACCESSORIES                 |                       |
| Cabinet Style                       | Table Top             |
| Cabinet Color                       | Glossy Piano-black    |
| Remote Control Type                 | Universal             |
| Stand Swivel (degrees)              | 20°/20°               |
| VESA® Compatible (W x H)            | 200mm x 200mm         |
| POWER                               |                       |
| Consumption (Typical)               | n/a                   |
| Stand-by Consumption                | >1W                   |
| SPECIFICATIONS                      |                       |
| Dimensions w/out stand (W x H x D)  | 40.7" x 26.4" x 3.6'  |
| Weight w/out stand                  | 46.3 lbs              |
| Dimensions w/stand (W x H x D)      | 40.7" x 29.2" x 11.6' |
| Weight w/stand                      | 52.0 lbs              |
| Dimensions w/packaging (W x H x D)  | 52.4" x 30.4" x 10.1" |
| Weight in package                   | 63.1 lbs              |
| UPC                                 | 719192173033          |
| Limited Warranty                    | 1 Year Parts/Labor    |