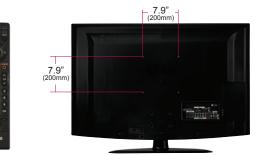

| <b>REAR AUDIO/VIDEO INPUTS/OUTP</b> | UTS (CONTINUED)       |
|-------------------------------------|-----------------------|
| HDMITM/HDCP Input                   | 2 (V.1.3)             |
| RGB In (D-Sub 15pin) - PC           | 1                     |
| PC Audio Input                      | 1                     |
| RS-232c In (Control/Service)        | 1                     |
| Remote Control In (IR)              | 1                     |
| CABINET/ACCESSORIES                 |                       |
| Cabinet Style                       | Table Top             |
| Cabinet Color                       | Glossy Piano-black    |
| Remote Control Type                 | Universal             |
| Stand Swivel (degrees)              | 20°/20°               |
| VESA® Compatible (W x H)            | 200mm x 200mm         |
| POWER                               |                       |
| Consumption (Typical)               | n/a                   |
| Stand-by Consumption                | >1W                   |
| SPECIFICATIONS                      |                       |
| Dimensions w/out stand (W x H x D)  | 40.7" x 26.4" x 3.6'  |
| Weight w/out stand                  | 46.3 lbs              |
| Dimensions w/stand (W x H x D)      | 40.7" x 29.2" x 11.6' |
| Weight w/stand                      | 52.0 lbs              |
| Dimensions w/packaging (W x H x D)  | 52.4" x 30.4" x 10.1" |
| Weight in package                   | 63.1 lbs              |
| UPC                                 | 719192173033          |
| Limited Warranty                    | 1 Year Parts/Labor    |