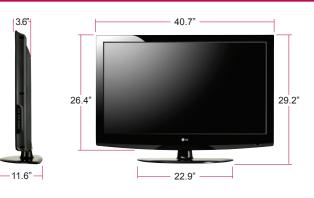

| <b>REAR AUDIO/VIDEO INPUTS/OUTP</b> | UTS (CONTINUED)       |
|-------------------------------------|-----------------------|
| HDMITM/HDCP Input                   | 2 (V.1.3)             |
| RGB In (D-Sub 15pin) - PC           | 1                     |
| PC Audio Input                      | 1                     |
| RS-232c In (Control/Service)        | 1                     |
| Remote Control In (IR)              | 1                     |
| CABINET/ACCESSORIES                 |                       |
| Cabinet Style                       | Table Top             |
| Cabinet Color                       | Glossy Piano-black    |
| Remote Control Type                 | Universal             |
| Stand Swivel (degrees)              | 20°/20°               |
| VESA® Compatible (W x H)            | 200mm x 200mm         |
| POWER                               |                       |
| Consumption (Typical)               | n/a                   |
| Stand-by Consumption                | >1W                   |
| SPECIFICATIONS                      |                       |
| Dimensions w/out stand (W x H x D)  | 40.7" x 26.4" x 3.6'  |
| Weight w/out stand                  | 46.3 lbs              |
| Dimensions w/stand (W x H x D)      | 40.7" x 29.2" x 11.6' |
| Weight w/stand                      | 52.0 lbs              |
| Dimensions w/packaging (W x H x D)  | 52.4" x 30.4" x 10.1" |
| Weight in package                   | 63.1 lbs              |
| UPC                                 | 719192173033          |
| Limited Warranty                    | 1 Year Parts/Labor    |