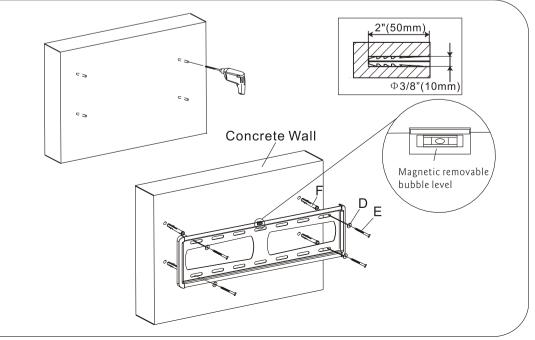

## STEP2-A

Solid concrete mounting

This product was designed to be installed on wood stud walls and solid concrete walls. Before installing, make sure the wall will support the combined load of the equipment and hardware. Never exceed the maximum load capacity 40 KG, or else it may result in product failure or personal injury.