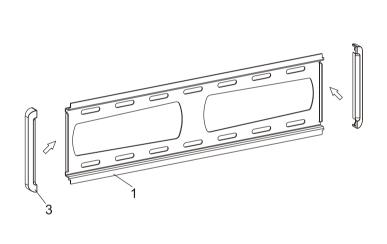

Item No.: LS002(PSW229SF)X55AIR Installation guide

max 40kg

WEIGHT

SCREEN SIZE

**VESA** 400X400

Attaching brackets to screen