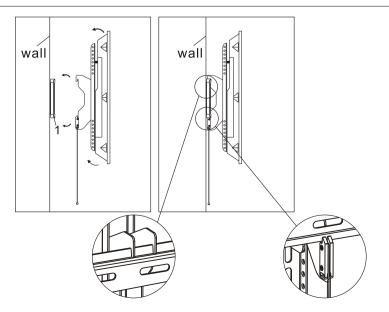

## STEP4

Hang the TV onto the wall plate

(1)Press the brackets after you put them on the wall plate, then they would be locked with wall plate.

(2) Pull down two strings together to unlock the brackets from the wall plate, then you can take brackets down.