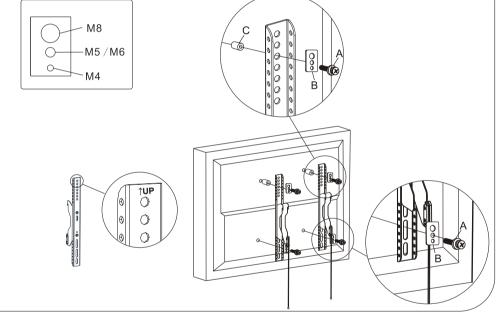

Item No.: LS002(PSW229SF)X55AIR Installation guide

max 40kg

WEIGHT

SCREEN SIZE

**VESA** 400X400

Attaching brackets to screen

## STEP4

Hang the TV onto the wall plate

(1)Press the brackets after you put them on the wall plate, then they would be locked with wall plate.

(2) Pull down two strings together to unlock the brackets from the wall plate, then you can take brackets down.