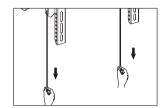

## STEP4

Hang the TV onto the wall plate

(1)Press the brackets after you put them on the wall plate, then they would be locked with wall plate.

(2) Pull down two strings together to unlock the brackets from the wall plate, then you can take brackets down.