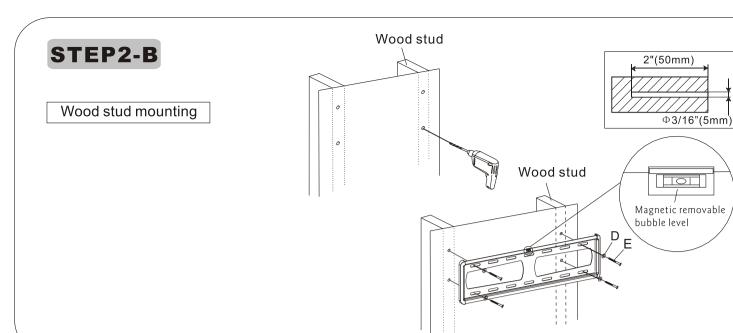

Item No.: LS002(PSW229SF)X55AIR Installation guide

max 40kg

WEIGHT

















SCREEN SIZE

**VESA** 400X400





Attaching brackets to screen



## STEP2-A

Solid concrete mounting



## STEP4

Hang the TV onto the wall plate



(1)Press the brackets after you put them on the wall plate, then they would be locked with wall plate.



(2) Pull down two strings together to unlock the brackets from the wall plate, then you can take brackets down.





## CAUTION

This product contains small items that could be a choking hazard if swallowed. Keep these items away from young children.

- Make Sure these instructions are read and completely understood before attempting installation. If you are unsure of any part of this installation, please contact a professional installer for assistance.
- The wall or mounting surface must be capable of supporting the combined weight