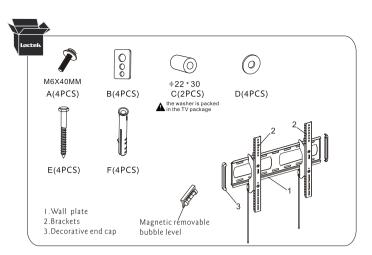

Item No.: LS002(PSW229SF)X55AIR Installation guide

max 40kg

WEIGHT

SCREEN SIZE

**VESA** 400X400

Attaching brackets to screen