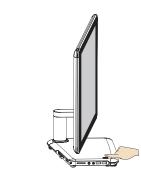

## A3 Series

All-in-One Desktop PC

## lenovo.com







Bluetooth connect button

(Selected models only)

Mode switch button

ideacentre

1

2

#### 1. Unpack





Press the power button on the top of the base stand to turn on the computer.



Do not put any fluid container on the base stand.



1 — Camera

2 — Built-in microphone

3 — Hard Disk Drive Indicator

4 — Bluetooth status indicator

5 — WIFI status indicator

Menu/OK button

Direction buttons



The buttons at the bottom of the screen are touch buttons. When you touch these, the indicator lights turn on.



#### 2. Computer instructions



Connect the power cords properly to grounded electrical outlets.

### Connecting the wired keyboard and mouse to your computer (Selected models only)



Connect the keyboard cable to the appropriate keyboard connector (USB connector).



Connect the mouse cable to the appropriate mouse connector (USB connector).

#### 3. Computer stand



#### 4. Carry