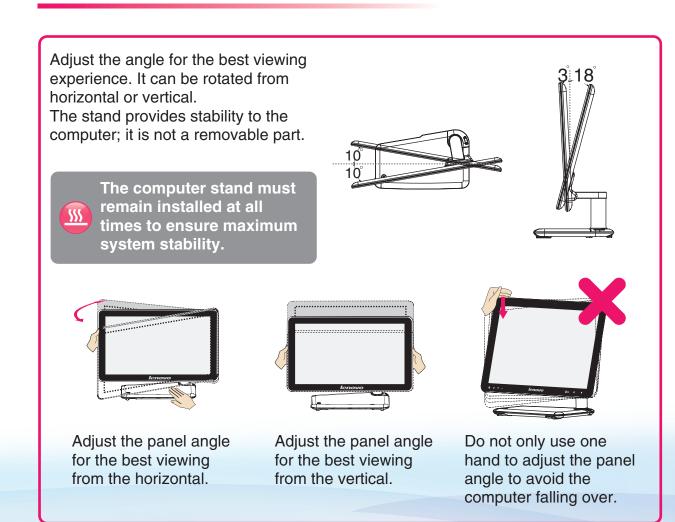

# 1. Unpack





Press the power button on the top of the base stand to turn on the computer.



Do not put any fluid container on the base stand.



1 — Camera

2 — Built-in microphone

3 — Hard Disk Drive Indicator

4 — Bluetooth status indicator

5 — WIFI status indicator

Menu/OK button

Direction buttons



The buttons at the bottom of the screen are touch buttons. When you touch these, the indicator lights turn on.



#### 2. Computer instructions



Connect the power cords properly to grounded electrical outlets.

### Connecting the wired keyboard and mouse to your computer (Selected models only)



Connect the keyboard cable to the appropriate keyboard connector (USB connector).



Connect the mouse cable to the appropriate mouse connector (USB connector).

#### 3. Computer stand



#### 4. Carry the computer





# A3 Series All-in-One Desktop PC









#### 5. Wireless keyboard and mouse instructions (Only some models are equipped with wireless keyboard and mouse)

#### **Method 1**





Press the wireless connect buttons on the right side of the keyboard and the back of the mouse for over 5 seconds.



#### Method 2

If the wireless keyboard and mouse still do not work, do the following:

Make sure the wireless indicator lights still blink. If they stop blinking, press the connect buttons on the keyboard and mouse again, then press the bluetooth connect button on the base stand for over 5 seconds until the indicator lights turn off and the wireless connection established.



If connection is not established successfully, refer to "Wireless keyboard and mouse in