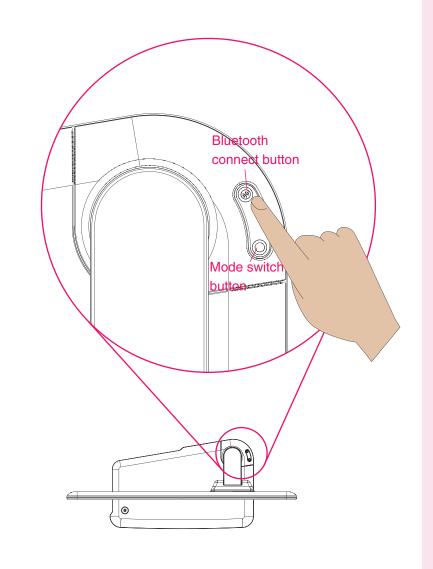

## lenovo.com

Bluetooth connect button

(Selected models only)

Mode switch button

ideacentre

1

2

#### Method 2

If the wireless keyboard and mouse still do not work, do the following:

Make sure the wireless indicator lights still blink. If they stop blinking, press the connect buttons on the keyboard and mouse again, then press the bluetooth connect button on the base stand for over 5 seconds until the indicator lights turn off and the wireless connection established.