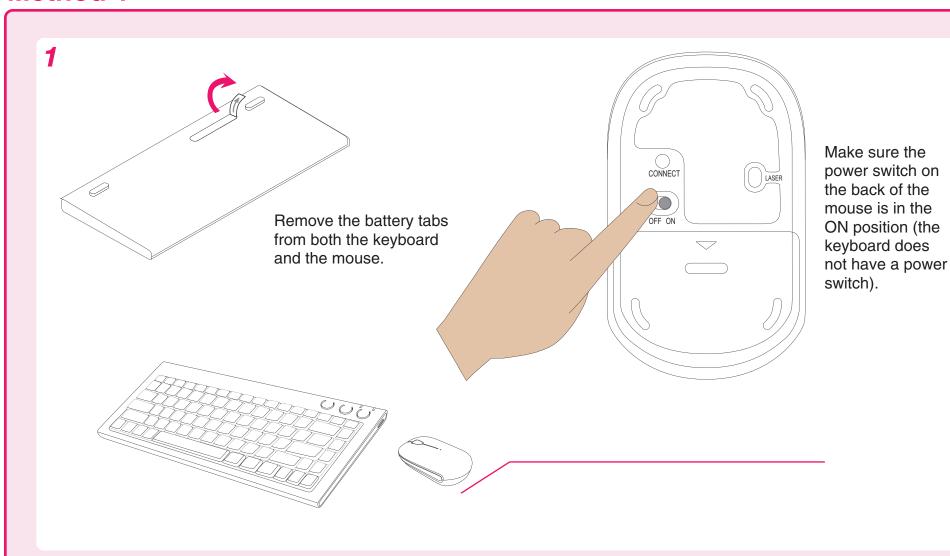

#### 5. Wireless keyboard and mouse instructions (Only some models are equipped with wireless keyboard and mouse)

#### **Method 1**

Press the wireless connect buttons on the right side of the keyboard and the back of the mouse for over 5 seconds.