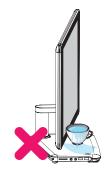

#### 1. Unpack

Press the power button on the top of the base stand to turn on the computer.

Do not put any fluid container on the base stand.

1 — Camera

2 — Built-in microphone

3 — Hard Disk Drive Indicator