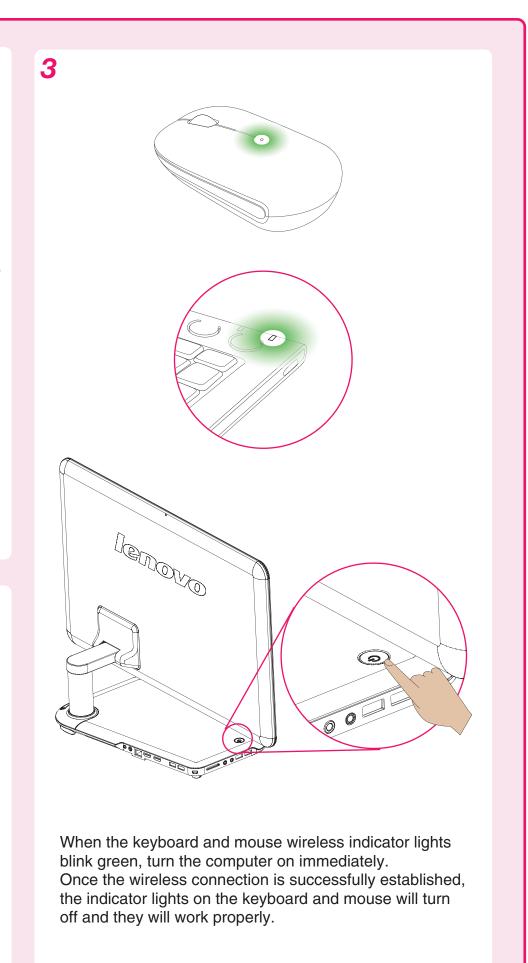

#### Method 2

If the wireless keyboard and mouse still do not work, do the following:

Make sure the wireless indicator lights still blink. If they stop blinking, press the connect buttons on the keyboard and mouse again, then press the bluetooth connect button on the base stand for over 5 seconds until the indicator lights turn off and the wireless connection established.

If connection is not established successfully, refer to "Wireless keyboard and mouse instructions" in the *User Guide*.

31044361 IC A3 QR V2.0 (EN)(R).indd 2