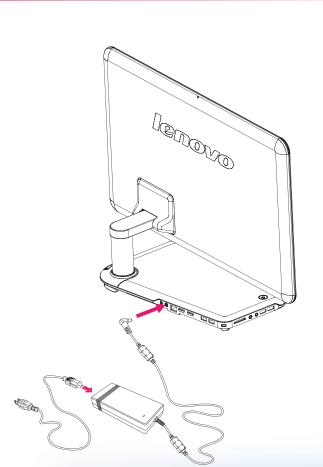

#### 2. Computer instructions

Connect the power cords properly to grounded electrical outlets.

### Connecting the wired keyboard and mouse to your computer (Selected models only)

Connect the keyboard cable to the appropriate keyboard connector (USB connector).

Connect the mouse cable to the appropriate mouse connector (USB connector).