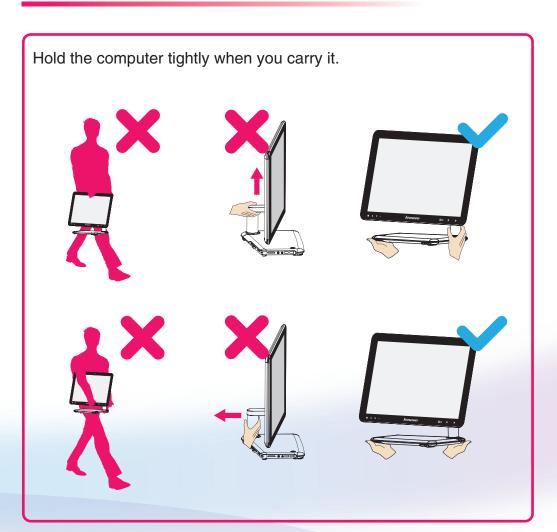

er button on the top of the base stand to turn on the computer.



Do not put any fluid container on the base stand.



1 — Camera

2 — Built-in microphone

3 — Hard Disk Drive Indicator

4 — Bluetooth status indicator

5 — WIFI status indicator

Menu/OK button

Direction buttons



The buttons at the bottom of the screen are touch buttons. When you touch these, the indicator lights turn on.



#### 2. Computer instructions



Connect the power cords properly to grounded electrical outlets.

### Connecting the wired keyboard and mouse to your computer (Selected models only)



Connect the keyboard cable to the appropriate keyboard connector (USB connector).



Connect the mouse cable to the appropriate mouse connector (USB connector).

#### 3. Computer stand



#### 4. Carry the computer





# A3 Series All-in-One Desktop PC









#### 5. Wireless keyboard and mouse instructions (Only some models are equipped with wireless keyboard and mouse)

#### **Method 1**





Press the wireless connect buttons on the right side of the keyboard and the back of the mouse for over 5 seconds.



#### Method 2

If the wireless keyboard and mouse still do not work, do the following:

Make sure the wireless indicator lights still blink. If they stop blinking, press the connect buttons on the keyboard and mouse again, then press the bluetooth connect button on the base stand for over 5 seconds until the indicator lights turn off and the wireless connection established.



If connection is not established successfully, refer to "Wireless keyboard and mouse instructions" in the *User Guide