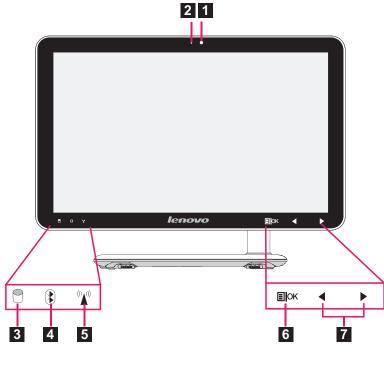

#### 1. Unpack

Press the power button on the top of the base stand to turn on the computer.

Do not put any fluid container on the base stand.

1 — Camera

2 — Built-in microphone

3 — Hard Disk Drive Indicator

4 — Bluetooth status indicator

5 — WIFI status indicator

Menu/OK button

Direction buttons

The buttons at the bottom of the screen are touch buttons. When you touch these, the indicator lights turn on.