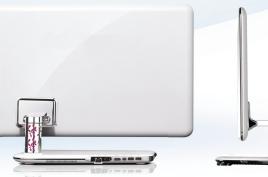

urn on the computer.



Do not put any fluid container on the base stand.



1 — Camera

2 — Built-in microphone

3 — Hard Disk Drive Indicator

4 — Bluetooth status indicator

5 — WIFI status indicator

Menu/OK button

Direction buttons



The buttons at the bottom of the screen are touch buttons. When you touch these, the indicator lights turn on.



#### 2. Computer instructions



Connect the power cords properly to grounded electrical outlets.

### Connecting the wired keyboard and mouse to your computer (Selected models only)



Connect the keyboard cable to the appropriate keyboard connector (USB connector).



Connect the mouse cable to the appropriate mouse connector (USB connector).

#### 3. Computer stand



#### 4. Carry the computer





# A3 Series All-in-One Desktop PC









#### 5. Wireless keyboard and mouse instructions (Only some models are equipped with wireless keyboard and mouse)

#### **Method 1**





Press the wireless connect buttons on the right side of the keyboard and the back of the mouse for over 5 seconds.



#### Method 2

If the wireless keyboard and mouse still do not work, do the following:

Make sure the wireless indicator lights still blink. If they stop blinking, press the connect buttons on the keyboard and mouse again, then press the bluetooth connect button on the base stand for over 5 seconds until the indicator lights turn off and the wireless connection established.



If connection is not established successfully, refer to "Wireless keyboard and mouse instructions" in the *User Guide*.

31044361 IC A3 QR V2.0 (EN)(R).indd 2