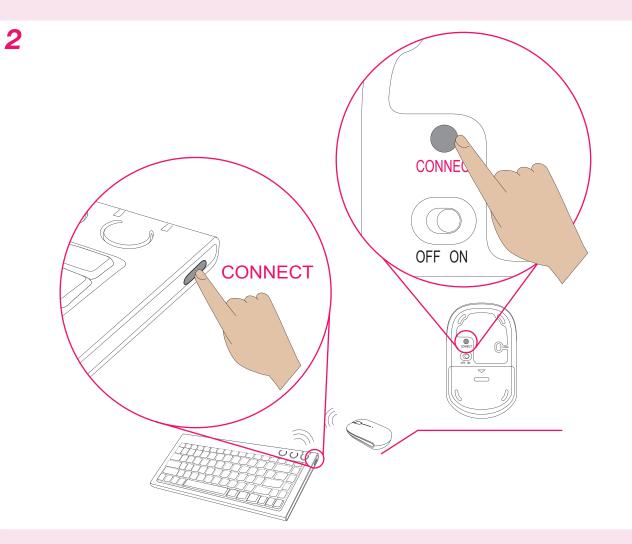

#### 5. Wireless keyboard and mouse instructions (Only some models are equipped with wireless keyboard and mouse)

#### **Method 1**

Press the wireless connect buttons on the right side of the keyboard and the back of the mouse for over 5 seconds.