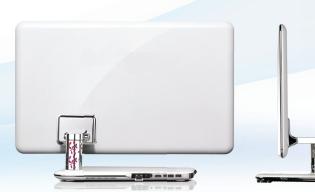

#### 1. Unpack

Press the power button on the top of the base stand to turn on the computer.

Do not put any fluid container on the base stand.

1 — Camera

2 — Built-in microphone

3 — Hard Disk Drive Indicator

4 — Bluetooth status indicator

5 — WIFI status indicator

Menu/OK button

Direction buttons

The buttons at the bottom of the screen are touch buttons. When you touch these, the indicator lights turn on.