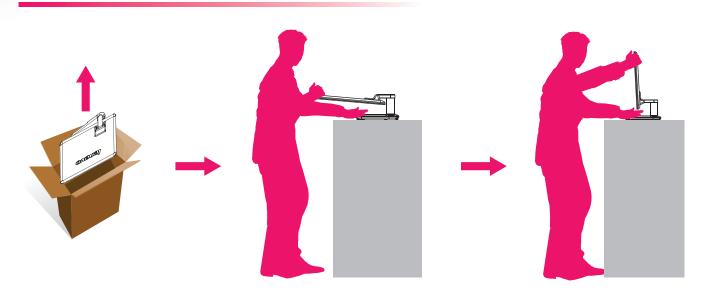

#### 1. Unpack

Press the power button on the top of the base stand to turn on the computer.

Do not put any fluid container on the base stand.

1 — Camera

2 — Built-in microphone

3 — Hard Disk Drive Indicator

#### 3. Computer stand

#### 4. Carry the computer