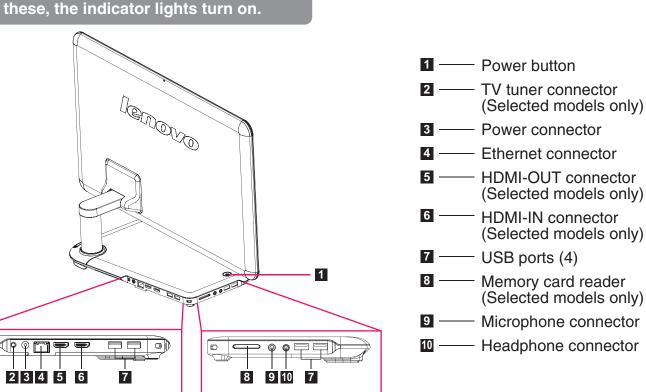

#### 2. Computer instructions

Connect the power cords properly to grounded electrical outlets.

### Connecting the wired keyboard and mouse to your computer (Selected models only)

Connect the keyboard cable to the appropriate keyboard connector (USB connector).

Connect the mouse cable to the appropriate mouse connector (USB connector).