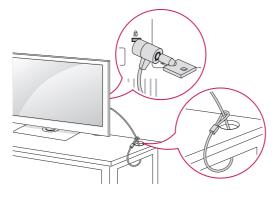

#### Using the Kensington security system

(This feature is not available for all models.) Image shown may differ from your TV. The Kensington security system connector is located at the rear of the TV. For more information of installation and using, refer to the manual provided with the Kensington security system or visit http://www.kensington.com.

Connect the Kensington security system cable between the TV and a table.