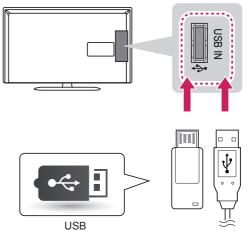

## **USB** Connection

(\*Not Provided)

Connect a USB storage device such as a USB flash memory, external hard drive, or a USB memory card reader to the TV and access the My media menu to use various multimedia files.