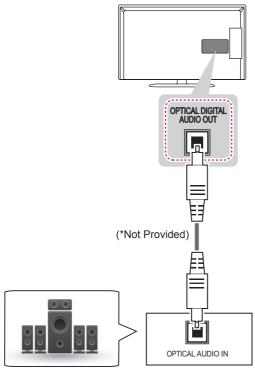

### Digital optical audio connection

Transmits a digital audio signal from the TV to an external device. Connect the external device and the TV with the optical audio cable as shown.

# 

- Do not look into the optical output port. Looking at the laser beam may damage your vision.
- Audio with ACP (Audio Copy Protection) function may block digital audio output.