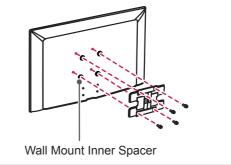

### 

- Use the screws that are listed on the VESA standard screw specifications.
- The wall mount kit includes an installation manual and necessary parts.
- The wall mount bracket is not provided. You can obtain additional accessories from your local dealer.
- The length of screws may differ depending on the wall mount. Make sure to use the proper length.
- For more information, refer to the manual supplied with the wall mount.
- When attaching a third-party wall mounting bracket to the TV, insert the wall mount inner spacers into the TV wall mount holes to move your TV in vertical angle. Please make sure not to use the spacers for LG wall mounting bracket. (Only LA643\*)