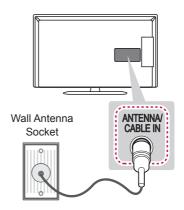

## **Antenna Connection**

Connect the TV to a wall antenna socket with an RF cable (75  $\Omega).$ 

- Use a signal splitter to use more than 2 TVs.
- If the image quality is poor, install a signal amplifier properly to improve the image quality.
- If the image quality is poor with an antenna connected, try to realign the antenna in the correct direction.
- An antenna cable and converter are not supplied.
- Supported DTV Audio: MPEG, Dolby Digital, Dolby Digital Plus, HE-AAC