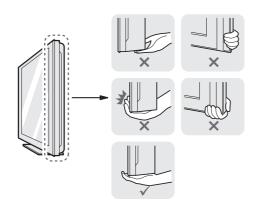

## 

- Avoid touching the screen at all times, as this may result in damage to the screen.
- It is recommended to move the TV in the box or packing material that the TV originally came in.
- Before moving or lifting the TV, disconnect the power cord and all cables.
- When holding the TV, the screen should face away from you to avoid damage.

 Hold the top and bottom of the TV frame firmly. Make sure not to hold the transparent part, speaker, or speaker grill area.

- When transporting a large TV, there should be at least 2 people.
- When transporting the TV by hand, hold the TV as shown in the following illustration.