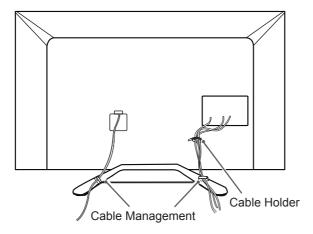

## **Tidying cables**

(Only LA643\*/LA61\*\*)

- 1 Use Cable Holder to neatly secure and position cables together.
- 2 Fix the Cable Management firmly to the TV.

(Only LN54/53\*\*)

1 Use Cable Holder to neatly secure and position cables together.

• Do not move the TV by holding the cable holder, as the cable holders may break, and injuries and damage to the TV may occur.