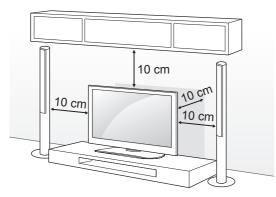

## Mounting on a table

- 1 Lift and tilt the TV into its upright position on a table.
  - Leave a 10 cm (minimum) space from the wall for proper ventilation.

2 Connect the power cord to a wall outlet.

- Please follow the installation instructions below to prevent the product from overheating.
  - The distance between the product and the wall should be more than 10 cm.
  - Do not install the product in a place with no ventilation (e.g., on a bookshelf or in a cupboard).
  - Do not install the product on a carpet or cushion.
- Make sure the air vent is not blocked by a tablecloth or curtain. Otherwise, this may result in fire.