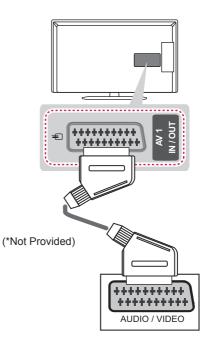

## **Euro Scart Connection**

Transmits the video and audio signals from an external device to the TV set. Connect the external device and the TV set with the euro scart cable as shown

| View the encrypted (pay) services in digital TV       | shown.     |
|-------------------------------------------------------|------------|
| mode. This feature is not available in all countries. | Output     |
|                                                       | Туре       |
|                                                       | Current    |
| Check if the CI module is inserted into the           | input mode |

· Check if the CI module is in PCMCIA card slot in the right direction. If the module is not inserted properly, this can cause damage to the TV and the PCMCIA card slot.

• If the TV does not display any video and audio when CI+ CAM is connected, please contact to the Terrestrial/Cable/Satellite Service Operator.

| Output<br>Type<br>Current<br>input mode | <b>AV1</b><br>(TV Out <sup>1</sup> ) |
|-----------------------------------------|--------------------------------------|
| Digital TV                              | Digital TV                           |
| Analogue TV, AV                         |                                      |
| Component                               | Analogue TV                          |
| HDMI                                    |                                      |

1 TV Out : Outputs Analogue TV or Digital TV signals.

# NOTE

- Any Euro scart cable used must be signal shielded.
- When watching digital TV in 3D imaging mode, only 2D out signals can be output through the SCART cable. (Only 3D models)