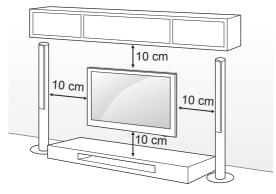

- Please follow the installation instructions below to prevent the product from overheating.
  - The distance between the product and the wall should be more than 10 cm.
  - Do not install the product in a place with no ventilation (e.g., on a bookshelf or in a cupboard).
  - Do not install the product on a carpet or cushion.
- Make sure the air vent is not blocked by a tablecloth or curtain. Otherwise, this may result in fire.

## Mounting on a table

- 1 Lift and tilt the TV into its upright position on a table.
  - Leave a 10 cm (minimum) space from the wall for proper ventilation.

2 Connect the power cord to a wall outlet.