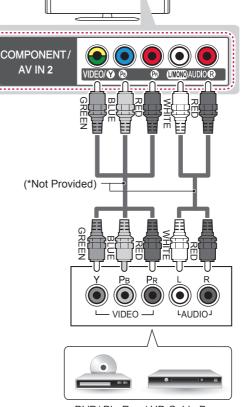

VCR/ DVD/ Blu-Ray / HD Cable Box

Transmits analog video and audio signals from an external device to the TV. Connect the external device and the TV with the composite cable as shown.