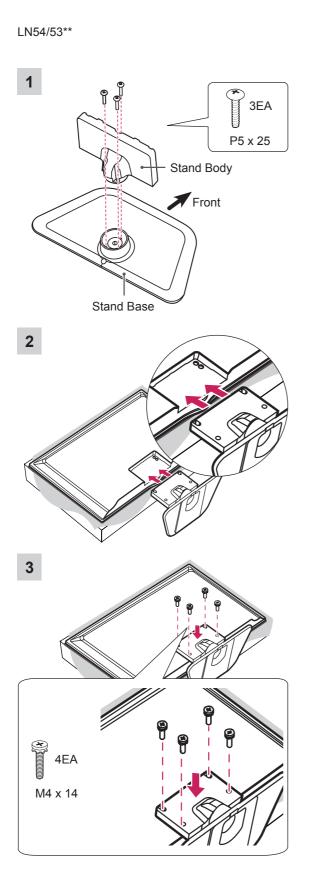

#### Securing the TV to a table

Fix the TV to a table to prevent from tilting forward, damage, and potential injury.

To secure the TV to a table, insert and tighten the supplied screw on the rear of the stand. (Only LN54/53\*\*)

## **Tidying cables**

(Only LA643\*/LA61\*\*)

- 1 Use Cable Holder to neatly secure and position cables together.
- 2 Fix the Cable Management firmly to the TV.

(Only LN54/53\*\*)

1 Use Cable Holder to neatly secure and position cables together.