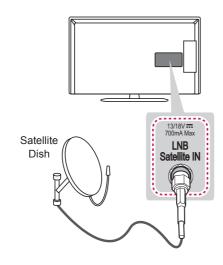

### Satellite dish Connection

(Only satellite models)

Connect the TV to a satellite dish to a satellite socket with a satellite RF cable (75  $\Omega$ ).