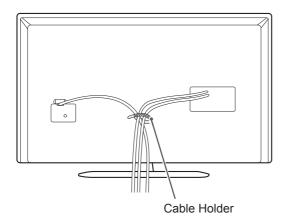

## **Tidying cables**

(Only LA643\*/LA61\*\*)

- 1 Use Cable Holder to neatly secure and position cables together.
- 2 Fix the Cable Management firmly to the TV.

(Only LN54/53\*\*)

1 Use Cable Holder to neatly secure and position cables together.

• Do not move the TV by holding the cable holder, as the cable holders may break, and injuries and damage to the TV may occur.