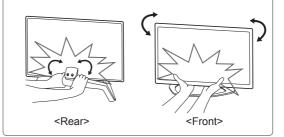

## Lifting and moving the TV

Please note the following advice to prevent the TV from being scratched or damaged and for safe transportation regardless of its type and size.

## 

- Avoid touching the screen at all times, as this may result in damage to the screen.
- It is recommended to move the TV in the box or packing material that the TV originally came in.
- Before moving or lifting the TV, disconnect the power cord and all cables.
- When holding the TV, the screen should face away from you to avoid damage.

 Hold the top and bottom of the TV frame firmly. Make sure not to hold the transparent part, speaker, or speaker grill area.

- When transporting a large TV, there should be at least 2 people.
- When transporting the TV by hand, hold the TV as shown in the following illustration.

- When transporting the TV, do not expose the TV to jolts or excessive vibration.
- When transporting the TV, keep the TV upright, never turn the TV on its side or tilt towards the left or right.
- Do not apply excessive pressure to cause flexing/bending of frame chassis as it may damage screen.