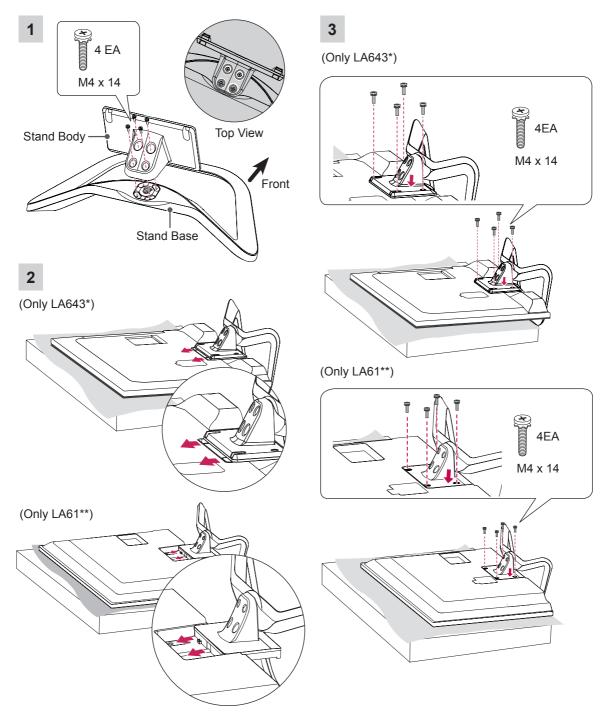

### Attaching the stand

LA643\*/LA61\*\*

ENGLISH

ENGLISH

# 

- When attaching the stand to the TV set, place the screen facing down on a cushioned table or flat surface to protect the screen from scratches.
- Make sure that the screws are inserted correctly and fastened securely. (If they are not fastened securely enough, the TV may tilt forward after being installed.) Do not use too much force and over tighten the screws; otherwise screw may be damaged and not tighten correctly.

# 

 Remove the stand before installing the TV on a wall mount by performing the stand attachment in reverse.