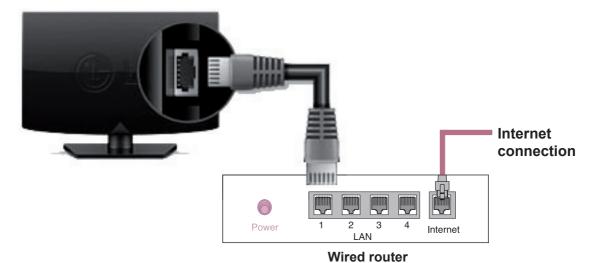

## Wired network connection

## **Network setting**

- 1 Press the **SETTINGS** button to access the main menu.
- 2 Select the **NETWORK**  $\rightarrow$  **Network Setting** menu.

3 Select the Start Connection.

4 The device automatically tries to connect to the network.

5 The connected network is displayed. Select the **Complete** to confirm the network connection.