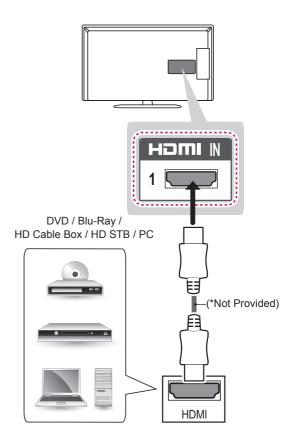

## **HDMI** Connection

Transmits the digital video and audio signals from an external device to the TV. Connect the external device and the TV with the HDMI cable as shown.

## 

- It is recommended to use the TV with the HDMI connection for the best image quality.
- Use the latest High Speed HDMI<sup>™</sup> Cable with CEC (Customer Electronics Control) function.
- High Speed HDMI<sup>™</sup> Cables are tested to carry an HD signal up to 1080p and higher.
- Supported HDMI Audio format : Dolby Digital, PCM (Up to 192 KHz, 32 KHz / 44.1 KHz / 48 KHz / 88 KHz / 96 KHz / 176 KHz / 192 KHz)

- DTS Not supported.

• If you use DVI to HDMI cable for PC, you have to use external speaker for PC audio sound.