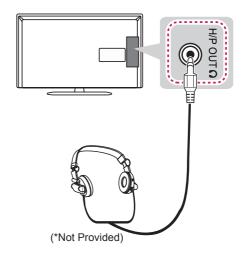

## **Headphone Connection**

(Only LA643\*/LA61\*\*)

Transmits the headphone signal from the TV to an external device. Connect the external device and the TV with the headphone as shown.

# 

- **AUDIO** menu items are disabled when connecting a headphone.
- When changing AV MODE with a headphone connected, the change is applied to video but not to audio.
- **Optical Digital Audio Out** is not available when connecting a headphone.
- Headphone impedance: 16  $\Omega$
- Max audio output of headphone: 9mW to 15 mW
- Headphone jack size: 0.35 cm