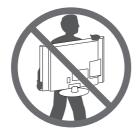

## Lifting and moving the TV

Please note the following advice to prevent the TV from being scratched or damaged and for safe transportation regardless of its type and size.

## 

- Avoid touching the screen at all times, as this may result in damage to the screen.
- It is recommended to move the TV in the box or packing material that the TV originally came in.
- Before moving or lifting the TV, disconnect the power cord and all cables.
- When holding the TV, the screen should face away from you to avoid damage.

 Hold the top and bottom of the TV frame firmly. Make sure not to hold the transparent part, speaker, or speaker grill area.

- When transporting a large TV, there should be at least 2 people.
- When transporting the TV by hand, hold the TV as shown in the following illustration.