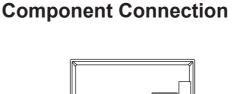

DVD/ Blu-Ray / HD Cable Box

Transmits analog video and audio signals from an external device to the TV. Connect the external device and the TV with a component cable as shown.

• If cables are not installed correctly, it could cause this image to display in black and white or with distorted colours.