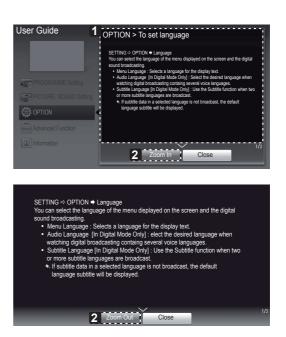

PICTURE, SOUND Setting
 OPTION
 Advanced Function
 Information

1

Allows to select the category you want.
 Allows to select the item you want.

Allows to browse the description of the function you want from the index.

You can use  $\wedge/\sim$  to move between pages.

- Shows the description of the selected menu. You can use ∧/∨to move between pages.
- 2 Zooms in or out the screen.