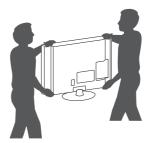

 Hold the top and bottom of the TV frame firmly. Make sure not to hold the transparent part, speaker, or speaker grill area.

- When transporting a large TV, there should be at least 2 people.
- When transporting the TV by hand, hold the TV as shown in the following illustration.

- When transporting the TV, do not expose the TV to jolts or excessive vibration.
- When transporting the TV, keep the TV upright, never turn the TV on its side or tilt towards the left or right.
- Do not apply excessive pressure to cause flexing/bending of frame chassis as it may damage screen.