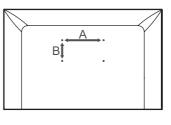

LG recommends that wall mounting be performed by a qualified professional installer.

Make sure to use screws and wall mount bracket that meet the VESA standard. Standard dimensions for the wall mount kits are described in the following table.

#### Separate purchase(Wall Mounting Bracket)

| Model                 | 32LA61**<br>32LN54**<br>32LN53**          | 32LA643*<br>42LA61**<br>37/39/42LN54** |  |  |  |
|-----------------------|-------------------------------------------|----------------------------------------|--|--|--|
| VESA (A x B)          | 200 x 100                                 | 200 x 200                              |  |  |  |
| Standard<br>screw     | M4                                        | M6                                     |  |  |  |
| Number of<br>screws   | 4                                         | 4                                      |  |  |  |
| Wall mount<br>bracket | LSW130B                                   | LSW230B<br>MSW240                      |  |  |  |
| Model                 | 42/47/55LA643*<br>47LA61**<br>47/50LN54** |                                        |  |  |  |
| VESA (A x B)          | 400 x 400                                 |                                        |  |  |  |
| Standard<br>screw     | M6                                        |                                        |  |  |  |
| Number of<br>screws   | 4                                         |                                        |  |  |  |
| Wall mount<br>bracket | LSW430B<br>MSW240                         |                                        |  |  |  |
|                       |                                           |                                        |  |  |  |