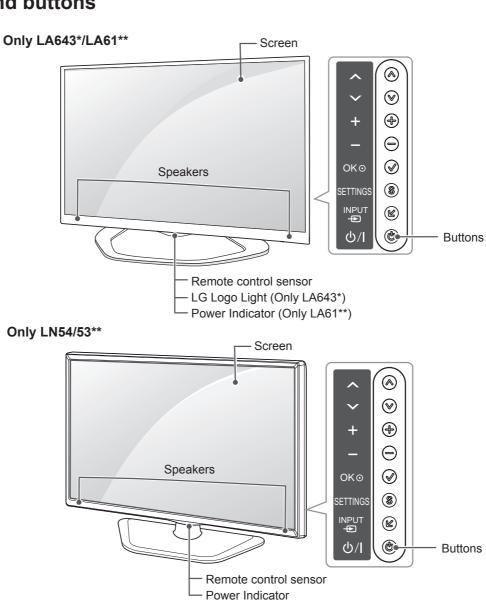

#### ASSEMBLING AND PREPARING 15

| Button   | Description                                                      |  |  |  |
|----------|------------------------------------------------------------------|--|--|--|
| ~~       | Scrolls through the saved programmes.                            |  |  |  |
| + -      | Adjusts the volume level.                                        |  |  |  |
| OK ⊚     | Selects the highlighted menu option or confirms an input.        |  |  |  |
| SETTINGS | Accesses the main menu, or saves your input and exits the menus. |  |  |  |
| INPUT Đ  | Changes the input source.                                        |  |  |  |
| ወ /      | Turns the power on or off.                                       |  |  |  |

## **Parts and buttons**

• You can set the LG Logo Light or Power Indicator Light to on or off by selecting **OPTION** in the main menus.