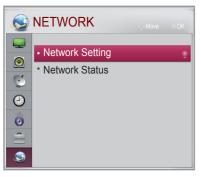

## **Network setting**

- 1 Press the **SETTINGS** button to access the main menu.
- 2 Select the **NETWORK**  $\rightarrow$  **Network Setting** menu.

3 Select the Start Connection.

4 The device automatically tries to connect to the network.

5 The connected network is displayed. Select the **Complete** to confirm the network connection.