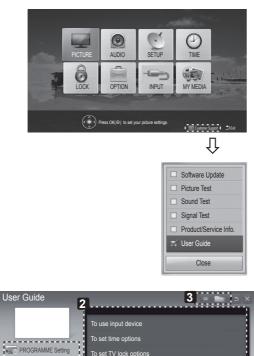

# **USING THE USER GUIDE**

User Guide allows you to more easily access the detailed TV information.

- 1 Press SETTINGS to access the main menus.
- 2 Press the **RED** button to access the **Customer Support** menus.
- 3 Press the Navigation buttons to scroll to **User Guide** and press **OK**.

PICTURE, SOUND Setting
 OPTION
 Advanced Function
 Information

1

Allows to select the category you want.
 Allows to select the item you want.

Allows to browse the description of the function you want from the index.