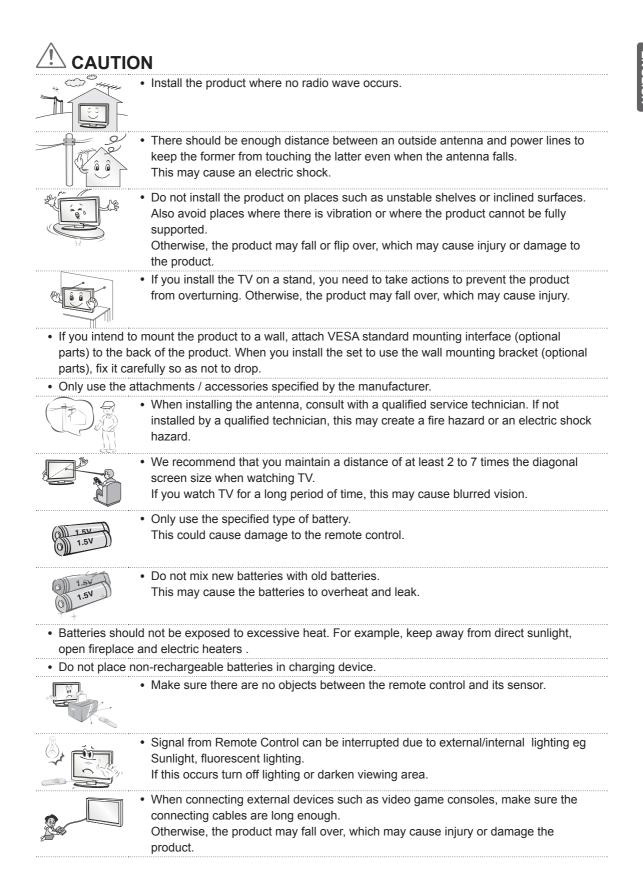

- Please follow the installation instructions below to prevent the product from overheating.
  - The distance between the product and the wall should be more than 10 cm.
  - Do not install the product in a place with no ventilation (e.g., on a bookshelf or in a cupboard).
  - Do not install the product on a carpet or cushion.
- Make sure the air vent is not blocked by a tablecloth or curtain. Otherwise, this may result in fire.

- Take care not to touch the ventilation openings when watching the TV for long periods as the ventilation openings may become hot. This does not affect the operation or performance of the product.
- Periodically examine the cord of your appliance, and if its appearance indicates damage or deterioration, unplug it, discontinue use of the appliance, and have the cord replaced with an exact replacement part by an authorized servicer.
  - Prevent dust collecting on the power plug pins or outlet. This may cause a fire hazard.
- Protect the power cord from physical or mechanical abuse, such as being twisted, kinked, pinched, closed in a door, or walked upon. Pay particular attention to plugs, wall outlets, and the point where the cord exits the appliance.
- Do not press strongly upon the panel with a hand or sharp object such as nail, pencil or pen, or make a scratch on it, as it may cause damage to screen.
- Avoid touching the screen or holding your finger(s) against it for long periods of time. Doing so may produce some temporary or permanent distortion/damage to screen.