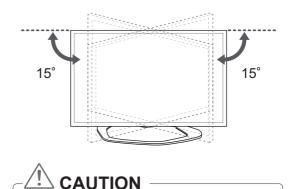

#### Adjusting the angle of the TV to suit view

#### (Only LA643\*/LA61\*\*)

Swivel 15 degrees to the left or right and adjust the angle of the TV to suit your view.

- When adjusting the angle of the product, watch out for your fingers.
- » Personal injury may occur if hands or fingers are pinched. If the product is tilted too much, it may fall, causing damage or injury.