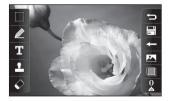

### Editing your photos

You can do lots of great things to vour photos to change them, add to them or liven them up.

- 1 Open the photo you want to edit and touch 🔭 to show the options.
- 2 Touch the icons to alter your photo:

Crop your photo. Choose a square or circular crop area and move your finger across the screen to select the area.

Draw something on your photo, freehand, Select the line thickness from the four options, then the colour you want to use.

| Т    | Adding writing on a picture. |
|------|------------------------------|
| See  | Adding text to a photo on    |
| page | e 57.                        |

Decorate your photo with stamps. Choose from the different stamps and touch your photo where you want to place them

Erase the editing you have done to the picture. You can choose the size of eraser you use.

Touch to return to the gallery.

Save the changes you made to the photos. Select to save the changes as an Update existing or a New file. If you select New file enter a file name.

Erase the editing you have done to the photo.

Touch to apply the effect options to a photo.

This helps to adjust a picture taken using automatic colour, brightness etc.

#### Adding text to a photo

- 1 From the editing screen, touch T
- Select Text to add unframed. text or choose one of the speech bubble shapes.
- 3 Enter your text using the keypad and touch Save
- 4 Move the text by touching it and sliding it to where you want it.

### Adding an effect to a photo

- 1 From the editing screen, touch
- **2** You can apply any of the various options to the photo.
- 3 To undo an effect simply touch

#### Cropping a photo

- 1 From the editing screen, touch
- 2 Choose the shape you want to use to crop the picture.
- **3** Drag the box over the area you want to crop.
- 4 When you are finished with your selection, touch 📰 .

# Adding a colour accent to a photo

- From the editing screen, touch
   .
- 2 Choose Colour Accent.
- 3 Select part of the photo. A traced line will appear around everything in that area which is the same or a similar colour, for example, a person's hair or jumper.
- 4 Alter the intensity of the accenting by touching and then sliding the marker up or down the intensity bar.
- 5 Touch OK.
- 6 All colour will be removed from the photo, apart from in the section marked for colour accenting.
- 7 Select 📰 to save the changes.

#### Swapping colours in a photo

- 1 From the editing screen, touch
- 2 Choose Colour swapping.
- 3 Select part of the photo. A traced line will appear around everything in that area which is the same or a similar colour. For example, someone's hair or jumper.
- 4 Select a colour.
- 5 Press OK.
- 6 The part of the photo selected for colour accenting will change to the selected colour.
- 7 Select 📑 to save the changes.