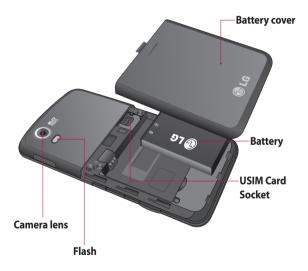

## Installing the USIM and battery

#### 1 Remove the battery cover

Press and hold down the battery release button at the top of the phone and lift off the battery cover.

WARNING: Do not use your fingernail when removing the battery.

WARNING: Do not remove the battery when the phone is switched on, as this may damage the phone.

#### 2 Remove the battery

Hold the top edge of the battery and lift it from the battery compartment.

#### 3 Install the USIM card

Slide the USIM card into the USIM card holder. Make sure that the gold contact area on the card is facing downwards. To remove the USIM card, pull it gently in the opposite direction.

#### 4 Install the battery

Insert the top of the battery first into the top edge of the battery compartment. Ensure that the battery contacts align with the terminals on the phone. Press down the bottom of the battery until it clips into place.