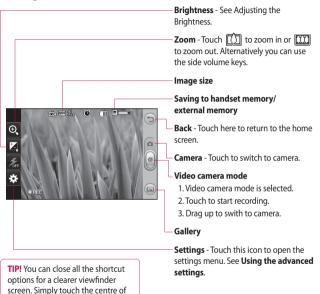

#### Getting to know the viewfinder

### Using the flash

The default flash setting is auto, but there are other options.

- Select <sup>∠</sup>/<sub>2</sub> from the left side of the viewfinder to enter the flash sub-menu.
- 2 There are three flash options:

**Auto** - Your camera will assess the light available for a good picture and use the flash as necessary.

**Always off** - The camera will never flash. This is useful if you want to save battery power.

Always on - The camera will always flash.

- 3 When you touch the option you want, the flash menu will automatically close, allowing you to take a picture immediately.
- 4 The flash status icon in the viewfinder will change, based on the new flash mode.

### Adjusting the exposure

The exposure defines the difference between light and dark areas in an image. A low contrast image will appear foggy, whereas a high contrast image will appear much sharper.

- 1 Touch 🛃.

#### Using the advanced settings

From the viewfinder, touch  $\{ \bigcirc \}$  to open all advanced settings options. After selecting the option, touch the **OK** button.

**Swap cam** - For self portraits, switch to the LG GT505's inner camera.

**Image size** - Change the size of the photo to save memory space or to take an appropriately sized picture for a contact. See **Changing the image size** on page 46. Scene mode - Set the camera to adjust to the environment. Choose from Auto, Night, Portrait, Landscape, Beach, Sport and Party.

**Colour effect** - Choose a colour tone to use on your new photo. See **Choosing a colour effect**.

White balance - Choose between Auto, Incandescent, Sunny, Fluorescent and Cloudy.

Timer - The self-timer allows you to set a delay after the shutter is pressed. Select **Off**, **3 seconds**, **5 seconds** or **10 seconds**. This is ideal if you want to be included in a photo.

**Shot mode** - Choose the normal or continuous shot mode or Frame shot.

Image quality - Choose between Super fine, Fine and Normal. The

finer the quality, the sharper the photo. However, the file size will increase as a result, which means you'll be able to store fewer photos in your memory.

Auto focus - Select the way the camera will focus. Choose from Auto, Manual.

**Preview style** - Choose the preview style.

**Memory in use** - Choose whether to save your photos to the Handset memory or the External memory.

**Hide icons** - Choose the camera settings icons to be hidden manually or automatically.

**Shake reduction** - Enables you to take a photo without the camera wobbling or shaking.

Show captured image - Select show the image or not after taking a photo.

**Shutter sound** - Select one of the four shutter sounds.

#### Geo-Tagging - On/Off

**Reset** - Restore all camera default settings.

TIP! When you exit the camera all settings will return to their defaults, except image size and image quality. Any non-default settings will need to be reset, such as colour tone. Check these before you take your next photo.

## Camera

**TIP!** The settings menu is superimposed over the viewfinder, so when you change elements of the image colour or quality you will see a preview of the image change behind the settings menu.

#### Changing the image size

The more pixels, the larger the file, which means the files take up more memory space. If you want to store more pictures on your phone, you can change the resolution to make the files smaller.

- 1 Using the viewfinder, touch
- 2 Select **Image size** from the Preview menu.

Select a pixel value from the six options (5M: 2592x1944, 3M: 2048x1536, 2M: 1600x1200, 1M: 1280x960, 640x480, 320x240) or choose the predefined wallpaper or contact size.

#### Viewing your saved photos

 You can access your saved photos from within the camera mode. Just touch and your gallery will appear on the screen.