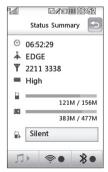

# Changing your status from the status bar

Touch the current status icon that represents your current setting in the status bar to open the Status Summary. It shows the current Time, Network, SVC ID, Battery, Handset memory, External Memory, Profile, MP3, Bluetooth and Wi-Fi status. You can set Profile type, play/pause MP3 and activate/deactivate Bluetooth and Wi-Fi.