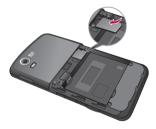

## Installing the USIM and battery

#### 1 Remove the battery cover

Press and hold down the battery release button at the top of the phone and lift off the battery cover.

WARNING: Do not use your fingernail when removing the battery.

WARNING: Do not remove the battery when the phone is switched on, as this may damage the phone.

#### 2 Remove the battery

Hold the top edge of the battery and lift it from the battery compartment.

#### 3 Install the USIM card

Slide the USIM card into the USIM card holder. Make sure that the gold contact area on the card is facing downwards. To remove the USIM card, pull it gently in the opposite direction.

#### 4 Install the battery

Insert the top of the battery first into the top edge of the battery compartment. Ensure that the battery contacts align with the terminals on the phone. Press down the bottom of the battery until it clips into place.