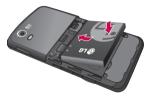

#### 3 Install the USIM card

Slide the USIM card into the USIM card holder. Make sure that the gold contact area on the card is facing downwards. To remove the USIM card, pull it gently in the opposite direction.

#### 4 Install the battery

Insert the top of the battery first into the top edge of the battery compartment. Ensure that the battery contacts align with the terminals on the phone. Press down the bottom of the battery until it clips into place.