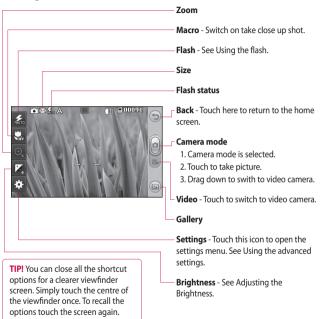

#### Getting to know the viewfinder

### Using the flash

The default flash setting is auto, but there are other options.

- Select <sup>∠</sup>/<sub>2</sub> from the left side of the viewfinder to enter the flash sub-menu.
- 2 There are three flash options:

**Auto** - Your camera will assess the light available for a good picture and use the flash as necessary.

**Always off** - The camera will never flash. This is useful if you want to save battery power.

Always on - The camera will always flash.

- 3 When you touch the option you want, the flash menu will automatically close, allowing you to take a picture immediately.
- 4 The flash status icon in the viewfinder will change, based on the new flash mode.

### Adjusting the exposure

The exposure defines the difference between light and dark areas in an image. A low contrast image will appear foggy, whereas a high contrast image will appear much sharper.

- 1 Touch 🛃.

#### Using the advanced settings

From the viewfinder, touch  $\{ \bigcirc \}$  to open all advanced settings options. After selecting the option, touch the **OK** button.

**Swap cam** - For self portraits, switch to the LG GT505's inner camera.

#### Getting to know the viewfinder

the viewfinder once. To recall the options touch the screen again.