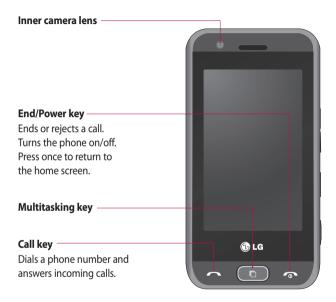

## Getting to know your phone

**WARNING:** Placing a heavy object on the phone or sitting on it while it is in your pocket can damage the phone's LCD and touch screen functionality.

#### Micro SD memory card socket

# Charger, Cable, Handsfree connector

**TIP!** To connect the USB cable, wait until the phone has powered up and has registered to the network.

#### Side keys

- When the screen is idle: volume of key tone.
- **During a call:** volume of the earpiece.
- When playing a BGM track: controls volume continuously.
- Lock/Unlock key
- Capture button