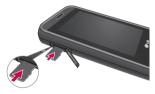

# Charger, Cable, Handsfree connector

**TIP!** To connect the USB cable, wait until the phone has powered up and has registered to the network.

#### 5 Charging your phone

Slide back the cover of the charger socket on the side of your GT505. Insert the charger and plug into a mains electricity socket. Your GT505 will need to be charged until a message reading "Battery full" appears on screen.