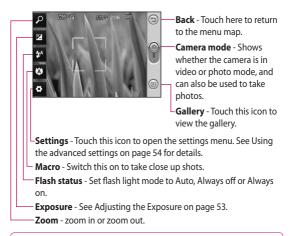

## Getting to know the viewfinder

Note You need to insert a Memory card first to take a picture. Without inserting a memory card, you will not be able to save the picture you had taken. GW620 will support up to 32GB.

TIP! You can close all the shortcut options to give a clearer viewfinder screen. Just touch the centre of the viewfinder once. To recall the options, touch the screen again.

## Taking a quick photo

- 1 Press and hold down the camera key on the right side of the phone.
- 2 Holding the phone horizontally, point the lens towards the subject you want to take a picture of.
- **3** Press the capture button lightly and a focus box will appear in the centre of the viewfinder screen.
- 4 Position the phone so you can see the photo subject in the focus box.
- 5 When the focus box turns green, the camera has focused on your subject.
- 6 Press the capture button and hold it down.

#### **TIP! Face Tracking**

This automatically detects and focuses on human faces to help you take clearer pictures.

# Once you've taken the photo

Your captured photo will appear on the screen.

Send Touch to send the photo as a Email, Gmail, Messaging, My e-mail and etc.

NOTE: Additional cost may occur when MMS are downloaded when roaming.

Set as Touch to use the image as wallpaper.

Rename Touch to edit the name of the selected picture.

Edit Touch to edit the image using various tools.

 Touch to take another photo immediately. Your current photo will be saved.

Touch to view a gallery of your saved photos.

# Using the flash

The default flash setting is auto, but there are other options.

- 1 Select A from the left side of the viewfinder to enter the flash sub-menu.
- 2 There are three flash options:

Auto - Your camera will assess the light available for a good picture and use the flash as necessary.

**On** - The camera will always flash.

**Off** - The camera will never flash. This is useful if you want to save battery power.

3 When you touch the option you want, the flash menu will automatically close, allowing you to take a picture immediately. 4 The flash status icon in the viewfinder will change, based on the new flash mode.

## Adjusting the exposure

The exposure defines the difference between light and dark areas in an image. A low contrast image will appear foggy, whereas a high contrast image will appear much sharper.

- 1 Touch 🔀 .
- 2 Slide the contrast indicator along the bar towards for a lower exposure and hazier im age or towards for a higher exposure and a sharper image.

# Adjusting the zoom

You can also zoom in or zoom out. Touch  $\checkmark$  and adjust the zoom.

## Using the advanced settings

From the viewfinder, touch to open all advanced settings options.

You can change the camera setting by scrolling the wheel. After selecting the option, touch the Back key.

**Image size** - Change the size of the photo to save memory space.

Image quality - Choose between Super fine, Fine and Normal. The finer the quality, the sharper the photo. However, the file size will increase as a result, which means you'll be able to store fewer photos in your memory.

White balance - Choose between Auto, Incandescent, Sunny, Fluorescent and Cloudy.

**Shot mode** - Choose the normal continuous shot, Beauty shot, Frame shot or Auto panorama.

Timer - The self-timer allows you to set a delay after the shutter is pressed. Select Off, 3 seconds, 5 seconds or 10 seconds. This is ideal if you want to be included in a photo. ISO - The ISO rating determines the sensitivity of the camera's light sensor. The higher the ISO, the more sensitive the camera will be. This is useful in darker conditions when you can not use the flash. Select the ISO value from Auto, 100, 200 and 400.

Scene mode - Choose from Auto, Portrait, Landscape, Sports and Night.

**Colour effect** - Choose a colour tone to use on your new photo.

Focus - Choose between Auto and Manual.

Face - Select the way the camera will focus. Choose between None, Tracking, or Smile shot.

- None Automatically adjust the focus for a clear, sharp image.
- Tracking Your camera can automatically identify face and have another rectangular for better focus.

• Smile shot - Turn smart lighting On or Off. Shot automatically when person or people smile.

### Show captured image -

Choose On to check the picture you took immediately.

Grid screen - Choose between Off, 2x2 grid or 3x3 grid.

**Shutter sound** - Select one of the four shutter sounds.

Geo-tagging - Activate to use your phone's location based services. Take pictures wherever you are and tag them with the location. If you upload tagged pictures to a blog that supports Geo-tagging, you can see the pictures displayed on a map.

**NOTE**: This function is only available when GPS is active.

**Hide icons** - Choose the camera settings icons to be hidden manually or automatically.

**Reset** - Restore all camera default settings.