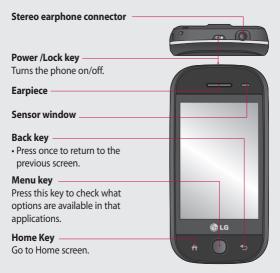

### Getting to know your phone

#### Charger, Data cable (USB cable)

TIP: Before connecting the USB cable, wait until the phone has powered up and has registered on the network.

- -Volume keys
- When the screen is idle: key tone volume.
- During a call: earpiece volume.
- When playing a track: controls volume continuously.