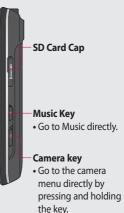

### Memory card

#### Installing a memory card

You can expand the available memory space on your phone by using a memory card.

**NOTE:** A memory card is an optional accessory.

Slide the memory card into the slot at the top, until it clicks into place. Make sure the gold contact area is facing downwards.

## Taking a quick photo

- 1 Press and hold down the camera key on the right side of the phone.
- 2 Holding the phone horizontally, point the lens towards the subject you want to take a picture of.
- **3** Press the capture button lightly and a focus box will appear in the centre of the viewfinder screen.
- 4 Position the phone so you can see the photo subject in the focus box.
- 5 When the focus box turns green, the camera has focused on your subject.
- 6 Press the capture button and hold it down.