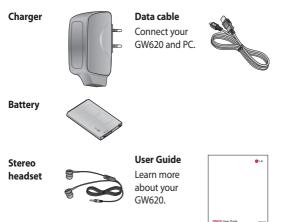

### Contents

| Settings                | 87  |
|-------------------------|-----|
| Wireless Controls       | 87  |
| Call settings           | 87  |
| Sound & display         | 87  |
| Data synchronization    | 88  |
| Security & location     | 88  |
| SIM card lock           | 88  |
| Visible passwords       | 88  |
| Applications            | 89  |
| SD card & Phone storage |     |
| Date & time             | 89  |
| Locale & text           | 89  |
| About phone             | 89  |
| DivX VOD registration   | 89  |
| Wi-Fi                   | 90  |
| Software Update         | 92  |
| Accessories             |     |
| Guidelines for safe and |     |
| efficient use           | 96  |
| Trouble Shooting        | 102 |
| <b>.</b>                |     |

#### Charger, Data cable (USB cable)

TIP: Before connecting the USB cable, wait until the phone has powered up and has registered on the network.

- -Volume keys
- When the screen is idle: key tone volume.
- During a call: earpiece volume.
- When playing a track: controls volume continuously.

### Charging your phone

Slide back the cover of the charger connector on the side of your GW620. Insert the charger and plug it into a mains electricity socket. Your GW620 must be charged fully until you can see .