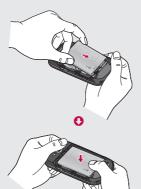

#### 1 Remove the battery cover

Use your thumbnail to open the battery release button on the bottom of the phone and lift off the battery cover.

#### 2 Remove the battery

Hold the top edge of the battery and lift it away from the battery compartment.

WARNING: Do not remove the battery when the phone is switched on, as this may damage the phone.