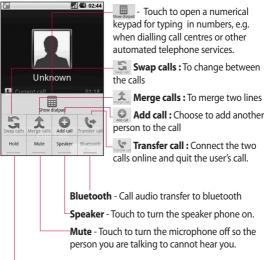

#### In-call options

Hold - Touch to put a call on hold.

### Making a second call

- During your initial call, press Menu key and touch .
   Then, select the number you want to call.
- 2 Call the number or search your contacts.
- **3** Touch [Call] button to connect the call.
- 4 Both calls will be displayed on the call screen. Your initial call will be locked and put on hold.
- 5 Touch S to toggle between calls. Or touch to make a conference call.
- 6 To end active calls press [End call]. If there is no active call, it will end Hold call. To end all calls at the same time, touch End call.