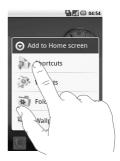

If you select Appet and Wallpaper + Icon, it will show you a completely different styles of wallpaper and icons.

You can add some icons on the Home screen.

To add shortcuts on the Home screen,

From Android Home : From menu, Long touch a icon and it will be added on the Home screen

From LG Home : From Menu, long touch a icon and draw it to Add to Home screen. To remove newly added shortcuts from the Home screen, long touch the icon and draw it to

You can move icon to other group, simply touch and hold the icon and draw it to other group. Also you can change group name. Touch and hold the group name and enter new name. Press Menu key then you can add other groups up to 6. Select **Reset** groups if you want to turn it as default groups.

Touch to open the full Top menu. Long click the home screen and you will see four available options

You can add Shortcuts, Widgets, Folders or Wallpaper, on the Home screen. For example, select Folders and choose New folder. You will see a new folder on the Home screen. To delete it, long touch the folder and draw it to