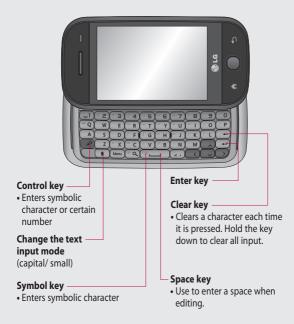

## Entering text

Keypad.

T9 Touch to turn on T9 predictive texting.

Touch to change the writing language.

<sup>123</sup> emm Tap to change between the number, symbol and text keypads. Touch and hold <sup>123</sup> emm then you will see Editor settings, Wrighting language, Input Method and User dictionary. Use the different keyboards in each text entry mode (e.g. capital or lower case letters).

### Text input mode using the **Qwerty Keypad**

When you are required to enter text, for example when writing a message, the keypad will default to ABC mode. If you are entering a number, for example when making a call, the keypad number keys will default to numbers. In ABC mode vou can enter numbers by first pressing the number you require. Press Menu to check which options are available. You can search contacts, add subject, attach files, Insert smiley, discard and check all threads.

## You can input symbol on the key pad

For example, to input @,

- 1 Press P and press 2.
- 2 Or press 🔊 twice continuously and press (2).
- 3 Or press and hold ☞ and press ⓐ ≥.

**NOTE:** Some fields may allow only one text input mode (e.g. telephone number in Address Book fields).

## When you input capital letter

- 1 To input one capital letter, press •.
- 2 To input capital letters continuously, press (\*) twice.
- 3 To go back to normal input mode, press (\*) again