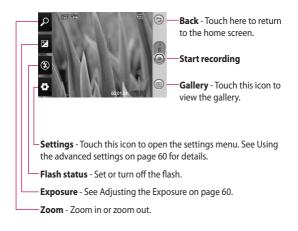

### Getting to know the viewfinder

TIP! You can close all shortcut options to give a clearer viewfinder screen. Just touch the centre of the viewfinder once. To recall the options, touch the screen again.

### Shooting a quick video

- Press and hold down the camera key on the right side of the phone.
- 2 Then, switch to 🙆.
- 3 The video camera's viewfinder will appear on the screen.
- 4 Holding the phone horizontally, point the lens towards the subject of the video.
- Press the capture button once to start recording.
- 6 REC will appear at the bottom of the viewfinder with a timer showing the length of the video.
- 7 Touch () on the screen to stop recording.

### After shooting a video

A still image representing your video will appear on the screen.

Send Touch to send the photo as a **Email**, gmail, Messaging, My e-mail, YouTube and etc.

**NOTE**: Additional cost may occur when MMS are downloaded when roaming.

Play Touch to play the video.

Rename Touch to edit the name of the selected picture.

Edit Touch to use the image as wallpaper.

Touch to return to the previous menu.

Touch to delete the video you have just made, and confirm by touching Yes. The viewfinder will reappear.

Touch to shoot another video immediately. Your current video will be saved.

# Video camera

Touch to view the saved videos and pictures gallery.

## Adjusting the exposure

The exposure defines the difference between light and dark areas in an image. A low contrast image will appear foggy, whereas a high contrast image will appear much sharper.

- 1 Touch 🗷
- 2 Slide the exposure indicator along the bar, towards for a lower exposure and fuzzier image, or towards for a higher contrast and sharper image.

### Using the advanced settings

Using the viewfinder, touch **Settings** to open all the advanced settings options.

You can adjust the video camera setting by scrolling the wheel. After selecting the option, touch the Back key.

Size - Change the size of the video to save memory space. See Changing the video image size on page 61.

Scene - Choose between Normal or Night.

**Colour effect** - Choose a colour tone to use on your new view.

White balance - The white balance ensures any white parts of your video are realistic. To enable your camera to adjust the white balance correctly, you may need to determine the light conditions. Choose between Auto, Incandescent, Sunny, Fluorescent or Cloudy. Duration - Set a duration limit for your video. Choose between Normal and MMS to limit the maximum size to send as an MMS.

**TIP!** If you choose MMS duration, choosing a lower image quality will enable you to shoot a longer video.

**Voice** - Choose Mute to record a video without sound.

Hide icons - Select whether to hide the icons on the camera menu automatically or manually.

**Reset** - Reset all the video camera settings.