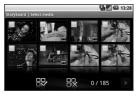

# Multimedia

You can store multimedia files to a memory card so you have easy access to all your image and video files.

To access the Multimedia menu, touch select **Gallery** from Multimedia tab. You can open a list of catalog bar that store all your multimedia files.

Note Please make sure you install a memory card on to the phone to save photo and access to all your pictures. Without a memory card, the phone will not show any photo or video at all. There are five catalog bar as below.

All Show all your pictures and videos.

Favorite E : If you long touch a photo or video, the option screen will appear, select Favorite for the photo you want to keep as favorites. This Favorite bar will show your favorite photos and videos.

Video Show you all your videos

Tagging : Like favorite bar, you can tag some photos and this bar show your tagged photos and videos.

People I : From camera, if you set Setting-Face-Tracking and take photo, that will go to People bar. You can give new nick name to the person of the photo. Or connect from contacts to match the photo with the contact.

### Timeline view

GW620 Gallery provides timeline view of your photos and videos. From the left side of the screen, the date you had taken photos will be displayed from old to new. If you select a specific date, all the photos you had taken that day will be grouped in white background.

### My images options menu

Select a photo and long touch to check what options are available.