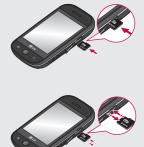

#### 3 Install the SIM card

Slide the SIM card into the SIM card holder. Make sure the gold contact area on the card is facing downwards. To remove the SIM card, gently push it until it clicks. Gently pull it out.

#### 4 Install the battery

Insert the top of the battery into the top edge of the battery compartment first. Ensure that the battery contacts align with the phone's terminals. Press the bottom of the battery down until it clips into place.