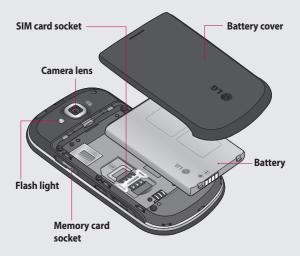

### Installing the SIM and battery

#### 1 Remove the battery cover

Use your thumbnail to open the battery release button on the bottom of the phone and lift off the battery cover.

#### 2 Remove the battery

Hold the top edge of the battery and lift it away from the battery compartment.

WARNING: Do not remove the battery when the phone is switched on, as this may damage the phone.

#### 3 Install the SIM card

Slide the SIM card into the SIM card holder. Make sure the gold contact area on the card is facing downwards. To remove the SIM card, gently push it until it clicks. Gently pull it out.

#### 4 Install the battery

Insert the top of the battery into the top edge of the battery compartment first. Ensure that the battery contacts align with the phone's terminals. Press the bottom of the battery down until it clips into place.

#### Installing a memory card

You can expand the available memory space on your phone by using a memory card.

**NOTE:** A memory card is an optional accessory.

Slide the memory card into the slot at the top, until it clicks into place. Make sure the gold contact area is facing downwards.

WARNING: Slide into the memory card to the slot, otherwise, the card can be damaged.

**NOTE:** You need to insert SD memory card to take photo and video. Photos and Videos only will be saved to SD Memory card. Also You can only download files from Web with SD memory card inserted.