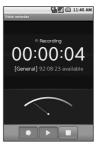

### Voice recorder

Use your voice recorder to record voice memos or other audio files.

#### Recording a sound or voice

- 1 Touch Voice recorder.
- 2 Touch Record.
- 3 Touch to begin recording.
- 4 Touch to end recording.

5 Touch Use as to set as phone ringtone.

#### Sending the voice recording

- Once you have finished recording, you can send the audio clip by touching Share.
- 2 The recording will be added to the message which you can write and send it as normal.