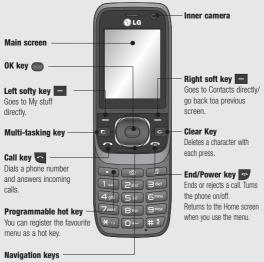

# Getting to know your phone

· In menu: Navigates between menus.

# Open view

# Your Home screen

### The status bar

The status bar uses various icons to indicate things like signal strength, new messages and battery life, as well as telling you whether your Bluetooth connection is active.

The table below explains the meaning of icons you're likely to see in the status bar.