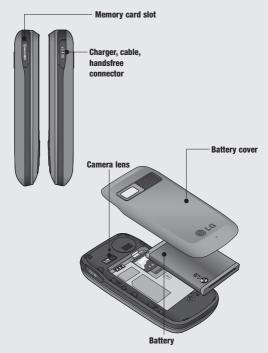

# Installing the USIM and battery

#### 1 Remove the battery cover

Press the battery cover release latch. Slide the battery cover and lift off easily.

#### 2 Remove the battery

Lever the bottom edge of the battery and remove it carefully from the battery compartment.

WARNING: Do not remove the battery when the phone is switched on, as this may damage the phone.

#### 3 Install the USIM card

Slide the USIM card into the USIM card holder. Make sure that the gold contact area on the card is facing downwards. To remove the USIM card, push it out of the holder from the top.

#### 4 Install the battery

Insert the top of the battery first into the top edge of the battery compartment. Ensure the battery contacts align with the terminals on the phone. Press the bottom of the battery down until it clips into place.

18 LG GU285 | User Guide

5 Replace the battery cover Insert the top of the battery cover and push down and slide until it clicks into place.

C

# Memory card

#### Installing a memory card

You can expand the memory space available on your phone using a memory card.

**NOTE:** A memory card is an optional accessory.

Open the memory card cover. Slide the memory card into the slot until it clicks into place. Make sure that the gold contact area is facing downwards.