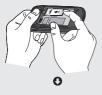

#### Installing a memory card

You can expand the memory space available on your phone using a memory card.

**NOTE:** A memory card is an optional accessory.

Open the memory card cover. Slide the memory card into the slot until it clicks into place. Make sure that the gold contact area is facing downwards.