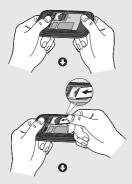

#### 1 Remove the battery cover

Press the battery cover release latch. Slide the battery cover and lift off easily.

#### 2 Remove the battery

Lever the bottom edge of the battery and remove it carefully from the battery compartment.

WARNING: Do not remove the battery when the phone is switched on, as this may damage the phone.

#### 3 Install the USIM card

Slide the USIM card into the USIM card holder. Make sure that the gold contact area on the card is facing downwards. To remove the USIM card, push it out of the holder from the top.

WARNING: Do not insert the USIM card when the slide is open, as this may damage your phone and USIM card.