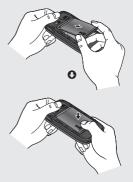

#### 4 Install the battery

Insert the top of the battery first into the top edge of the battery compartment. Ensure the battery contacts align with the terminals on the phone. Press the bottom of the battery down until it clips into place.

18 LG GU285 | User Guide

5 Replace the battery cover Insert the top of the battery cover and push down and slide until it clicks into place.

C

#### 6 Charging your phone

Pull open the cover of the charger socket on the side of your GU285. Insert the charger and plug into a mains electricity socket. Your GU285 will need to be charged until a message reading battery full appears on screen.