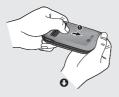

#### Removing a memory card

Open the cover and carefully remove the memory card by gently pushing it in to the phone and quickly releasing it, as shown in the following diagram: