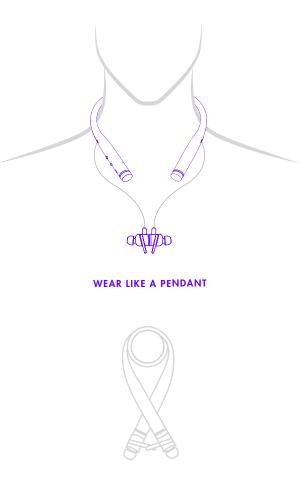

# "How to properly wear me for accurate sensing:"

STORE ON COLLAR

"I'm designed for you to comfortably wear or carry all day."

CARRY IN POUCH

look for markings or clips, which indicate