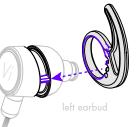

# "Find your perfect fit by trying out different fin and ear gel sizes."

Each ear is unique, so you may have to mix and match different sizes until you find the most comfortable fit. It's OK if one ear wears a different size from the other!a

# EAR GELS