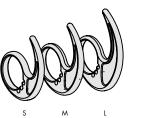

# "Find your perfect fit by trying out different fin and ear gel sizes."

Each ear is unique, so you may have to mix and match different sizes until you find the most comfortable fit. It's OK if one ear wears a different size from the other!a

# "How to perfect your fit:"

STEP 1: FINS

**1. PICK YOUR FIN SIZE** 

STEP 2: EAR GELS

1. PICK YOUR EAR GEL SIZE

### 2. SNAP EAR GEL ONTO TIP

2. SNAP THE FIN ONTO THE EARBUD Select one of the three prongs on the fin and clip it to the earbud. Start with the middle pronge and adjust to your own fit.