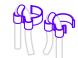

# "How to perfect your fit:"

STEP 1: FINS

**1. PICK YOUR FIN SIZE** 

STEP 2: EAR GELS

1. PICK YOUR EAR GEL SIZE

### 2. SNAP EAR GEL ONTO TIP

2. SNAP THE FIN ONTO THE EARBUD Select one of the three prongs on the fin and clip it to the earbud. Start with the middle pronge and adjust to your own fit.