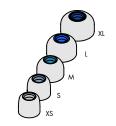

# "Find your perfect fit by trying out different fin and ear gel sizes."

Each ear is unique, so you may have to mix and match different sizes until you find the most comfortable fit. It's OK if one ear wears a different size from the other!a

# EAR GELS

# "How to perfect your fit:"

STEP 1: FINS

**1. PICK YOUR FIN SIZE** 

STEP 2: EAR GELS

1. PICK YOUR EAR GEL SIZE