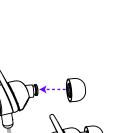

### 2. SNAP EAR GEL ONTO TIP

2. SNAP THE FIN ONTO THE EARBUD Select one of the three prongs on the fin and clip it to the earbud. Start with the middle pronge and adjust to your own fit.