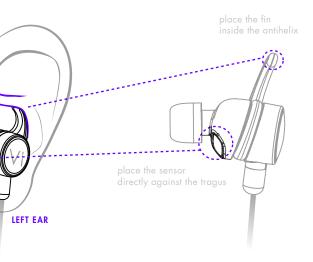

# "How to properly wear me for accurate sensing:"

STORE ON COLLAR

"I'm designed for you to comfortably wear or carry all day."

CARRY IN POUCH

look for markings or clips, which indicate