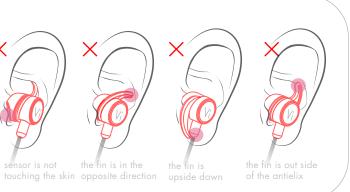

# "Find your perfect fit by trying out different fin and ear gel sizes."

Each ear is unique, so you may have to mix and match different sizes until you find the most comfortable fit. It's OK if one ear wears a different size from the other!a

# "How to perfect your fit:"

STEP 1: FINS

**1. PICK YOUR FIN SIZE** 

STEP 2: EAR GELS

1. PICK YOUR EAR GEL SIZE

### 2. SNAP EAR GEL ONTO TIP

2. SNAP THE FIN ONTO THE EARBUD Select one of the three prongs on the fin and clip it to the earbud. Start with the middle pronge and adjust to your own fit.