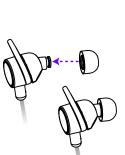

# "How to perfect your fit:"

STEP 1: FINS

**1. PICK YOUR FIN SIZE** 

STEP 2: EAR GELS

1. PICK YOUR EAR GEL SIZE

### 2. SNAP EAR GEL ONTO TIP

2. SNAP THE FIN ONTO THE EARBUD Select one of the three prongs on the fin and clip it to the earbud. Start with the middle pronge and adjust to your own fit.