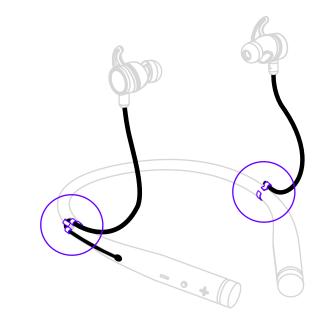

ogress, and customize me.

Vi GetVi.com/download

quickstart guide

# "Find your perfect fit by trying out different fin and ear gel sizes."

Each ear is unique, so you may have to mix and match different sizes until you find the most comfortable fit. It's OK if one ear wears a different size from the other!a

# EAR GELS

# "How to perfect your fit:"

STEP 1: FINS



**1. PICK YOUR FIN SIZE** 

STEP 2: EAR GELS



1. PICK YOUR EAR GEL SIZE



### 2. SNAP EAR GEL ONTO TIP





2. SNAP THE FIN ONTO THE EARBUD Select one of the three prongs on the fin and clip it to the earbud. Start with the middle pronge and adjust to your own fit.







# "How to properly wear me for accurate sensing:"







STORE ON COLLAR

"I'm designed for you to comfortably wear or carry all day."



CARRY IN POUCH





look for markings or clips, which indicate

# "Use the cable clips to adjust cable length for comfort and appearance."

# "I'm ready for future updates!"

Vi's hardware has extra battery and sensing power to support years of software upgrades



"As you grow and get stronger, so do l! I'll get to know you and push you to your full potential."

"Visit my

 $\mathcal{Q}$ Ø

P

MORE INFO: Getvi.com/Suppor

# website for more info."

- FAQs
- Videos and Tutorials
- Warranties
- Product Registration
- Troubleshooting