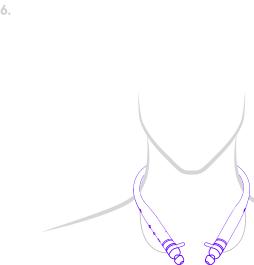

# "How to properly wear me for accurate sensing:"

STORE ON COLLAR

"I'm designed for you to comfortably wear or carry all day."

CARRY IN POUCH

look for markings or clips, which indicate