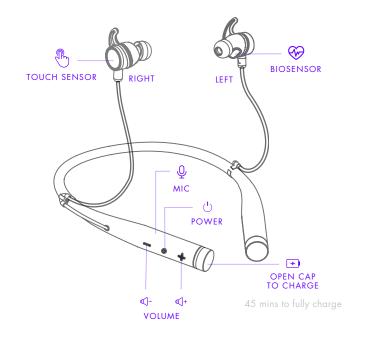

"Ready to start? Here are few tips to get you going."

"Put me on, then power me up! I'm fully charged!"

Love On Top 723

# "How to properly wear me for accurate sensing:"

STORE ON COLLAR

"I'm designed for you to comfortably wear or carry all day."

CARRY IN POUCH

look for markings or clips, which indicate

# "Use the cable clips to adjust cable length for comfort and appearance."