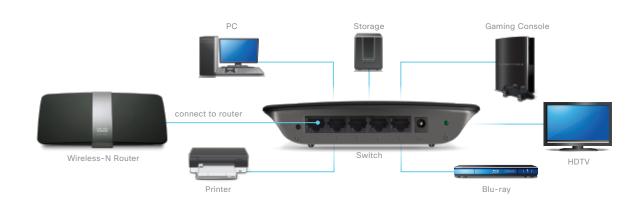

## Plug & Play

This compact switch is designed to conserve desktop space and is easy to use - no configuration required. Easily connect computers, printers, storage, game consoles, and more, to instantly expand your home network.