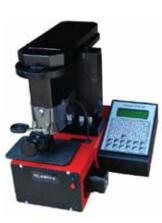

## **COMPUTER-ASSISTED SIDEWINDER**

Universal Jaw for North American high security car keys Codes for major car manufacturers included Micro-stepping for precision Updateable via USB port For mobile and shop use Bright LED Light as a work light Warranty: One year parts and labor (cutter not included)

#### MACHINE SPECIFICATIONS Repeatable accuracy of X-Y axis: +/-.0015" (.04mm)

Power: 120 volt AC (standard) 240 volt AC (special order) Dimensions: (LxWxH): 12" x 7.5" x 16" (305 x 191 x 407mm) Net Weight: 32lbs (14.5Kg) Gross Weight: 42lbs (19Kg)