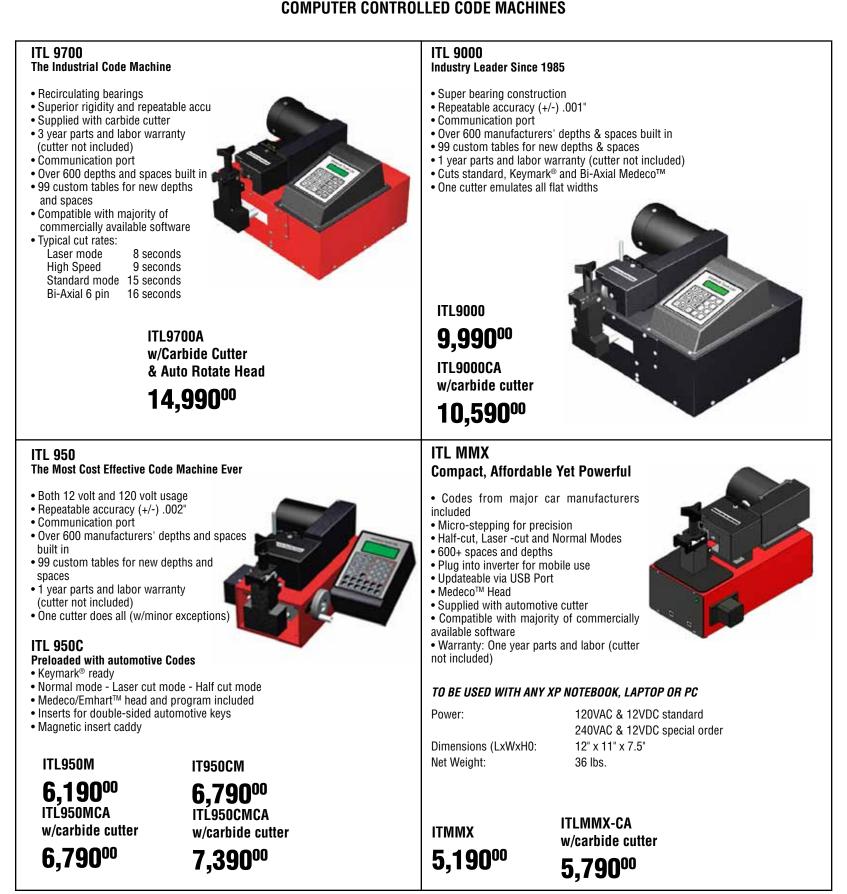

## **STAND ALONE SIDEWINDER**

Universal Jaw for North American high security car keys Codes for major car manufacturers included Micro-stepping for precision Updateable via USB port For mobile and shop use Bright LED Light as a work light Warranty: One year parts and labor (cutter

### MACHINE SPECIFICATIONS

not included)

Repeatable accuracy of X-Y axis: +/-.0015" (.04mm) Power: 120 volt AC, 240 volt AC (special order) Keypad: Alpha-numeric Display: 4 lines 20 characters per line Dimensions: (LxWxH): 12" x 7.5" x 16" (305 x 191 x 407mm) Net Weight: 32lbs (14.5Kg) Gross Weight: 42lbs (19Kg)