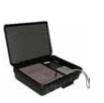

## **ELECTRONIC SAFE DIALER**

### Operates without supervision - set up and run until combination lock opens

#### Eliminates need for:

- external computer
- extra equipment
- drilling

#### Wheels can be dialed:

to every possible safe lock combination
through a specific range of numbers
Compact carrying case includes all tools required for the job

ITL2000

4,09000

Warranty: One year parts and labor

#### **MACHINE SPECIFICATIONS**

Power: 120 volt AC .75 amp or 240 volt AC .5 amp 50/60 Hz Keypad: Sealed Membrane Display: 2 lines 16 characters per line Dimensions: (LxWxH): 14" x 18" x 6" (355 x 457 x 152 [mm]) Net Weight: 15lbs (7kg) Gross Weight: 16lbs (7.25kg)

#### **Optional extras:**

- MA 20006 - adjustable mount plate kit - MA 01021 - jaw set for larger dials