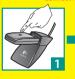

battery door. (2) Insert 2 AA batteries. **Keyboard**: (3) Insert 2 AAA batteries. **Remote**: (4) Insert 2 AAA batteries. batteries. **Remote**: (4) Insert 2 AAA batteries.

TO-pyccku Install batteries. Mouse: (1) Press button to release battery door. (2) Insert 2 AA batteries. Keyboard: (3) Insert 2 AAA batteries. Remote: (4) Insert 2 AAA batteries.

NOrSk Install batteries. Mouse: (1) Press button to release battery door. (2) Insert 2 AA batteries. **Keyboard**: (3) Insert 2 AAA batteries. **Remote**: (4) Insert 2 AAA batteries. Magyar Install batteries. Mouse: (1) Press button to release battery door. (2) Insert 2 AA batteries. **Keyboard**: (3) Insert 2 AAA batteries. **Remote**: (4) Insert 2 AAA batteries.

Česká Verze Install batteries. Mouse: (1) Press button to release battery door. (2) Insert 2 AA batteries. **Keyboard**: (3) Insert 2 AAA batteries. **Remote**: (4) Insert 2 AAA batteries. **Ελλη VIKά** Install batteries. Mouse: (1) Press button to release battery door. (2) Insert 2 AA batteries. **Keyboard**: (3) Insert 2 AAA

Po polsku Install batteries. Mouse: (1) Press button to release battery door. (2) Insert 2 AA batteries. Keyboard: (3) Insert 2 AAA batteries. Remote: (4) Insert 2 AAA batteries.

English Install batteries. Mouse: (1) Press button to release battery door. (2) Insert 2 AA batteries. **Keyboard**: (3) Insert 2 AAA batteries. **Remote**: (4) Insert 2 AAA batteries.

Nederlands Install batteries. Mouse: (1) Press button to release battery door. (2) Insert 2 AA batteries. **Keyboard**: (3) Insert 2 AAA batteries. **Remote**: (4) Insert 2 AAA batteries.

Svenska Install batteries, Mouse: (1) Press button to release battery door. (2) Insert 2 AA batteries. **Keyboard**: (3) Insert 2 AAA batteries. **Remote**: (4) Insert 2 AAA batteries.

Dansk Install batteries. Mouse: (1) Press button to release

English Test all devices. If a device does not work,

Nederlands Test all devices. If a device does not work, Svenska Test all devices. If a device does not work, repeat step

Suomi Install batteries. Mouse: (1) Press button to release battery door. (2) Insert 2 AA batteries. Keyboard: (3) Insert 2 AAA batteries. Remote: (4) Insert 2 AAA batteries.

Magyar Test all devices. If a device does not work, repeat step