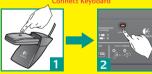

По-русски Включите компьютер. Magyar Kapcsolja be a számítógépet.

Česká verze zanněte nočítač Po polsku wmącz komputer.

English 1) Plug USB stand into computer's USB port. 2) Plug wirless mini-receiver into the USB stand

Nederlands 1) Plug USB stand into computer's USB port. 2) Plug wirless m Svenska 1) Plug USB stand into computer's USB port, 2) Plug wirless mini-receiver into

Norsk 1) Plug USB stand into computer's USB port. 2) Plug wirless mini-receiver into the ISB stand Suomi 1) Plug USB stand into computer's USB port. 2) Plug wirless mini-receiver into

**Ελληνικά** 1) Plug USB stand into computer's USB port. 2) Plug wirless mini-receiver into the USB stand

Πο-русски 1) Plug USB stand into computer's USB port. 2) Plug wirless mini-receiver into the USB stand. Magyar 1) Plug USB stand into computer's USB port. 2) Plug wirless mini-receiver into

Česká verze 1) Plug USB stand into computer's USB port. 2) Plug wirless of increasing into the USB stand.

Po polsku 1) Plug USB stand into computer's USB port. 2) Plug wirless mini-receiv

English Package Contents: 1. Media remote 2. Keptoard 3. Mouse 4. Wireless mini-receiver 5. USB stand 6. Six batteries 5. Mouse 4. Wireless mini-receiver 5. USB stand 6. Six batteries 5. Osfotoare 6. Six batteries 7. Software 6. Six batteries 7. Software 8. Software 7. Software 8. Software 8.