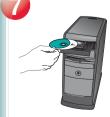

Česká verze Test all devices. If a device does not work, Po polsku Test all devices. If a device does not work, repeat

English To enjoy all the features of your product, you must install the software.

Nederlands To enjoy all the features of your product, you must install the software. product, you must install the software.

Svenska To enjoy all the features of your product.

Ceská verze To enjoy all the features of your product, you must install the software.

Norsk To enjoy all the features of your product, you must install the software.

Suomi To enjoy all the features of your product, Ελληνικά Το enjoy all the features of your

Magyar To enjoy all the features of your product, you must install the software.

Dansk To enjoy all the features of your product, you must install the software.

Po polsku To enjoy all the features of your product, you must install the software.

Svenska Establish a connection separately for each device: 1) FIRST, press the receiver. 2) SECOND, press the Connect button under the device!