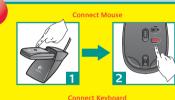

По-русски Включите компьютер. Magyar Kapcsolja be a számítógépet.

Česká verze zanněte nočítač Po polsku wmącz komputer.

English 1) Plug USB stand into computer's USB port. 2) Plug wirless mini-receiver into the USB stand

Nederlands 1) Plug USB stand into computer's USB port. 2) Plug wirless m Svenska 1) Plug USB stand into computer's USB port, 2) Plug wirless mini-receiver into

Norsk 1) Plug USB stand into computer's USB port. 2) Plug wirless mini-receiver into the ISB stand Suomi 1) Plug USB stand into computer's USB port. 2) Plug wirless mini-receiver into

**Ελληνικά** 1) Plug USB stand into computer's USB port. 2) Plug wirless mini-receiver into the USB stand

Πο-русски 1) Plug USB stand into computer's USB port. 2) Plug wirless mini-receiver into the USB stand. Magyar 1) Plug USB stand into computer's USB port. 2) Plug wirless mini-receiver into

Česká verze 1) Plug USB stand into computer's USB port. 2) Plug wirless of increasing into the USB stand.

Po polsku 1) Plug USB stand into computer's USB port. 2) Plug wirless mini-receiv

English Package Contents: 1. Media remote 2. Keptoard 3. Mouse 4. Wireless mini-receiver 5. USB stand 6. Six batteries 5. Mouse 4. Wireless mini-receiver 5. USB stand 6. Six batteries 5. Osfotoare 6. Six batteries 7. Software 6. Six batteries 7. Software 8. Software 7. Software 8. Software 8.