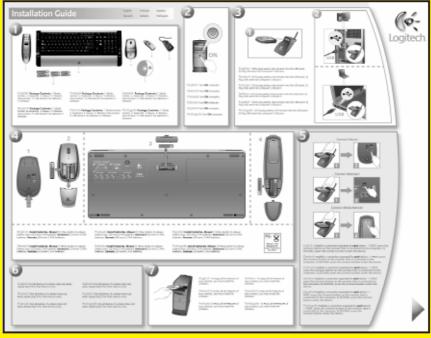

Česká verze 1) Plug USB stand into computer's USB port. 2) Plug wirless of increasing into the USB stand.

Po polsku 1) Plug USB stand into computer's USB port. 2) Plug wirless mini-receiv

English Package Contents: 1. Media remote 2. Keptoard 3. Mouse 4. Wireless mini-receiver 5. USB stand 6. Six batteries 5. Mouse 4. Wireless mini-receiver 5. USB stand 6. Six batteries 5. Osfotoare 6. Six batteries 7. Software 6. Six batteries 7. Software 8. Software 7. Software 8. Software 8.

Nederlands Package Contents: 1. Media remote 2. SuDmil Package Contents: 1. Media remote 2. Keybouard 3. Mouse 4. Wireless min-receiver 5. LSB stand 6. Sx 5. Mouse 4. Wireless min-receiver 5. LSB stand 6. Sx 5. Mouse 4. Wireless min-receiver 5. LSB stand 6. Sx 5. Mouse 4. Wireless min-receiver 5. LSB stand 6. Sx 5. Mouse 4. Wireless min-receiver 5. LSB stand 6. Sx 5. Mouse 4. Wireless min-receiver 5. LSB stand 6. Sx 5. Mouse 4. Wireless min-receiver 5. LSB stand 6. Sx 5. Mouse 4. Wireless min-receiver 5. LSB stand 6. Sx 5. Mouse 4. Wireless min-receiver 5. LSB stand 6. Sx 5. Mouse 4. Wireless min-receiver 5. LSB stand 6. Sx 5. Mouse 4. Wireless min-receiver 5. LSB stand 6. Sx 5. Mouse 4. Wireless min-receiver 5. LSB stand 6. Sx 5. Mouse 4. Wireless min-receiver 5. LSB stand 6. Sx 5. Mouse 4. Wireless min-receiver 5. LSB stand 6. Sx 5. Mouse 4. Wireless min-receiver 5. LSB stand 6. Sx 5. Mouse 4. Wireless min-receiver 5. LSB stand 6. Sx 5. Mouse 4. Wireless min-receiver 5. LSB stand 6. Sx 5. Mouse 4. Wireless min-receiver 5. LSB stand 6. Sx 5. Mouse 4. Wireless min-receiver 5. LSB stand 6. Sx 5. Mouse 4. Wireless min-receiver 5. LSB stand 6. Sx 5. Mouse 4. Wireless min-receiver 5. LSB stand 6. Sx 5. Mouse 4. Wireless min-receiver 5. LSB stand 6. Sx 5. Mouse 4. Wireless min-receiver 5. LSB stand 6. Sx 5. Mouse 4. Wireless min-receiver 5. LSB stand 6. Sx 5. Mouse 4. Wireless min-receiver 5. LSB stand 6. Sx 5. Mouse 4. Wireless min-receiver 5. LSB stand 6. Sx 5. Mouse 4. Wireless min-receiver 5. LSB stand 6. Sx 5. Mouse 4. Wireless min-receiver 5. LSB stand 6. Sx 5. Mouse 4. Wireless min-receiver 5. LSB stand 6. Sx 5. Mouse 4. Wireless min-receiver 5. LSB stand 6. Sx 5. Mouse 4. Wireless min-receiver 5. LSB stand 6. Sx 5. Mouse 4. Wireless min-receiver 5. LSB stand 6. Sx 5. Mouse 4. Wireless min-receiver 5. Mouse 5. Mous

SVERISKA Package Contents: 1. Media remote 2. Keyboard 3. Mouse 4. Wireless mini-receiver 5. USB stand 6. Six batteries Keyboard 3. Mouse 4. Wireless mini-receiver 5. USB stand 6. Six batteries 7. Software 2. Software 3. Mouse 4. Wireless mini-receiver 5. USB stand 6. Six batteries 7. Software 2. Software 3. Mouse 4. Wireless mini-receiver 5. USB stand 6. Six batteries 7. Software 2. Software 3. Mouse 4. Wireless mini-receiver 5. USB stand 6. Six batteries 7. Software 2. Software 3. Mouse 4. Wireless mini-receiver 5. USB stand 6. Six batteries 7. Software 2. Software 3. Mouse 4. Wireless mini-receiver 5. USB stand 6. Six batteries 7. Software 2. Software 3. Mouse 4. Wireless mini-receiver 5. USB stand 6. Six batteries 7. Software 2. Software 3. Mouse 4. Wireless mini-receiver 5. USB stand 6. Six batteries 7. Software 2. Software 3. Mouse 4. Wireless mini-receiver 5. USB stand 6. Six batteries 7. Software 2. Software 3. Mouse 4. Wireless mini-receiver 5. USB stand 6. Six batteries 7. Software 2. Software 3. Mouse 4. Wireless mini-receiver 5. USB stand 6. Six batteries 7. Software 2. Software 3. Mouse 4. Wireless mini-receiver 5. USB stand 6. Six batteries 7. Software 2. Software 3. Mouse 4. Wireless mini-receiver 5. USB stand 6. Six batteries 7. Software 2. Software 3. Mouse 4. Wireless mini-receiver 5. USB stand 6. Six batteries 7. Software 2. Software 3. Mouse 4. Wireless mini-receiver 5. USB stand 6. Six batteries 7. Software 2. Software 3. Mouse 4. Wireless mini-receiver 5. USB stand 6. Six batteries 7. Software 2. Software 3. Mouse 4. Wireless mini-receiver 5. USB stand 6. Six batteries 7. Software 2. Software 3. Mouse 4. Wireless mini-receiver 5. USB stand 6. Six batteries 7. Software 2. Software 3. Mouse 4. Wireless mini-receiver 5. USB stand 6. Six batteries 7. Software 2. Software 3. Mouse 4. Wireless mini-receiver 5. USB stand 6. Six batteries 7. Software 2. Software 3. Mouse 4. Wireless mini-receiver 5. USB stand 6. Six batteries 7. Software 2. Software 3. Software 3. Software 3. Software 3. Software

Dansk Package Contents: 1. Media remote 2. Keyboard
3. Mouse 4. Wireless mini-receiver 5. USB stand 6. Six batteries
Keyboard 3. Mouse 4. Wireless mini-receiver 5. USB stand 6. Six batteries
Keyboard 3. Mouse 4. Wireless mini-receiver 5. USB stand 6. Six batteries 7. Software

battery door. (2) Insert 2 AA batteries. **Keyboard**: (3) Insert 2 AAA batteries. **Remote**: (4) Insert 2 AAA batteries. batteries. **Remote**: (4) Insert 2 AAA batteries.

TO-pyccku Install batteries. Mouse: (1) Press button to release battery door. (2) Insert 2 AA batteries. Keyboard: (3) Insert 2 AAA batteries. Remote: (4) Insert 2 AAA batteries.

NOrSk Install batteries. Mouse: (1) Press button to release battery door. (2) Insert 2 AA batteries. **Keyboard**: (3) Insert 2 AAA batteries. **Remote**: (4) Insert 2 AAA batteries. Magyar Install batteries. Mouse: (1) Press button to release battery door. (2) Insert 2 AA batteries. **Keyboard**: (3) Insert 2 AAA batteries. **Remote**: (4) Insert 2 AAA batteries.

Česká Verze Install batteries. Mouse: (1) Press button to release battery door. (2) Insert 2 AA batteries. **Keyboard**: (3) Insert 2 AAA batteries. **Remote**: (4) Insert 2 AAA batteries. **Ελλη VIKά** Install batteries. Mouse: (1) Press button to release battery door. (2) Insert 2 AA batteries. **Keyboard**: (3) Insert 2 AAA

Po polsku Install batteries. Mouse: (1) Press button to release battery door. (2) Insert 2 AA batteries. Keyboard: (3) Insert 2 AAA batteries. Remote: (4) Insert 2 AAA batteries.

English Install batteries. Mouse: (1) Press button to release battery door. (2) Insert 2 AA batteries. **Keyboard**: (3) Insert 2 AAA batteries. **Remote**: (4) Insert 2 AAA batteries.

Nederlands Install batteries. Mouse: (1) Press button to release battery door. (2) Insert 2 AA batteries. **Keyboard**: (3) Insert 2 AAA batteries. **Remote**: (4) Insert 2 AAA batteries.

Svenska Install batteries, Mouse: (1) Press button to release battery door. (2) Insert 2 AA batteries. **Keyboard**: (3) Insert 2 AAA batteries. **Remote**: (4) Insert 2 AAA batteries.

Dansk Install batteries. Mouse: (1) Press button to release

English Test all devices. If a device does not work,

Nederlands Test all devices. If a device does not work, Svenska Test all devices. If a device does not work, repeat step

Dansk Test all devices. If a device does not work, repeat step 5

Norsk Test all devices, If a device does not work repeat step 5

Suomi Test all devices, If a device does not work, repeat step 5

EXAMPLIKO Test all devices. If a device does not work, repeat

Suomi Install batteries. Mouse: (1) Press button to release battery door. (2) Insert 2 AA batteries. Keyboard: (3) Insert 2 AAA batteries. Remote: (4) Insert 2 AAA batteries.

Magyar Test all devices. If a device does not work, repeat step

Česká verze Test all devices. If a device does not work, Po polsku Test all devices. If a device does not work, repeat

English To enjoy all the features of your product, you must install the software.

Nederlands To enjoy all the features of your product, you must install the software. product, you must install the software.

Po polsku To enjoy all the features of your product, you must install the software.

Svenska Establish a connection separately for each device: 1) FIRST, press the receiver. 2) SECOND, press the Connect button under the device!

No-pyccku Establish a connection separately for each device: 1) FIRST, pres

Česká verze Establish a connection separately for each device: 1) FIRST, pres