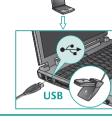

По-русски Включите компьютер. Magyar Kapcsolja be a számítógépet.

Česká verze zanněte nočítač Po polsku wmącz komputer.

English 1) Plug USB stand into computer's USB port. 2) Plug wirless mini-receiver into the USB stand

Nederlands 1) Plug USB stand into computer's USB port. 2) Plug wirless m Svenska 1) Plug USB stand into computer's USB port, 2) Plug wirless mini-receiver into

Norsk 1) Plug USB stand into computer's USB port. 2) Plug wirless mini-receiver into the ISB stand Suomi 1) Plug USB stand into computer's USB port. 2) Plug wirless mini-receiver into

**Ελληνικά** 1) Plug USB stand into computer's USB port. 2) Plug wirless mini-receiver into the USB stand

Πο-русски 1) Plug USB stand into computer's USB port. 2) Plug wirless mini-receiver into the USB stand. Magyar 1) Plug USB stand into computer's USB port. 2) Plug wirless mini-receiver into

Česká verze 1) Plug USB stand into computer's USB port. 2) Plug wirless of increasing into the USB stand.

Po polsku 1) Plug USB stand into computer's USB port. 2) Plug wirless mini-receiv

English Package Contents: 1. Media remote 2. Keptoard 3. Mouse 4. Wireless mini-receiver 5. USB stand 6. Six batteries 5. Mouse 4. Wireless mini-receiver 5. USB stand 6. Six batteries 5. Osfotoare 6. Six batteries 7. Software 6. Six batteries 7. Software 8. Software 7. Software 8. Software 8.