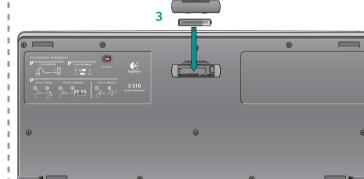

battery door. (2) Insert 2 AA batteries. **Keyboard**: (3) Insert 2 AAA batteries. **Remote**: (4) Insert 2 AAA batteries. batteries. **Remote**: (4) Insert 2 AAA batteries.

TO-pyccku Install batteries. Mouse: (1) Press button to release battery door. (2) Insert 2 AA batteries. Keyboard: (3) Insert 2 AAA batteries. Remote: (4) Insert 2 AAA batteries.

NOrSk Install batteries. Mouse: (1) Press button to release battery door. (2) Insert 2 AA batteries. **Keyboard**: (3) Insert 2 AAA batteries. **Remote**: (4) Insert 2 AAA batteries. Magyar Install batteries. Mouse: (1) Press button to release battery door. (2) Insert 2 AA batteries. **Keyboard**: (3) Insert 2 AAA batteries. **Remote**: (4) Insert 2 AAA batteries.

Česká Verze Install batteries. Mouse: (1) Press button to release battery door. (2) Insert 2 AA batteries. **Keyboard**: (3) Insert 2 AAA batteries. **Remote**: (4) Insert 2 AAA batteries. **Ελλη VIKά** Install batteries. Mouse: (1) Press button to release battery door. (2) Insert 2 AA batteries. **Keyboard**: (3) Insert 2 AAA

Po polsku Install batteries. Mouse: (1) Press button to release battery door. (2) Insert 2 AA batteries. Keyboard: (3) Insert 2 AAA batteries. Remote: (4) Insert 2 AAA batteries.

English Install batteries. Mouse: (1) Press button to release battery door. (2) Insert 2 AA batteries. **Keyboard**: (3) Insert 2 AAA batteries. **Remote**: (4) Insert 2 AAA batteries.

Nederlands Install batteries. Mouse: (1) Press button to release battery door. (2) Insert 2 AA batteries. **Keyboard**: (3) Insert 2 AAA batteries. **Remote**: (4) Insert 2 AAA batteries.

Svenska Install batteries, Mouse: (1) Press button to release battery door. (2) Insert 2 AA batteries. **Keyboard**: (3) Insert 2 AAA batteries. **Remote**: (4) Insert 2 AAA batteries.

Suomi Install batteries. Mouse: (1) Press button to release battery door. (2) Insert 2 AA batteries. Keyboard: (3) Insert 2 AAA batteries. Remote: (4) Insert 2 AAA batteries.

Magyar Test all devices. If a device does not work, repeat step