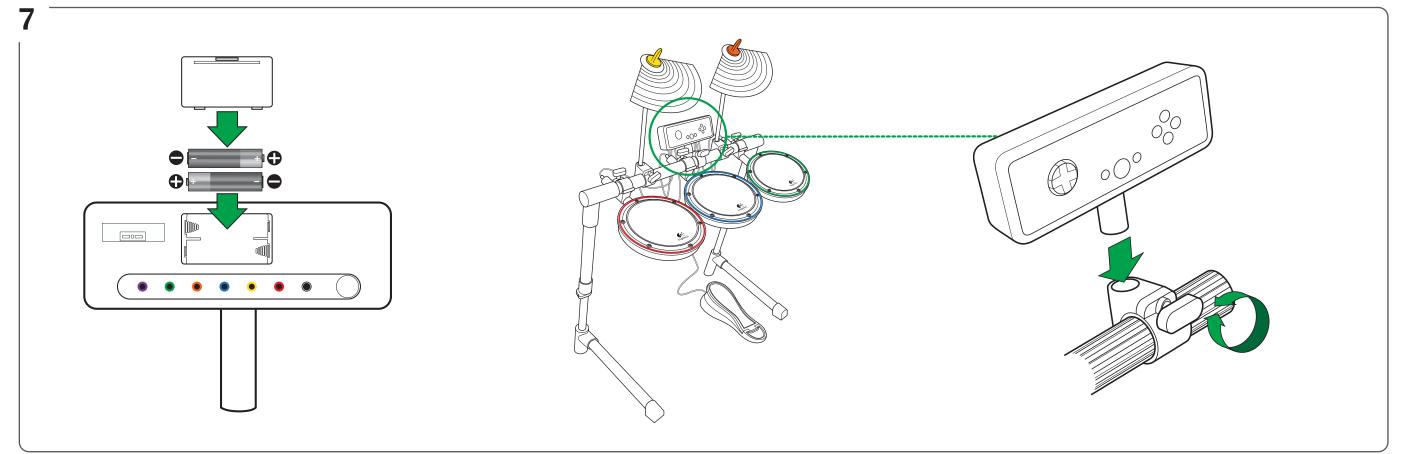

## Federal Communication Commission Interference Statement

This equipment has been tested and found to comply with the limits for a Class B digital device, pursuant to Part 15 of the FCC Rules. These limits are designed to provide reasonable protection against harmful interference in a residential installation. This equipment generates, uses and can radiate radio frequency energy and, if not installed and used in accordance with the instructions, may cause harmful interference to radio communications. However, there is no guarantee that interference will not occur in a particular installation. If this equipment does cause harmful interference to radio or television reception, which can be determined by turning the equipment off and on, the user is encouraged to try to correct the interf