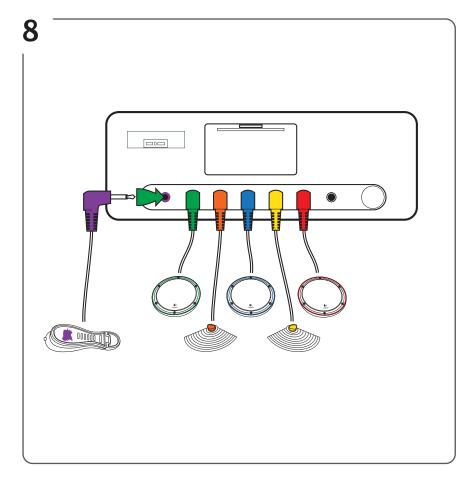

accept any interference received, including interference that may cause undesired operation.

## Industry Canada Statement

This device complies with RSS-210 of the Industry Canada Rules. Operation is subject to the following two conditions:

- 1) this device may not cause interference and
- 2) this device must accept any interference, including interference that may cause undesired operation of the device

## www.logitech.com

© 2009 Logitech. All rights reserved. Logitech, the Logitech logo, and other Logitech marks are owned by Logitech and may be registered. All other trademarks are the property of their respective owners. Logitech assumes no responsibility for any errors that may appear in this manual. Information contained herein is subject to change without notice.

620-002244.002





## www.logitech.com/support

| België / Belgique | Dutch: +32-(0)2 200 64 44;<br>French: +32-(0)2 200 64 40 | Россия                                                                                                                     | +7(495) 641 34 60                                        |
|-------------------|----------------------------------------------------------|----------------------------------------------------------------------------------------------------------------------------|----------------------------------------------------------|
| Česká Republika   | +420 239 000 335                                         | Schweiz / Suisse D +41-(0)22 761 40 12<br>Svizzera F +41-(0)22 761 40 16<br>I +41-(0)22 761 40 20<br>E +41 (0)22 761 40 25 |