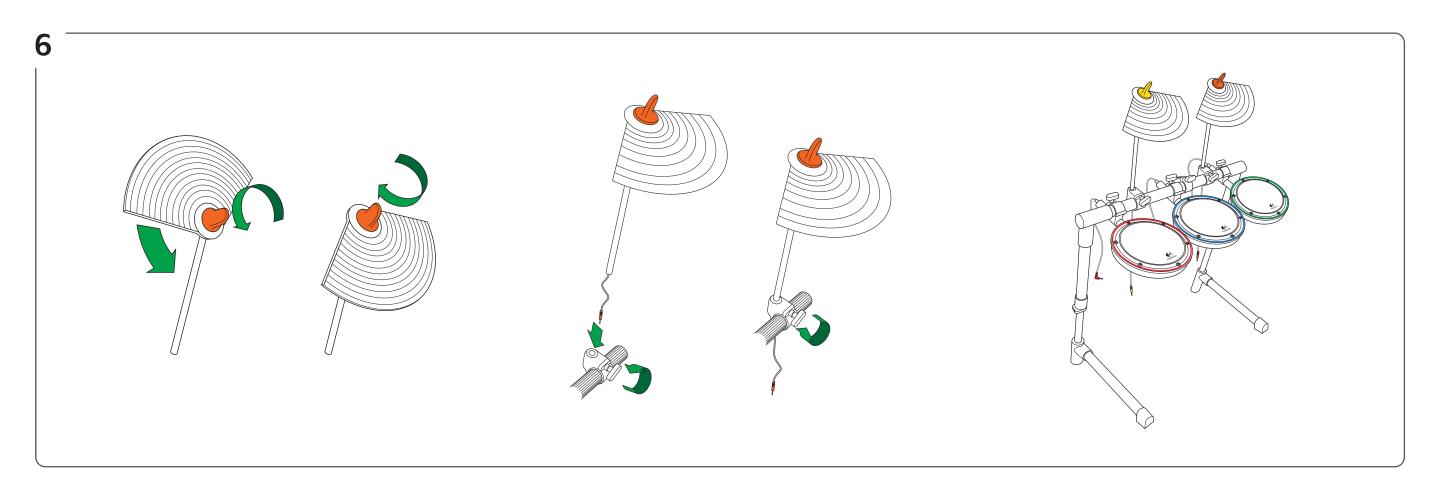

## Federal Communication Commission Interference Statement

This equipment has been tested and found to comply with the limits for a Class B digital device, pursuant to Part 15 of the FCC Rules. These limits are designed to provide reasonable protection against harmful interference in a residential installation. This equipment generates, uses and can radiate radio frequency energy and, if not installed and used in accordance with the instructions, may cause harmful interference to radio communications. However, there is no guarantee that interference will not occur in a particular installation. If this equipment does cause harmful interference to radio or television reception, which can be determined by turning the equipment off and on, the user is encouraged to try to correct the inte