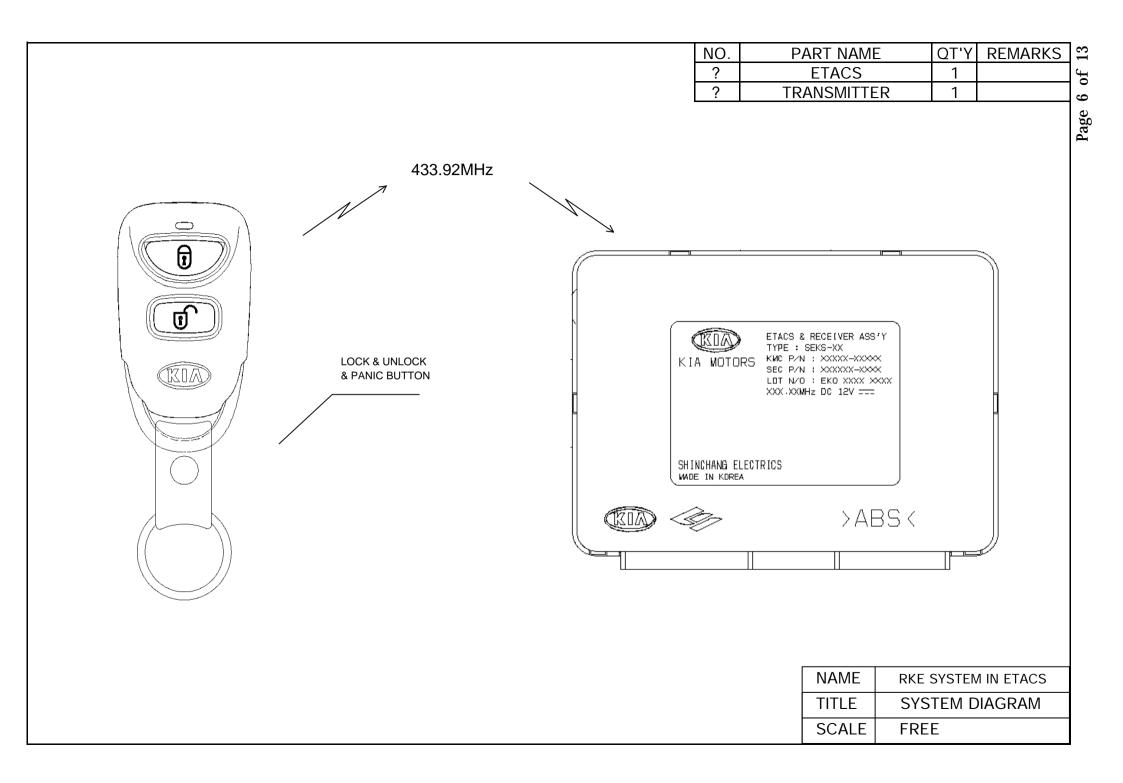

| Title : | Info         | rmatic          |                                       |                |             |           | NO.             | : SCE  | E-0406    |          |                      |    |
|---------|--------------|-----------------|---------------------------------------|----------------|-------------|-----------|-----------------|--------|-----------|----------|----------------------|----|
|         |              | matic           |                                       | cument         |             |           | Date : 25. JUN. |        |           | 2004     |                      |    |
|         |              |                 |                                       |                |             |           |                 |        |           |          |                      |    |
| 2.      | USER         | MANU            | 4L                                    |                |             |           |                 |        |           |          |                      |    |
| 2.1     | Name :       | ETACS           | system                                | 1              |             |           |                 |        |           |          |                      |    |
|         | - RKE i      |                 | S syster                              | m is inte      | ended fo    | or auto d |                 |        | ock / pan |          | hicle.               |    |
|         |              | : Origina       |                                       |                |             |           |                 |        |           |          |                      |    |
|         |              |                 |                                       |                | Alarm       | Control   | System.         |        |           |          |                      |    |
|         | * RKE        | E : Rem         | ote Keyl                              | ess Ent        | ry.         |           |                 |        |           |          |                      |    |
| 2.2     | System       | n constru       | uction                                |                |             |           |                 |        |           |          |                      |    |
| 2.2.1   | System       | in vehio        | cle                                   |                |             |           |                 |        |           |          |                      |    |
|         | 5   <u> </u> | ROLLING<br>CODE |                                       | Santeni<br>V   | NA BA       | TTERY     | 1               |        |           |          |                      |    |
|         |              |                 |                                       |                | RECEL       | VER (     | DOOR<br>ACTUAT  | OR     |           |          |                      |    |
| 2.2.1   | System       | for test        |                                       | 4 1 2012 1 1 1 |             |           | LOCK or         | UNLOCK |           |          |                      |    |
|         |              | CODE            | · · · · · · · · · · · · · · · · · · · | ANTENN         | IA — В.<br> | ATTERY —  | <b>DATA</b>     | _      |           |          |                      |    |
|         |              |                 |                                       |                | RECEL       | VER       | >               |        | _ LED     |          |                      |    |
|         |              |                 |                                       |                |             |           |                 |        |           |          |                      |    |
|         |              |                 |                                       |                |             |           | yed by la       |        |           |          |                      |    |
| lam     | p 'ON' m     | neans th        | at actua                              | ator is o      | perated     | by doo    | r lock or       | unlock | / panic o | utput si | gnal.                |    |
|         |              |                 |                                       |                |             |           |                 |        |           |          |                      |    |
|         |              |                 |                                       |                |             |           |                 |        |           |          |                      |    |
|         |              |                 |                                       |                |             |           |                 |        |           | Pa       | ge 3 of <sup>.</sup> | 13 |

| Title : |     |         | rmatio                              |         | numor     | )+        |          | NO.            | : SCE     | E-0406    |        |           |   |
|---------|-----|---------|-------------------------------------|---------|-----------|-----------|----------|----------------|-----------|-----------|--------|-----------|---|
|         |     | inio    | matic                               |         |           |           |          | Date : 25. JUN |           |           | . 2004 |           |   |
|         |     |         |                                     |         |           |           |          |                |           |           |        |           | _ |
| 2.      | .3  | Operat  | ting sun                            | nmary   |           |           |          |                |           |           |        |           |   |
|         |     | ? Trans | smitter's<br>smitter s<br>iver gets | ends th | e code l  | oy radio  |          | ncy.           |           |           |        |           |   |
|         |     | ? Rece  | iver judo                           | ges the | code wł   | nether it | is right |                | not.      |           |        |           |   |
|         |     |         | iver che<br>eiver driv              |         |           |           | / panic  | state.         |           |           |        |           |   |
|         |     |         | eiver driv                          |         |           |           |          |                |           |           |        |           | _ |
| 2.      | 3.1 | Lock &  | Unlock                              | & Panic | ;         |           |          |                |           |           |        |           | _ |
|         |     |         | mitter's l<br>nsmitter              |         | -         |           |          |                |           |           |        |           |   |
|         |     | Πa      |                                     | 361103  |           |           |          |                |           |           |        |           | _ |
| 2.      | .4  | Cautio  | n                                   |         |           |           |          |                |           |           |        |           |   |
|         |     | -       | ger of ex<br>ace only               | -       |           | •         |          | -              |           | ed by th  | e manu | facturer. | _ |
|         |     | ? Dispo | ose of u                            | sed bat | teries ac | cording   | to the r | nanufac        | turer's i | nstructio | ons.   |           |   |
|         |     |         |                                     |         |           |           |          |                |           |           |        |           |   |
|         |     |         |                                     |         |           |           |          |                |           |           |        |           | _ |
|         |     |         |                                     |         |           |           |          |                |           |           |        |           |   |
|         |     |         |                                     |         |           |           |          |                |           |           |        |           |   |
|         |     |         |                                     |         |           |           |          |                |           |           |        |           |   |
|         |     |         |                                     |         |           |           |          |                |           |           |        |           |   |
|         |     |         |                                     |         |           |           |          |                |           |           |        |           |   |
|         |     |         |                                     |         |           |           |          |                |           |           |        |           |   |
|         |     |         |                                     |         |           |           |          |                |           |           |        |           | _ |
|         |     |         |                                     |         |           |           |          |                |           |           |        |           |   |
|         |     |         |                                     |         |           |           |          |                |           |           |        |           | _ |
|         |     |         |                                     |         |           |           |          |                |           |           |        |           | _ |
|         |     |         |                                     |         |           |           |          |                |           |           | Pa     | age 4 of  | 5 |