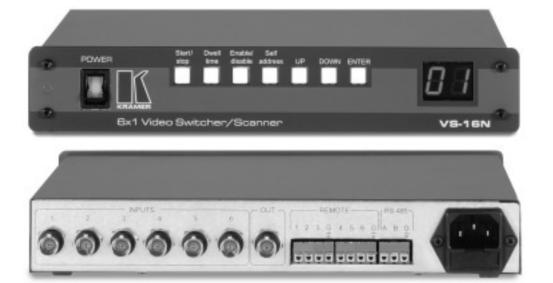

## 6x1 Video Switcher/Scanner

The Kramer VS-16N is a 6x1 scanning switcher designed for composite video signals using BNC connectors. Inputs can be selected using the front panel in addition to the typical scanning mode. Bandwidth of 40 MHz ensures transparent performance with common video sources such as cameras and VCRs. The VS-16N can be programmed to scan automatically,

skipping unused inputs if desired. It can be controlled by

relevant pin to ground on the back panel screw terminal connector. It is ideal for many applications in retail stores, studios, showrooms, and in many CCTV and security applications. Up to 15 machines can be cascaded to form larger systems including 12x1, 18x1, etc. The VS-16N connects to other units via RS-485 and output looping.

front panel buttons, RS-485, or by simply shorting the

REMOTE

PS.485

CV

|                  | TECHNICAL SPECIFICATIONS                              |
|------------------|-------------------------------------------------------|
|                  |                                                       |
| INPUTS:          | 6 composite video 1Vpp / 75 on BNCs.                  |
|                  | 6 binding posts for external control.                 |
| OUTPUT:          | 1 composite video, looping, 1Vpp / 75 on a BNC.       |
| VIDEO BANDWIDTH: | 40 MHz3 dB.                                           |
| DIFF. GAIN:      | 0.9%.                                                 |
| DIFF. PHASE:     | 0.37 Deg.                                             |
| K-FACTOR:        | <0.05%.                                               |
| VIDEO S/N RATIO: | 72 dB.                                                |
|                  | <- 50dB.                                              |
| CONTROL:         | Automatic, manual, RS-485, and contact closure.       |
|                  | During vertical interval (derived from source no. 1). |
|                  | 24.5cm x 18cm x 4.5cm (9.6" x 7" x 1.7"), W, D, H.    |
| POWER SOURCE:    | 230 VAC, 50 / 60 Hz, (115 VAC, U.S.A.) 3 VA.          |
| WEIGHT:          | 1.5 kg. (3.3 lbs.) approx.                            |
| ACCESSORIES:     | Power cord.                                           |
| OPTIONS:         | 19" rack adapter RK-MEDN (see page 6.23 for details). |
|                  |                                                       |